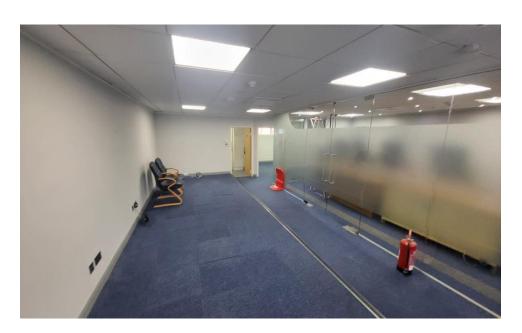

# Description

The subject accommodation is located on the first floor and is fitted out as offices with a separate kitchen and WC. The suite is self-contained and will be accessed via an internal staircase from the front communal access and reception. There are 2 allocated parking spaces with the suite.