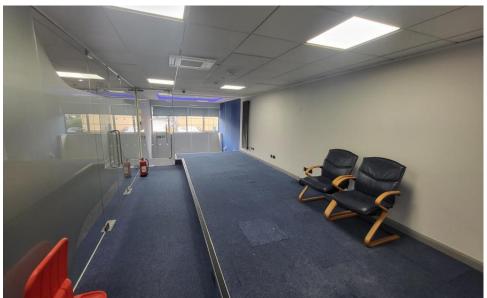

# Description

The subject accommodation is located on the first floor and is fitted out as offices with a separate kitchen and WC. The suite is self-contained and will be accessed via an internal staircase from the front communal access and reception. There are 2 allocated parking spaces with the suite.