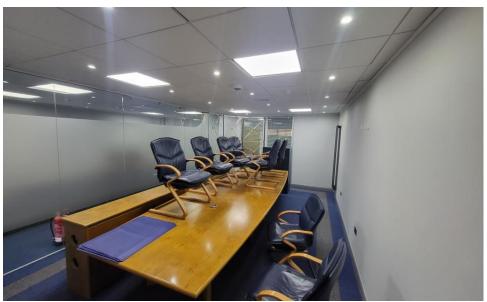

# Description

The subject accommodation is located on the first floor and is fitted out as offices with a separate kitchen and WC. The suite is self-contained and will be accessed via an internal staircase from the front communal access and reception. There are 2 allocated parking spaces with the suite.