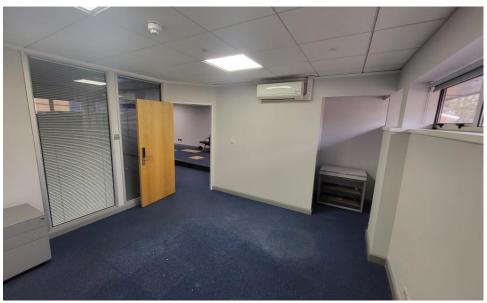

# Description

The subject accommodation is located on the first floor and is fitted out as offices with a separate kitchen and WC. The suite is self-contained and will be accessed via an internal staircase from the front communal access and reception. There are 2 allocated parking spaces with the suite.