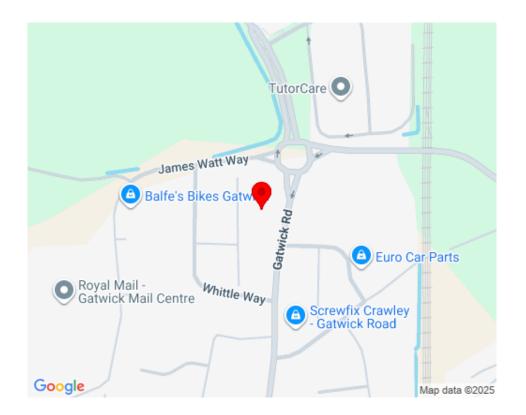

# LOCATION

The units are situated on an established Estate of 18 relatively similar units located in the heart of Crawley's Manor Royal Business District.

Transport links are excellent with Three Bridges railway station only 2km to the south, the M23 (Junction 10) located approximately 2km to the south east proving easy access to the M25 and Gatwick approximately 3km to the north.

Located in the heart of the Gatwick Diamond, Crawley is a vibrant and growing town situated equidistant between London and Brighton with a current population of approximately 106,000, extending to over 160,000 persons within a 10kms radius. Gatwick Airport, the second busiest airport in the UK, is located within easy reach just to the north of Crawley.