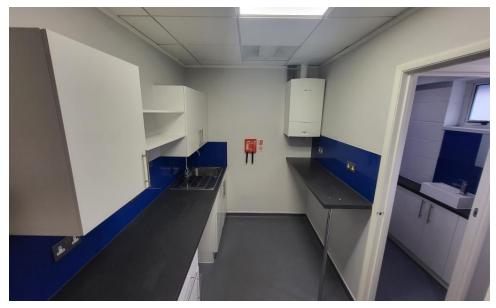

# Description

The subject accommodation is located on the first floor and is fitted out as offices with a separate kitchen and WC. The suite is self-contained and will be accessed via an internal staircase from the front communal access and reception. There are 2 allocated parking spaces with the suite.