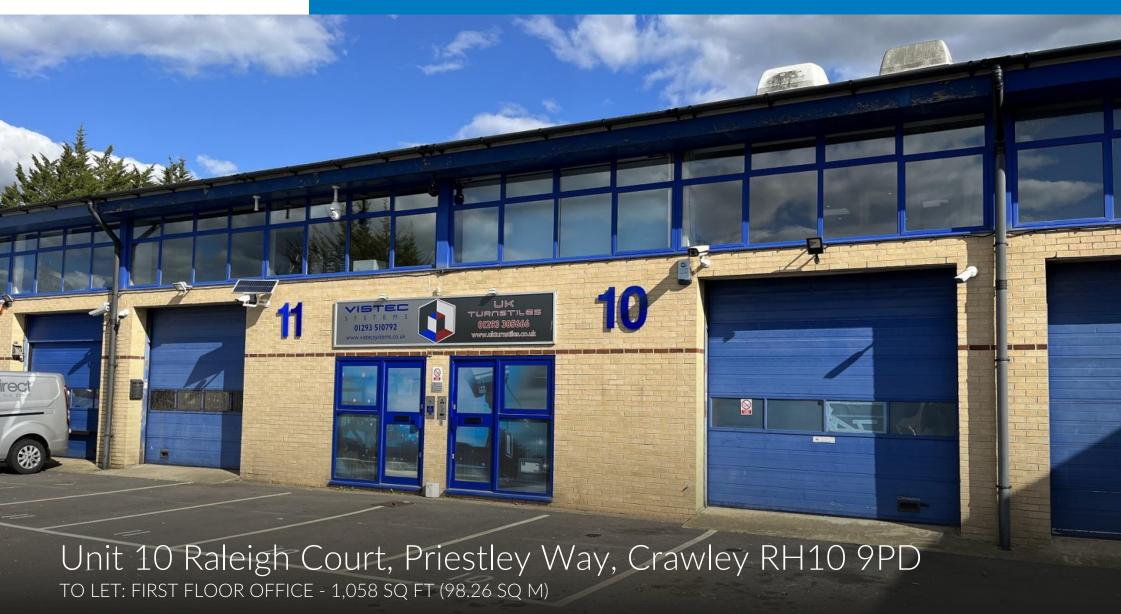

# Description

The subject accommodation is located on the first floor and is fitted out as offices with a separate kitchen and WC. The suite is self-contained and will be accessed via an internal staircase from the front communal access and reception. There are 2 allocated parking spaces with the suite.

#### Accommodation

The net internal floor area is approximately 1,058 sq ft (98.26 sq m)