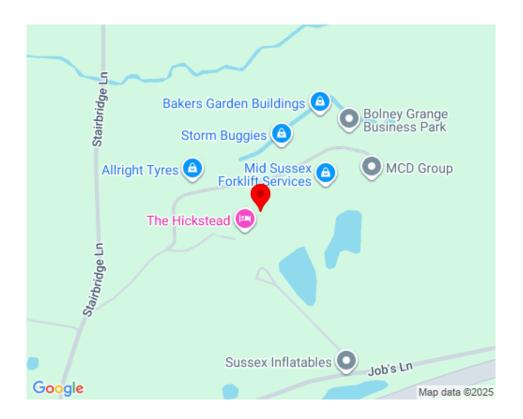

## LOCATION

Bolney Grange Business Park is a very established and well-located business estate in Mid Sussex, adjacent to the A230 link road between Burgess Hill and the main A23 providing excellent access southbound to Brighton (12 miles) and northbound to Crawley (11 miles), Gatwick (16 miles) and the M23/M25 motorway network.

Stairbridge Court is adjacent to the Business Park and accessed via Stairbridge Lane, comprising existing offices with a parking area. These newly built self-contained offices are on a terrace of six with on-site car parking.