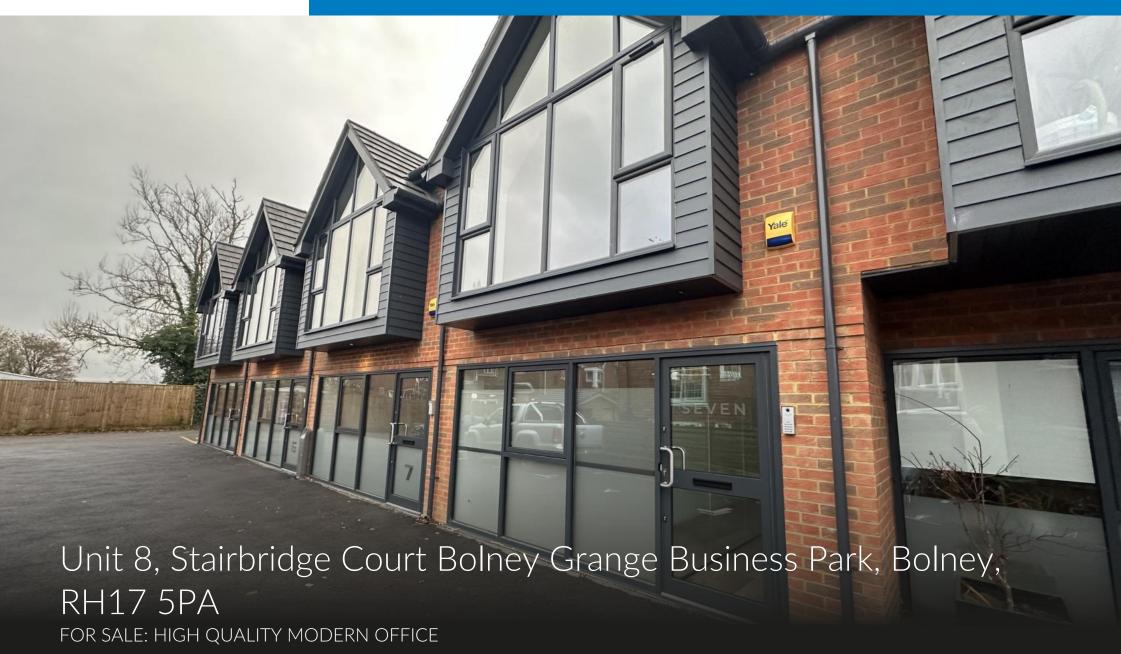

Stairbridge Court is adjacent to the Business Park and accessed via Stairbridge Lane, comprising existing offices with a parking area. These newly built self-contained offices are on a terrace of six with on-site car parking.

## Description

A newly constructed, contemporary three-story office building boasting two dedicated parking spaces right in front of the structure, along with additional shared guest parking.

This prime property is a perfect fit for investors or owner-occupants seeking a strategic business location in the heart of Mid Sussex.