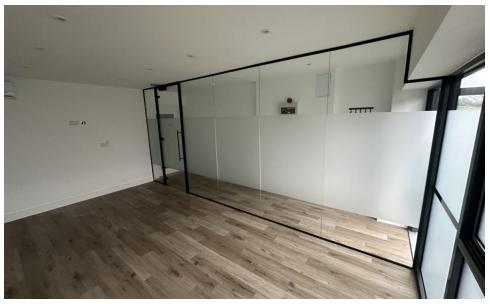

#### **Amenities**

- Traditional masonry construction, red brick walls under a grey concrete tiled roof
- UPVC soffit and rainwater goods

- CCTV system to parking areas
- Video entry system
- Security alarm system
- Modern-style doors and joinery
- Plastered walls and ceiling, painted finish
- Open plan modern grey kitchen with boiler tap
- Energy-saving LED downlights
- Fully integrated fire detection system with emergency lighting
- Media cupboard and further storage under the stairs
- Modern cloakroom compromising an under sink vanity unit and Close couple pan
- Potential option for glazed screen between entrance and ground floor front office
- Full height feature double glazed window to ground and first floors
- Modern, wooden vinyl flooring to all areas, carpet stairs

## Car Parking

Each office will have 2 designated car parking spaces as part of the purchase immediately opposite the offices for their exclusive use.

Shared visitor car parking is located within the Stairbridge Court car parking area within a short walking distance.