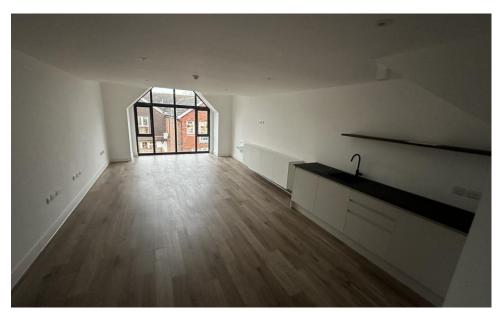

#### **Amenities**

- Traditional masonry construction, red brick walls under a grey concrete tiled roof
- UPVC soffit and rainwater goods

- CCTV system to parking areas
- Video entry system
- Security alarm system
- Modern-style doors and joinery
- Plastered walls and ceiling, painted finish
- Open plan modern grey kitchen with boiler tap
- Energy-saving LED downlights
- Fully integrated fire detection system with emergency lighting
- Media cupboard and further storage under the stairs
- Modern cloakroom compromising an under sink vanity unit and Close couple pan
- Potential option for glazed screen between entrance and ground floor front office
- Full height feature double glazed window to ground and first floors
- Modern, wooden vinyl flooring to all areas, carpet stairs