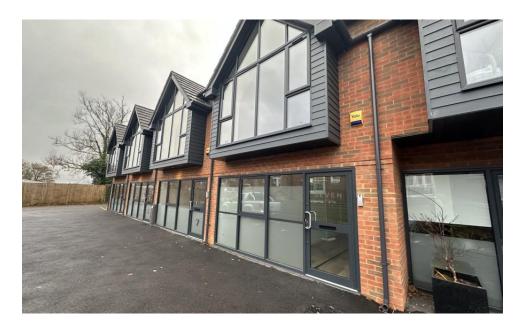

Stairbridge Court is adjacent to the Business Park and accessed via Stairbridge Lane, comprising existing offices with a parking area. These newly built self-contained offices are on a terrace of six with on-site car parking.

## Description

A newly constructed, contemporary three-story office building boasting two dedicated parking spaces right in front of the structure, along with additional shared guest parking.

This prime property is a perfect fit for investors or owner-occupants seeking a strategic business location in the heart of Mid Sussex.