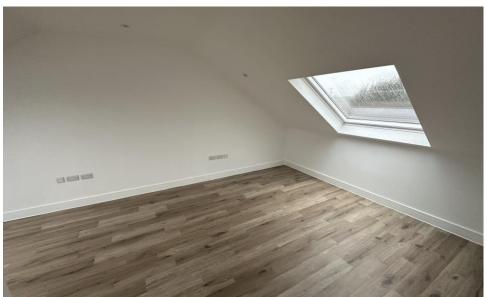

#### Accommodation

Ground Floor NIA 410 sq ft (38 m2)

First Floor NIA 429 sq ft (40 m2)

Second Floor NIA 243 sq ft (23 m2)

Total Office Accommodation 1,082 sq ft (101 m2)

#### **Amenities**

- Traditional masonry construction, red brick walls under a grey concrete tiled roof
- UPVC soffit and rainwater goods

- CCTV system to parking areas
- Video entry system
- Security alarm system
- Modern-style doors and joinery
- Plastered walls and ceiling, painted finish
- Open plan modern grey kitchen with boiler tap
- Energy-saving LED downlights
- Fully integrated fire detection system with emergency lighting
- Media cupboard and further storage under the stairs
- Modern cloakroom compromising an under sink vanity unit and Close couple pan
- Potential option for glazed screen between entrance and ground floor front office
- Full height feature double glazed window to ground and first floors
- Modern, wooden vinyl flooring to all areas, carpet stairs