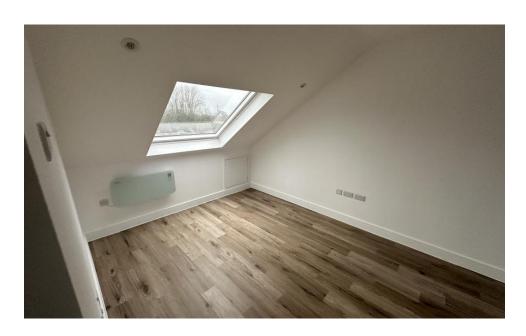

#### Accommodation

Ground Floor NIA 410 sq ft (38 m2)

First Floor NIA 429 sq ft (40 m2)

Second Floor NIA 243 sq ft (23 m2)

Total Office Accommodation 1,082 sq ft (101 m2)

#### **Amenities**

- Traditional masonry construction, red brick walls under a grey concrete tiled roof
- UPVC soffit and rainwater goods

- CCTV system to parking areas
- Video entry system
- Security alarm system
- Modern-style doors and joinery
- Plastered walls and ceiling, painted finish
- Open plan modern grey kitchen with boiler tap
- Energy-saving LED downlights
- Fully integrated fire detection system with emergency lighting
- Media cupboard and further storage under the stairs
- Modern cloakroom compromising an under sink vanity unit and Close couple pan
- Potential option for glazed screen between entrance and ground floor front office
- Full height feature double glazed window to ground and first floors
- Modern, wooden vinyl flooring to all areas, carpet stairs