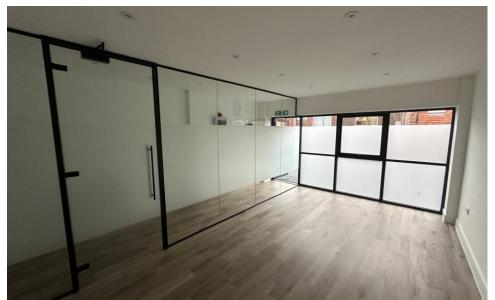

#### **Amenities**

- Traditional masonry construction, red brick walls under a grey concrete tiled roof
- UPVC soffit and rainwater goods

- CCTV system to parking areas
- Video entry system
- Security alarm system
- Modern-style doors and joinery
- Plastered walls and ceiling, painted finish
- Open plan modern grey kitchen with boiler tap
- Energy-saving LED downlights
- Fully integrated fire detection system with emergency lighting
- Media cupboard and further storage under the stairs
- Modern cloakroom compromising an under sink vanity unit and Close couple pan
- Potential option for glazed screen between entrance and ground floor front office
- Full height feature double glazed window to ground and first floors
- Modern, wooden vinyl flooring to all areas, carpet stairs

## Car Parking

Each office will have 2 designated car parking spaces as part of the purchase immediately opposite the offices for their exclusive use.

Shared visitor car parking is located within the Stairbridge Court car parking area within a short walking distance.