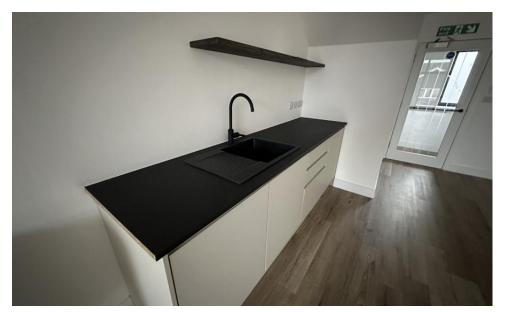

#### **Amenities**

- Traditional masonry construction, red brick walls under a grey concrete tiled roof
- UPVC soffit and rainwater goods

- CCTV system to parking areas
- Video entry system
- Security alarm system
- Modern-style doors and joinery
- Plastered walls and ceiling, painted finish
- Open plan modern grey kitchen with boiler tap
- Energy-saving LED downlights
- Fully integrated fire detection system with emergency lighting
- Media cupboard and further storage under the stairs
- Modern cloakroom compromising an under sink vanity unit and Close couple pan
- Potential option for glazed screen between entrance and ground floor front office
- Full height feature double glazed window to ground and first floors
- Modern, wooden vinyl flooring to all areas, carpet stairs