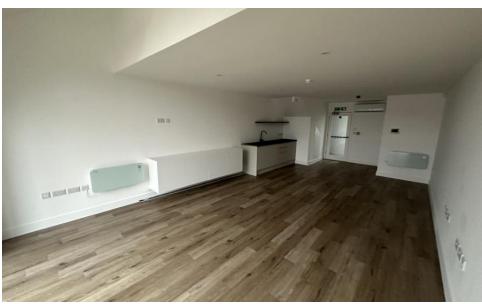

## Description

A newly constructed, contemporary three-story office building boasting two dedicated parking spaces right in front of the structure, along with additional shared guest parking.

This prime property is a perfect fit for investors or owner-occupants seeking a strategic business location in the heart of Mid Sussex.

#### **Amenities**

- Traditional masonry construction, red brick walls under a grey concrete tiled roof
- UPVC soffit and rainwater goods

- CCTV system to parking areas
- Video entry system
- Security alarm system
- Modern-style doors and joinery
- Plastered walls and ceiling, painted finish
- Open plan modern grey kitchen with boiler tap
- Energy-saving LED downlights
- Fully integrated fire detection system with emergency lighting
- Media cupboard and further storage under the stairs
- Modern cloakroom compromising an under sink vanity unit and Close couple pan
- Potential option for glazed screen between entrance and ground floor front office
- Full height feature double glazed window to ground and first floors
- Modern, wooden vinyl flooring to all areas, carpet stairs