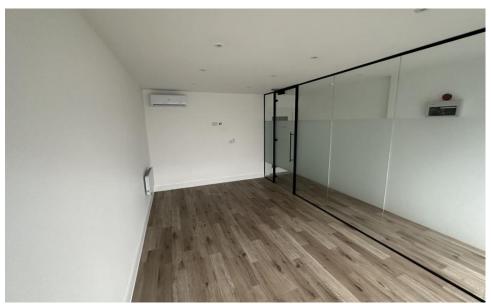

#### **Amenities**

- Traditional masonry construction, red brick walls under a grey concrete tiled roof
- UPVC soffit and rainwater goods

- CCTV system to parking areas
- Video entry system
- Security alarm system
- Modern-style doors and joinery
- Plastered walls and ceiling, painted finish
- Open plan modern grey kitchen with boiler tap
- Energy-saving LED downlights
- Fully integrated fire detection system with emergency lighting
- Media cupboard and further storage under the stairs
- Modern cloakroom compromising an under sink vanity unit and Close couple pan
- Potential option for glazed screen between entrance and ground floor front office
- Full height feature double glazed window to ground and first floors
- Modern, wooden vinyl flooring to all areas, carpet stairs