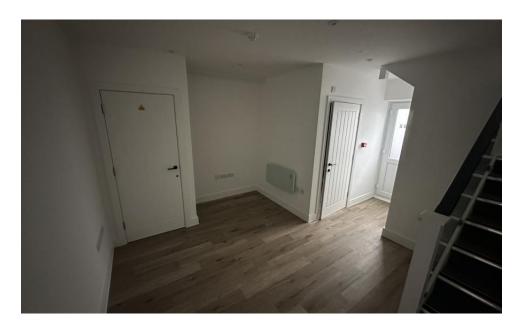

#### **Amenities**

- Traditional masonry construction, red brick walls under a grey concrete tiled roof
- UPVC soffit and rainwater goods

- CCTV system to parking areas
- Video entry system
- Security alarm system
- Modern-style doors and joinery
- Plastered walls and ceiling, painted finish
- Open plan modern grey kitchen with boiler tap
- Energy-saving LED downlights
- Fully integrated fire detection system with emergency lighting
- Media cupboard and further storage under the stairs
- Modern cloakroom compromising an under sink vanity unit and Close couple pan
- Potential option for glazed screen between entrance and ground floor front office
- Full height feature double glazed window to ground and first floors
- Modern, wooden vinyl flooring to all areas, carpet stairs