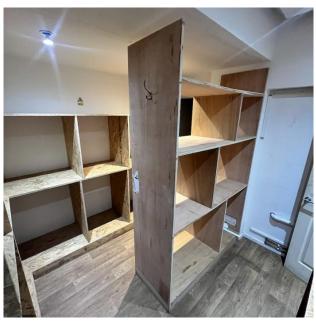

### Accommodation

Ground Floor: 532 sq ft (49.4 m2)

- Gross Frontage 11.88 ft
- Internal Width 13.56 ft (max)
- Internal Depth 27.44 ft
- Floor to Ceiling Height 2.55m

The ground floor predominantly features an open-plan layout, adorned with wood-laminate flooring. It includes a convenient w/c facility and a storage area situated at the rear.

Recently installed fire alarm system and well-equipped with numerous shelves for storage and track spotlighting to illuminate the surroundings effectively.

Plus, two rear partitioned storage areas totalling 35 sq ft (3.23 m2)