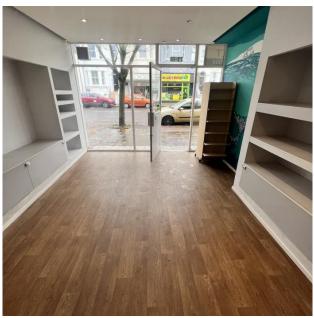

### Accommodation

Ground Floor: 532 sq ft (49.4 m2)

- Gross Frontage 11.88 ft
- Internal Width 13.56 ft (max)
- Internal Depth 27.44 ft
- Floor to Ceiling Height 2.55m

The ground floor predominantly features an open-plan layout, adorned with wood-laminate flooring. It includes a convenient w/c facility and a storage area situated at the rear.

Recently installed fire alarm system and well-equipped with numerous shelves for storage and track spotlighting to illuminate the surroundings effectively.

Plus, two rear partitioned storage areas totalling 35 sq ft (3.23 m2)