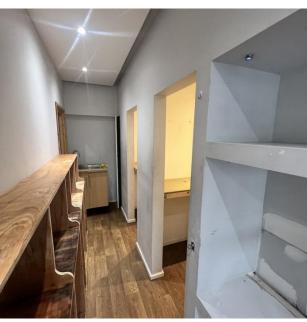

### Accommodation

Ground Floor: 532 sq ft (49.4 m2)

- Gross Frontage 11.88 ft
- Internal Width 13.56 ft (max)
- Internal Depth 27.44 ft
- Floor to Ceiling Height 2.55m

The ground floor predominantly features an open-plan layout, adorned with wood-laminate flooring. It includes a convenient w/c facility and a storage area situated at the rear.

Recently installed fire alarm system and well-equipped with numerous shelves for storage and track spotlighting to illuminate the surroundings effectively.

Plus, two rear partitioned storage areas totalling 35 sq ft (3.23 m2)