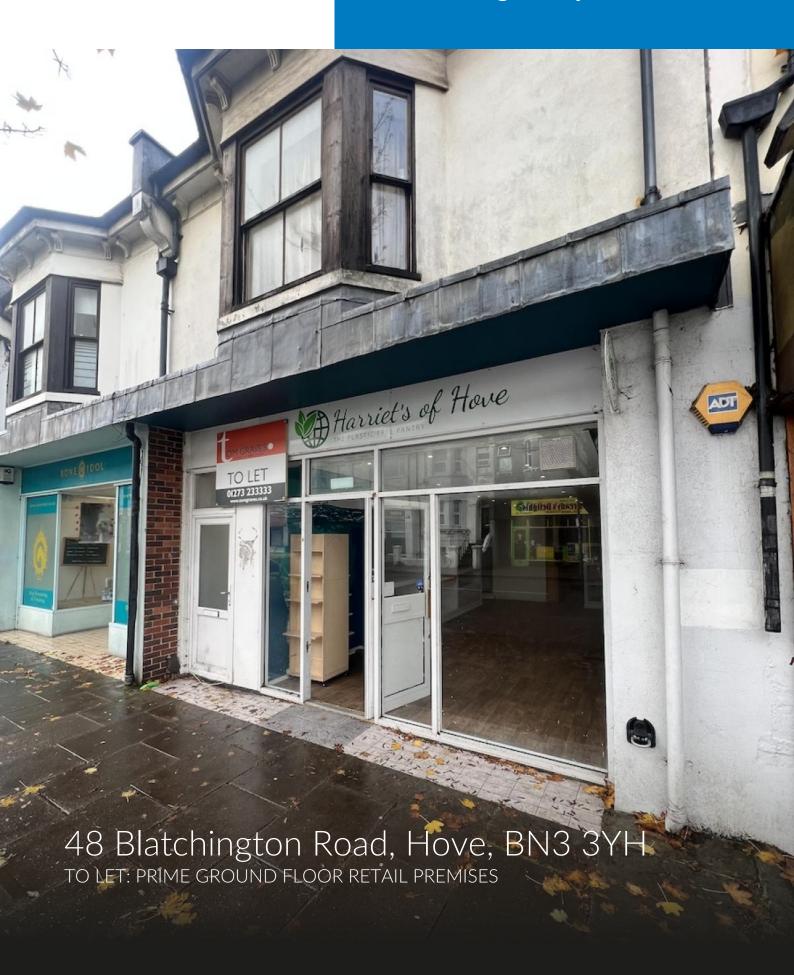

## Description

A versatile ground floor self-contained premises, that has been recently renovated, is now available on a new lease.

The accommodation benefits from an open plan trading area, a rear W/C and a galley kitchen, alongside plentiful basement storage, lending itself to a number of 'Class E' (Retail/Office) users.

### Accommodation

Ground Floor: 532 sq ft (49.4 m2)

- Gross Frontage 11.88 ft
- Internal Width 13.56 ft (max)
- Internal Depth 27.44 ft
- Floor to Ceiling Height 2.55m

The ground floor predominantly features an open-plan layout, adorned with wood-laminate flooring. It includes a convenient w/c facility and a storage area situated at the rear.