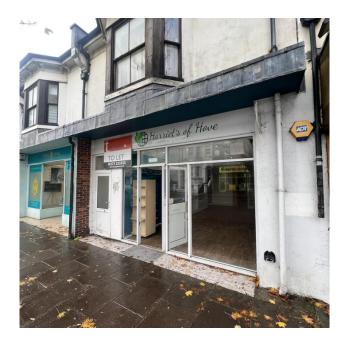

## Description

A versatile ground floor self-contained premises, that has been recently renovated, is now available on a new lease.

The accommodation benefits from an open plan trading area, a rear W/C and a galley kitchen, alongside plentiful basement storage, lending itself to a number of 'Class E' (Retail/Office) users.

### Accommodation

Ground Floor: 532 sq ft (49.4 m2)

- Gross Frontage 11.88 ft
- Internal Width 13.56 ft (max)
- Internal Depth 27.44 ft
- Floor to Ceiling Height 2.55m

The ground floor predominantly features an open-plan layout, adorned with wood-laminate flooring. It includes a convenient w/c facility and a storage area situated at the rear.