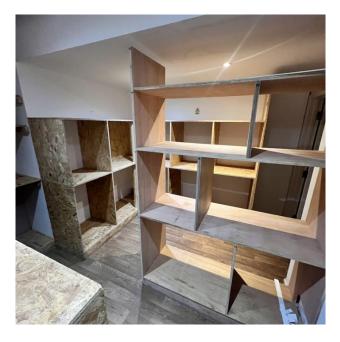

### Accommodation

Ground Floor: 532 sq ft (49.4 m2)

- Gross Frontage 11.88 ft
- Internal Width 13.56 ft (max)
- Internal Depth 27.44 ft
- Floor to Ceiling Height 2.55m

The ground floor predominantly features an open-plan layout, adorned with wood-laminate flooring. It includes a convenient w/c facility and a storage area situated at the rear.

Recently installed fire alarm system and well-equipped with numerous shelves for storage and track spotlighting to illuminate the surroundings effectively.

Plus, two rear partitioned storage areas totalling 35 sq ft (3.23 m2)