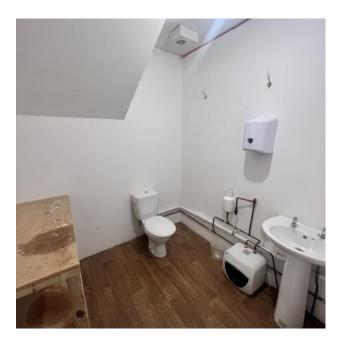

## Description

A versatile ground floor self-contained premises, that has been recently renovated, is now available on a new lease.

The accommodation benefits from an open plan trading area, a rear W/C and a galley kitchen, alongside plentiful basement storage, lending itself to a number of 'Class E' (Retail/Office) users.

### Accommodation

Ground Floor: 532 sq ft (49.4 m2)

- Gross Frontage 11.88 ft
- Internal Width 13.56 ft (max)
- Internal Depth 27.44 ft
- Floor to Ceiling Height 2.55m

The ground floor predominantly features an open-plan layout, adorned with wood-laminate flooring. It includes a convenient w/c facility and a storage area situated at the rear.