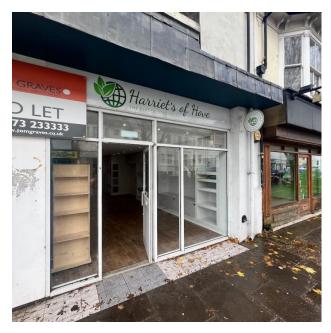

## Description

A versatile ground floor self-contained premises, that has been recently renovated, is now available on a new lease.

The accommodation benefits from an open plan trading area, a rear W/C and a galley kitchen, alongside plentiful basement storage, lending itself to a number of 'Class E' (Retail/Office) users.

### Accommodation

Ground Floor: 532 sq ft (49.4 m2)

- Gross Frontage 11.88 ft
- Internal Width 13.56 ft (max)
- Internal Depth 27.44 ft
- Floor to Ceiling Height 2.55m

The ground floor predominantly features an open-plan layout, adorned with wood-laminate flooring. It includes a convenient w/c facility and a storage area situated at the rear.