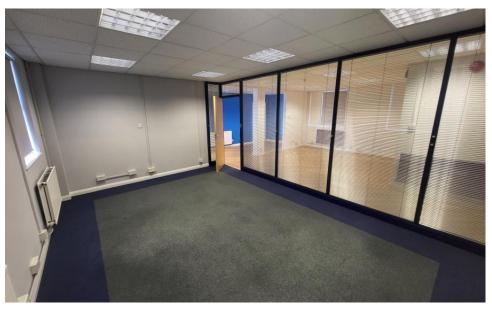

## Description

The property comprises a two-storey mixed use building located in a corner position. The available accommodation is at ground floor, with ample car parking to the rear. The suite currently offers cellular accommodation but could be converted to provide open plan space to suit an applicant's requirements

## Key Features

- Fluorescent lighting
- Suspended ceilings
- Phone entry system
- Meeting room
- Exclusive kitchen and seating area
- Mix of carpet and laminate wood flooring
- 8 car parking spaces