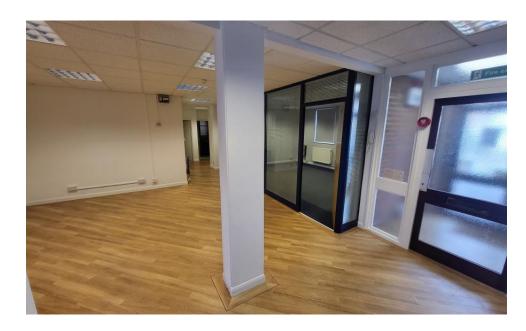

## Description

The property comprises a two-storey mixed use building located in a corner position. The available accommodation is at ground floor, with ample car parking to the rear. The suite currently offers cellular accommodation but could be converted to provide open plan space to suit an applicant's requirements

## Key Features

- Fluorescent lighting
- Suspended ceilings
- Phone entry system
- Meeting room
- Exclusive kitchen and seating area
- Mix of carpet and laminate wood flooring
- 8 car parking spaces