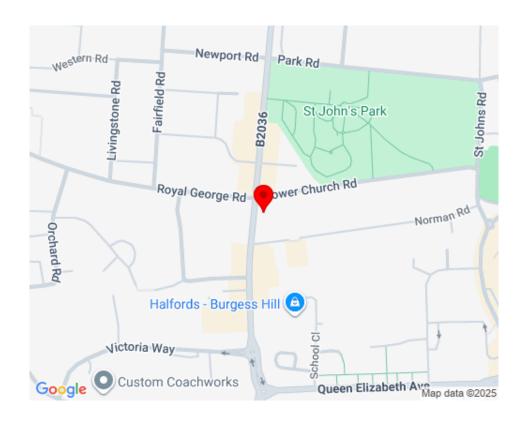

# LOCATION

Burgess Hill is located approximately 35 miles south of London, 10 miles north of Brighton and 3 miles south of Haywards Heath. Gatwick Airport is located approximately 16 miles to the north. The offices are situated at the junction of London Road and Lower Church Road. London Road is a main and busy thoroughfare and Burgess Hill's mainline railway station is a 15 minute walk providing easy access to London in approximately 50 minutes and Brighton in approximately 15 minutes.