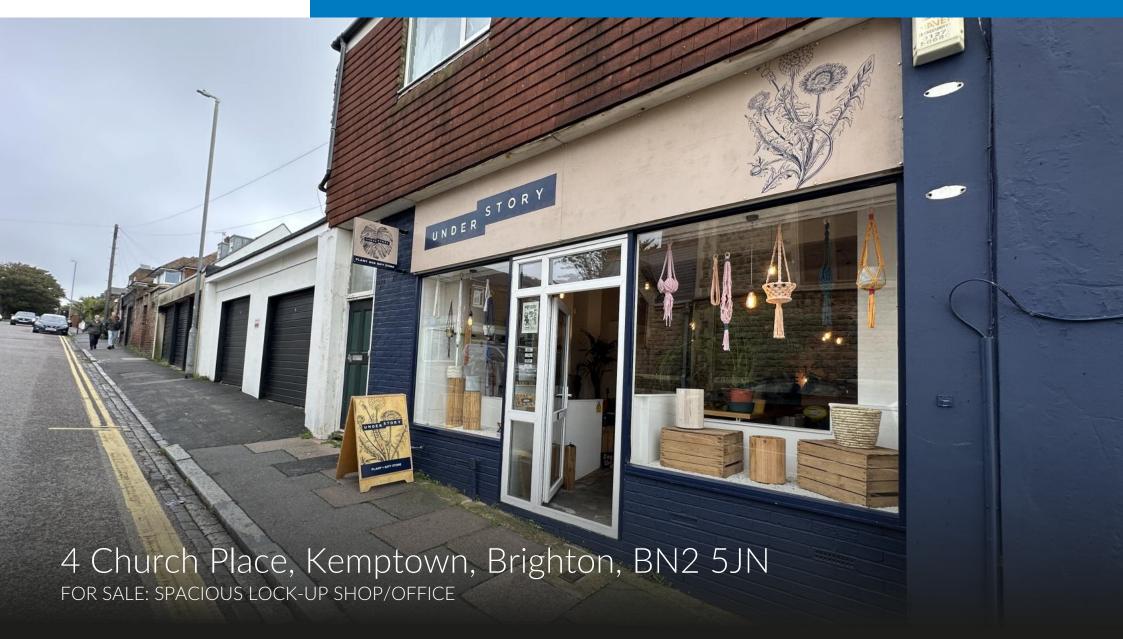

## Description

An opportunity to acquire central Kemptown retail or office premises adjacent to the busy thoroughfare of Eastern Road. The retail/office unit benefits from being open plan with a large display window frontage, rear kitchenette plus w/c facility, and is ideally suited to a variety of businesses.

#### Total Accommodation - 990 sq ft (92 sq m)

Currently configured as an open plan unit with front retail section and rear workshop area. Laminate flooring is throughout with strip fluorescent lighting, mezzanine storage area, rear kitchenette plus w/c facility and extensive glass window display frontage.