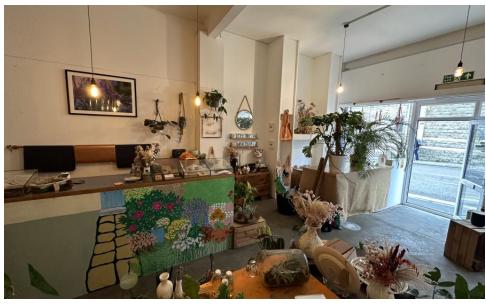

## Description

An opportunity to acquire central Kemptown retail or office premises adjacent to the busy thoroughfare of Eastern Road. The retail/office unit benefits from being open plan with a large display window frontage, rear kitchenette plus w/c facility, and is ideally suited to a variety of businesses.

#### Total Accommodation - 990 sq ft (92 sq m)

Currently configured as an open plan unit with front retail section and rear workshop area. Laminate flooring is throughout with strip fluorescent lighting, mezzanine storage area, rear kitchenette plus w/c facility and extensive glass window display frontage.