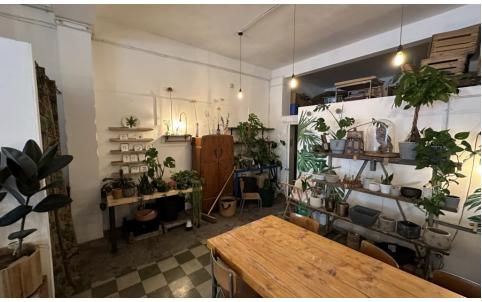

## Description

An opportunity to acquire central Kemptown retail or office premises adjacent to the busy thoroughfare of Eastern Road. The retail/office unit benefits from being open plan with a large display window frontage, rear kitchenette plus w/c facility, and is ideally suited to a variety of businesses.

#### Total Accommodation - 990 sq ft (92 sq m)

Currently configured as an open plan unit with front retail section and rear workshop area. Laminate flooring is throughout with strip fluorescent lighting, mezzanine storage area, rear kitchenette plus w/c facility and extensive glass window display frontage.