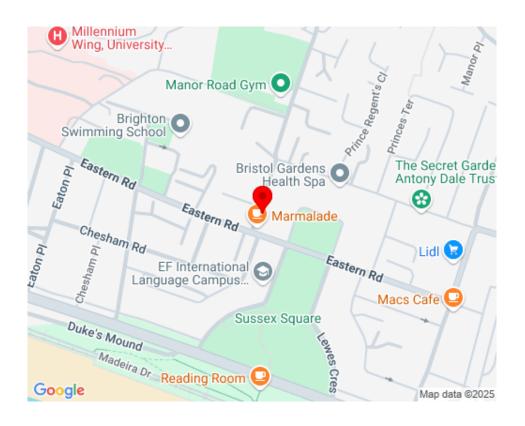

## LOCATION

Situated adjacent to the main road thoroughfare of Eastern Road, a few metres away from the popular Marmalade Cafe, ESSO Petrol Station and a range of other businesses serving the local community. The Royal Sussex County Hospital is only 400 metres further west and Eastern Road itself links the popular Kemptown area to Brighton city centre via St James's Street and Edward Street.