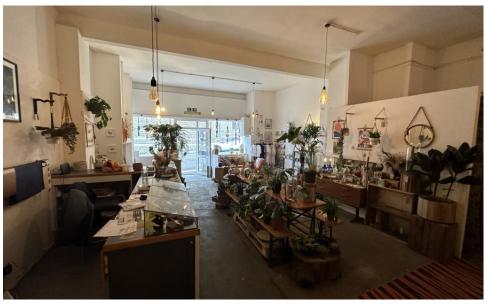

## Description

An opportunity to acquire central Kemptown retail or office premises adjacent to the busy thoroughfare of Eastern Road. The retail/office unit benefits from being open plan with a large display window frontage, rear kitchenette plus w/c facility, and is ideally suited to a variety of businesses.

#### Total Accommodation - 990 sq ft (92 sq m)

Currently configured as an open plan unit with front retail section and rear workshop area. Laminate flooring is throughout with strip fluorescent lighting, mezzanine storage area, rear kitchenette plus w/c facility and extensive glass window display frontage.