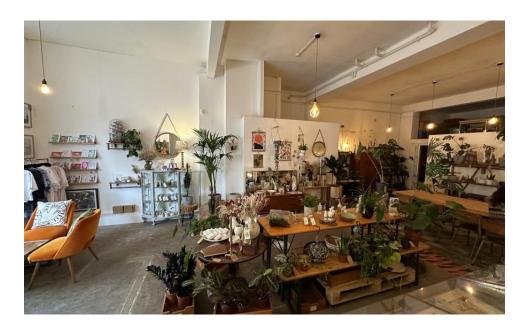

## Description

An opportunity to acquire central Kemptown retail or office premises adjacent to the busy thoroughfare of Eastern Road. The retail/office unit benefits from being open plan with a large display window frontage, rear kitchenette plus w/c facility, and is ideally suited to a variety of businesses.

#### Total Accommodation - 990 sq ft (92 sq m)

Currently configured as an open plan unit with front retail section and rear workshop area. Laminate flooring is throughout with strip fluorescent lighting, mezzanine storage area, rear kitchenette plus w/c facility and extensive glass window display frontage.