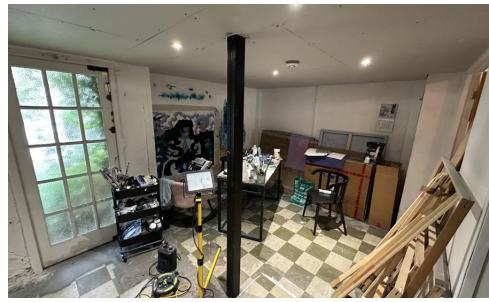

#### Accommodation

Ground Floor shop/office as follows;

Gross Frontage - 22' Internal Width - 19'9 (max) Total Depth - 50' (max)

#### Total Accommodation - 990 sq ft (92 sq m)

Currently configured as an open plan unit with front retail section and rear workshop area. Laminate flooring is throughout with strip fluorescent lighting, mezzanine storage area, rear kitchenette plus w/c facility and extensive glass window display frontage.