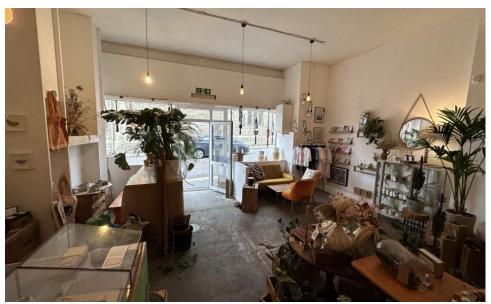

## Description

An opportunity to acquire central Kemptown retail or office premises adjacent to the busy thoroughfare of Eastern Road. The retail/office unit benefits from being open plan with a large display window frontage, rear kitchenette plus w/c facility, and is ideally suited to a variety of businesses.

#### Total Accommodation - 990 sq ft (92 sq m)

Currently configured as an open plan unit with front retail section and rear workshop area. Laminate flooring is throughout with strip fluorescent lighting, mezzanine storage area, rear kitchenette plus w/c facility and extensive glass window display frontage.