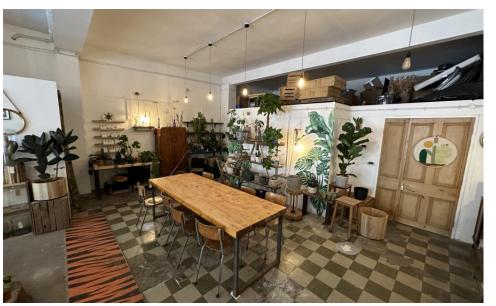

## Description

An opportunity to acquire central Kemptown retail or office premises adjacent to the busy thoroughfare of Eastern Road. The retail/office unit benefits from being open plan with a large display window frontage, rear kitchenette plus w/c facility, and is ideally suited to a variety of businesses.

#### Total Accommodation - 990 sq ft (92 sq m)

Currently configured as an open plan unit with front retail section and rear workshop area. Laminate flooring is throughout with strip fluorescent lighting, mezzanine storage area, rear kitchenette plus w/c facility and extensive glass window display frontage.