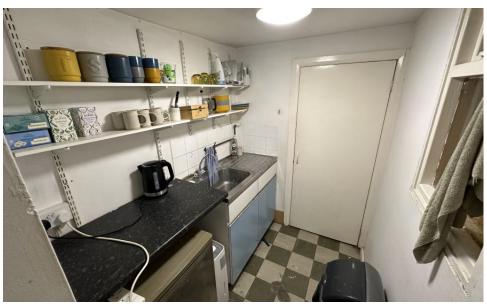

#### Total Accommodation - 990 sq ft (92 sq m)

Currently configured as an open plan unit with front retail section and rear workshop area. Laminate flooring is throughout with strip fluorescent lighting, mezzanine storage area, rear kitchenette plus w/c facility and extensive glass window display frontage.