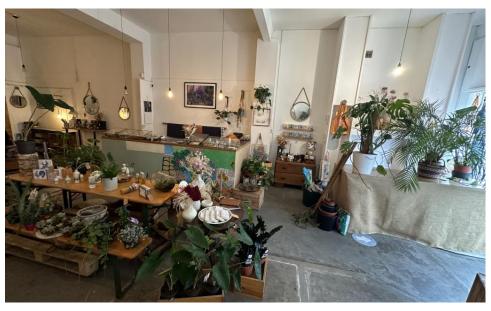

## Description

An opportunity to acquire central Kemptown retail or office premises adjacent to the busy thoroughfare of Eastern Road. The retail/office unit benefits from being open plan with a large display window frontage, rear kitchenette plus w/c facility, and is ideally suited to a variety of businesses.

#### Total Accommodation - 990 sq ft (92 sq m)

Currently configured as an open plan unit with front retail section and rear workshop area. Laminate flooring is throughout with strip fluorescent lighting, mezzanine storage area, rear kitchenette plus w/c facility and extensive glass window display frontage.