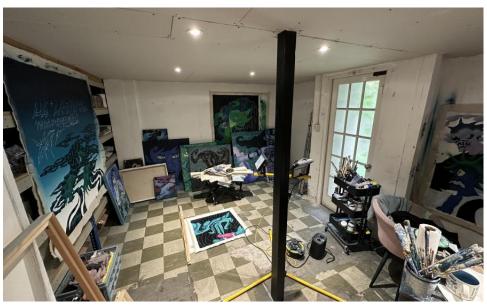

#### Total Accommodation - 990 sq ft (92 sq m)

Currently configured as an open plan unit with front retail section and rear workshop area. Laminate flooring is throughout with strip fluorescent lighting, mezzanine storage area, rear kitchenette plus w/c facility and extensive glass window display frontage.