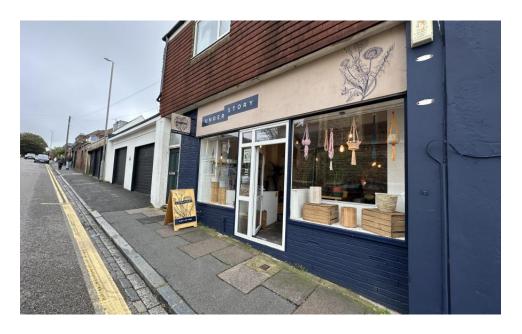

## Description

An opportunity to acquire central Kemptown retail or office premises adjacent to the busy thoroughfare of Eastern Road. The retail/office unit benefits from being open plan with a large display window frontage, rear kitchenette plus w/c facility, and is ideally suited to a variety of businesses.

#### Total Accommodation - 990 sq ft (92 sq m)

Currently configured as an open plan unit with front retail section and rear workshop area. Laminate flooring is throughout with strip fluorescent lighting, mezzanine storage area, rear kitchenette plus w/c facility and extensive glass window display frontage.