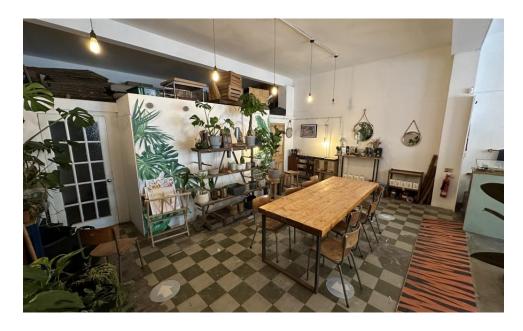

## Description

An opportunity to acquire central Kemptown retail or office premises adjacent to the busy thoroughfare of Eastern Road. The retail/office unit benefits from being open plan with a large display window frontage, rear kitchenette plus w/c facility, and is ideally suited to a variety of businesses.

#### Total Accommodation - 990 sq ft (92 sq m)

Currently configured as an open plan unit with front retail section and rear workshop area. Laminate flooring is throughout with strip fluorescent lighting, mezzanine storage area, rear kitchenette plus w/c facility and extensive glass window display frontage.