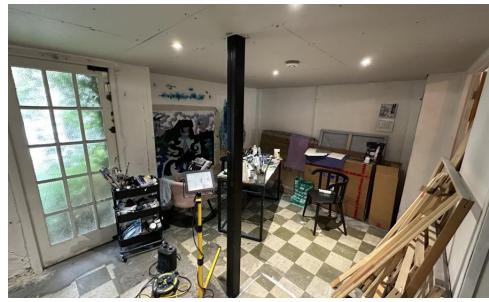

#### Accommodation

Ground Floor shop/office as follows;

Gross Frontage - 22' Internal Width - 19'9 (max) Total Depth - 50' (max)

#### Total Accommodation - 990 sq ft (92 sq m)

Currently configured as an open plan unit with a front retail section and rear workshop area. Laminate flooring is throughout with strip fluorescent lighting, mezzanine storage area, rear kitchenette plus w/c facility and extensive glass window display frontage.