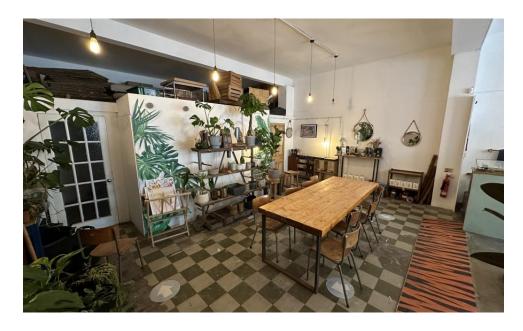

### Description

An opportunity to acquire central Kemptown retail or office premises adjacent to the busy thoroughfare of Eastern Road. The retail/office unit benefits from being open plan with a large display window frontage, rear kitchenette plus w/c facility, and is ideally suited to a variety of businesses.

#### Total Accommodation - 990 sq ft (92 sq m)

Currently configured as an open plan unit with a front retail section and rear workshop area. Laminate flooring is throughout with strip fluorescent lighting, mezzanine storage area, rear kitchenette plus w/c facility and extensive glass window display frontage.