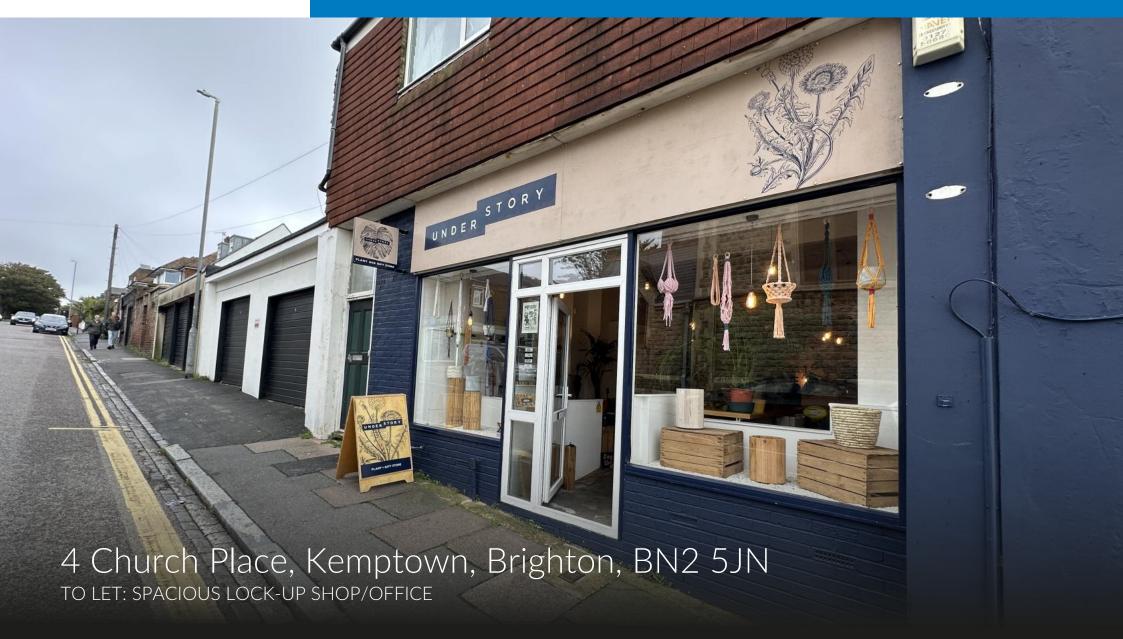

### Description

An opportunity to acquire central Kemptown retail or office premises adjacent to the busy thoroughfare of Eastern Road. The retail/office unit benefits from being open plan with a large display window frontage, rear kitchenette plus w/c facility, and is ideally suited to a variety of businesses.

#### Accommodation

Ground Floor shop/office as follows;

Gross Frontage - 22' Internal Width - 19'9 (max) Total Depth - 50' (max)

#### Total Accommodation - 990 sq ft (92 sq m)

Currently configured as an open plan unit with a front retail section and rear workshop area. Laminate flooring is throughout with strip fluorescent lighting, mezzanine storage area, rear kitchenette plus w/c facility and extensive glass window display frontage.