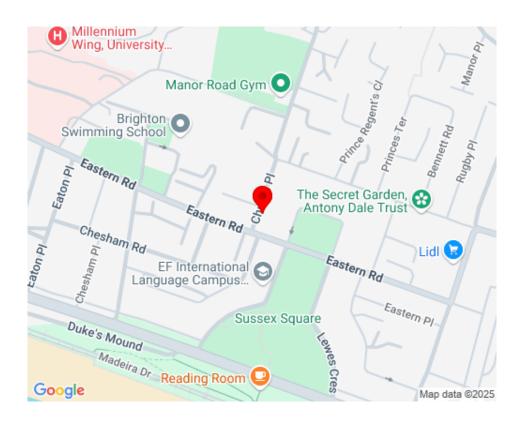

# LOCATION

Situated adjacent to the main road thoroughfare of Eastern Road, a few metres away from the popular Marmalade Cafe, ESSO Petrol Station and a range of other businesses serving the local community. The Royal Sussex County Hospital is only 400 metres further west and Eastern Road itself links the popular Kemptown area to Brighton city centre via St James's Street and Edward Street.