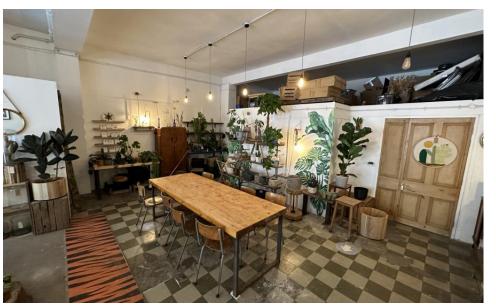

### Description

An opportunity to acquire central Kemptown retail or office premises adjacent to the busy thoroughfare of Eastern Road. The retail/office unit benefits from being open plan with a large display window frontage, rear kitchenette plus w/c facility, and is ideally suited to a variety of businesses.

#### Total Accommodation - 990 sq ft (92 sq m)

Currently configured as an open plan unit with a front retail section and rear workshop area. Laminate flooring is throughout with strip fluorescent lighting, mezzanine storage area, rear kitchenette plus w/c facility and extensive glass window display frontage.