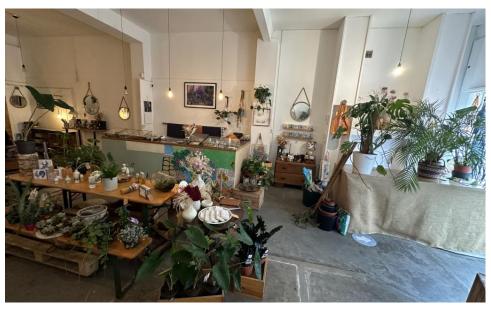

### Description

An opportunity to acquire central Kemptown retail or office premises adjacent to the busy thoroughfare of Eastern Road. The retail/office unit benefits from being open plan with a large display window frontage, rear kitchenette plus w/c facility, and is ideally suited to a variety of businesses.

#### Total Accommodation - 990 sq ft (92 sq m)

Currently configured as an open plan unit with a front retail section and rear workshop area. Laminate flooring is throughout with strip fluorescent lighting, mezzanine storage area, rear kitchenette plus w/c facility and extensive glass window display frontage.