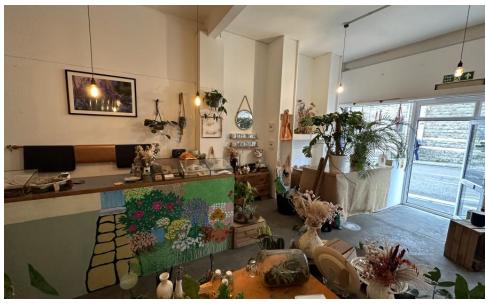

### Description

An opportunity to acquire central Kemptown retail or office premises adjacent to the busy thoroughfare of Eastern Road. The retail/office unit benefits from being open plan with a large display window frontage, rear kitchenette plus w/c facility, and is ideally suited to a variety of businesses.

#### Total Accommodation - 990 sq ft (92 sq m)

Currently configured as an open plan unit with a front retail section and rear workshop area. Laminate flooring is throughout with strip fluorescent lighting, mezzanine storage area, rear kitchenette plus w/c facility and extensive glass window display frontage.