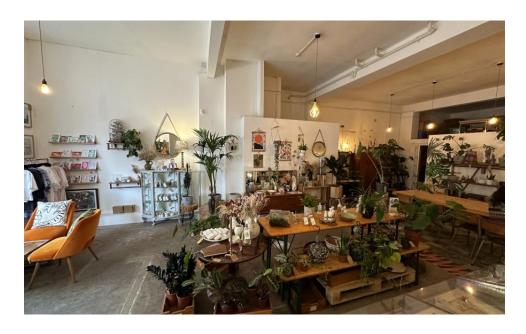

### Description

An opportunity to acquire central Kemptown retail or office premises adjacent to the busy thoroughfare of Eastern Road. The retail/office unit benefits from being open plan with a large display window frontage, rear kitchenette plus w/c facility, and is ideally suited to a variety of businesses.

#### Total Accommodation - 990 sq ft (92 sq m)

Currently configured as an open plan unit with a front retail section and rear workshop area. Laminate flooring is throughout with strip fluorescent lighting, mezzanine storage area, rear kitchenette plus w/c facility and extensive glass window display frontage.