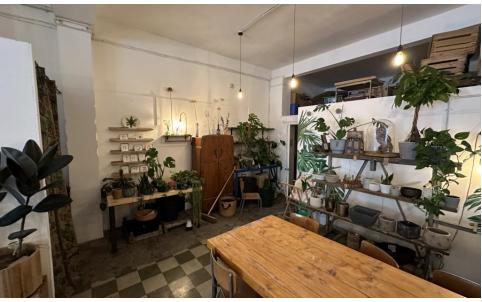

### Description

An opportunity to acquire central Kemptown retail or office premises adjacent to the busy thoroughfare of Eastern Road. The retail/office unit benefits from being open plan with a large display window frontage, rear kitchenette plus w/c facility, and is ideally suited to a variety of businesses.

#### Total Accommodation - 990 sq ft (92 sq m)

Currently configured as an open plan unit with a front retail section and rear workshop area. Laminate flooring is throughout with strip fluorescent lighting, mezzanine storage area, rear kitchenette plus w/c facility and extensive glass window display frontage.