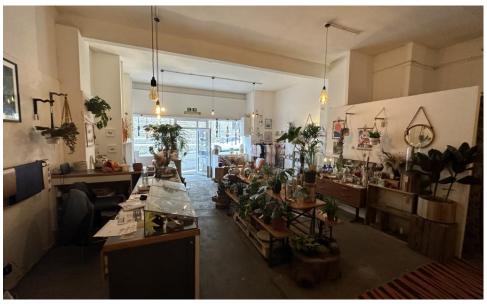

#### Total Accommodation - 990 sq ft (92 sq m)

Currently configured as an open plan unit with a front retail section and rear workshop area. Laminate flooring is throughout with strip fluorescent lighting, mezzanine storage area, rear kitchenette plus w/c facility and extensive glass window display frontage.