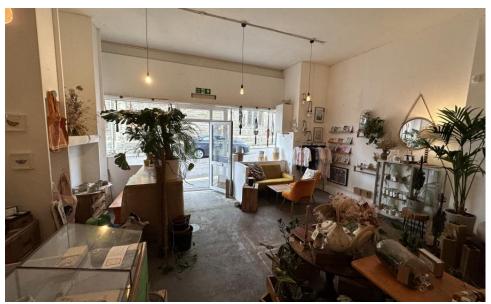

### Description

An opportunity to acquire central Kemptown retail or office premises adjacent to the busy thoroughfare of Eastern Road. The retail/office unit benefits from being open plan with a large display window frontage, rear kitchenette plus w/c facility, and is ideally suited to a variety of businesses.

#### Total Accommodation - 990 sq ft (92 sq m)

Currently configured as an open plan unit with a front retail section and rear workshop area. Laminate flooring is throughout with strip fluorescent lighting, mezzanine storage area, rear kitchenette plus w/c facility and extensive glass window display frontage.