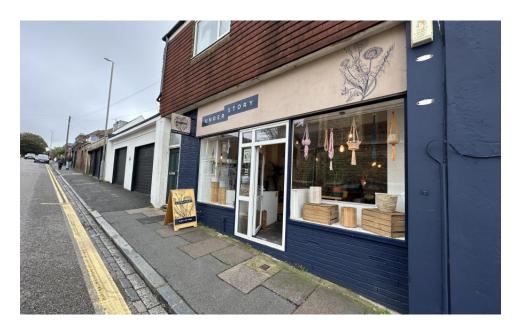

### Description

An opportunity to acquire central Kemptown retail or office premises adjacent to the busy thoroughfare of Eastern Road. The retail/office unit benefits from being open plan with a large display window frontage, rear kitchenette plus w/c facility, and is ideally suited to a variety of businesses.

#### Total Accommodation - 990 sq ft (92 sq m)

Currently configured as an open plan unit with a front retail section and rear workshop area. Laminate flooring is throughout with strip fluorescent lighting, mezzanine storage area, rear kitchenette plus w/c facility and extensive glass window display frontage.