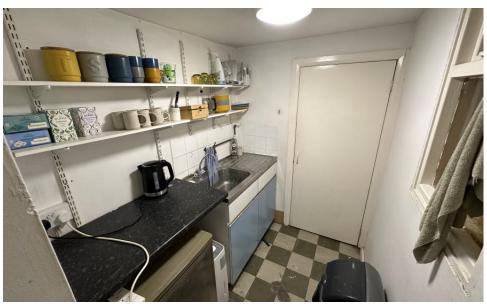

#### Total Accommodation - 990 sq ft (92 sq m)

Currently configured as an open plan unit with a front retail section and rear workshop area. Laminate flooring is throughout with strip fluorescent lighting, mezzanine storage area, rear kitchenette plus w/c facility and extensive glass window display frontage.