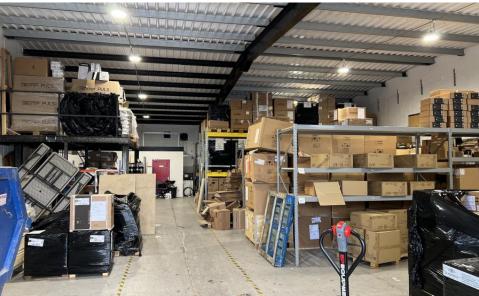

## Description

The property comprises a self-contained single storey, clear span warehouse unit situated in a terrace of four similar units on a popular Estate. There is loading and parking to the front.

### Key Features

- Clear span warehouse
- Electric roller shutter door
- 3 phase electricity supply
- Un-restricted hours of use