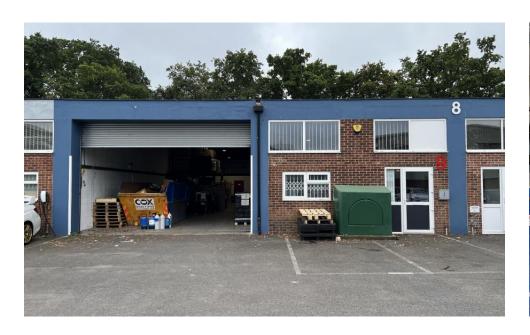

## Description

The property comprises a self-contained single storey, clear span warehouse unit situated in a terrace of four similar units on a popular Estate. There is loading and parking to the front.

### Key Features

- Clear span warehouse
- Electric roller shutter door
- 3 phase electricity supply
- Un-restricted hours of use