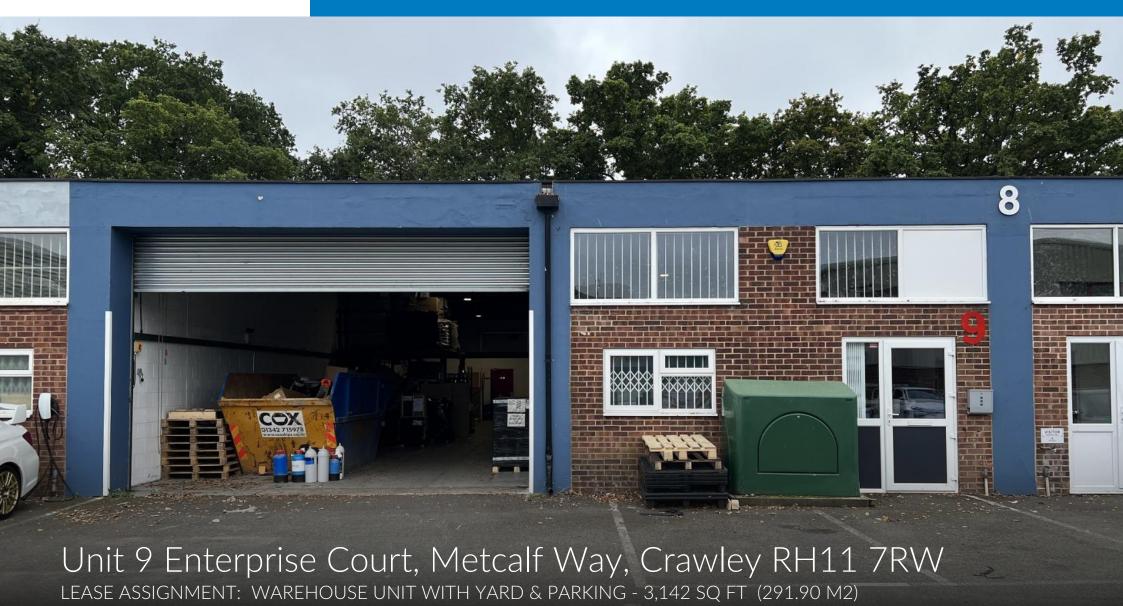

## Description

The property comprises a self-contained single storey, clear span warehouse unit situated in a terrace of four similar units on a popular Estate. There is loading and parking to the front.

### Key Features

- Clear span warehouse
- Electric roller shutter door
- 3 phase electricity supply
- Un-restricted hours of use

#### Accommodation

The net internal floor area is 3,142 sq ft (291.90 m2)