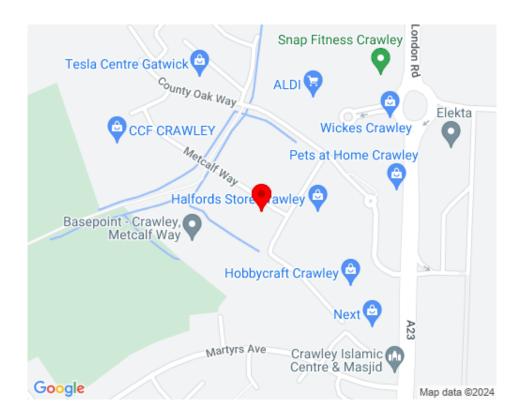

# LOCATION

The property is situated on the Enterprise Court Business Park in Metcalf Way, off County Oak Way, just beyond County Oak Retail Park.

The Estate is within 250 ms of the A23 which provides excellent access to London Gatwick Airport, approximately 5 kms to the north and Crawley town centre, approximately 3.5 kms to the south.

Located in the heart of the Gatwick Diamond, Crawley is a vibrant and growing town situated equi distant between London and Brighton with a current population of approximately 106,000, extending to over 160,000 persons within a 10kms radius