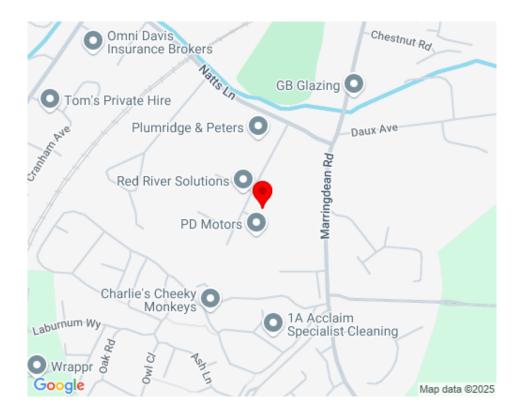

# LOCATION

The property is situated on the Gilman's Industrial Estate at Natts Lane, Billingshurst about 1 mile south of the Town Centre and the junction of the A272/A29 roads.