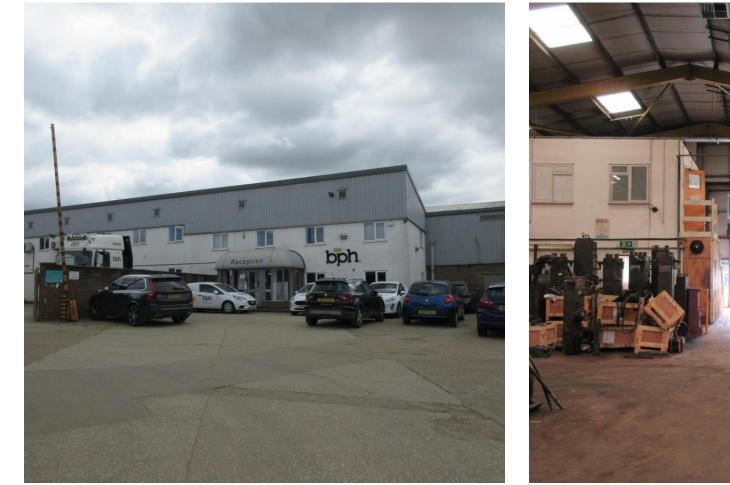

# 10 Natts Lane, Billingshurst, West Sussex RH14 9EZ substantial self-contained factory/offices - 35,100 sq ft

### Description

This building, currently occupied by BPH Ltd is self-contained and has the benefit of two secure yards to the east and west constructed of brick & external cladding on a steel portal frame.

#### Amenities

- Substantial 3 Phase Power/Substation
- Mains Gas
- 24 Hours Access
- Large Site providing car parking/external storage
- Multiple Loading Doors
- Headroom in factory up to 22 feet
- Excellent Refurbished Roof