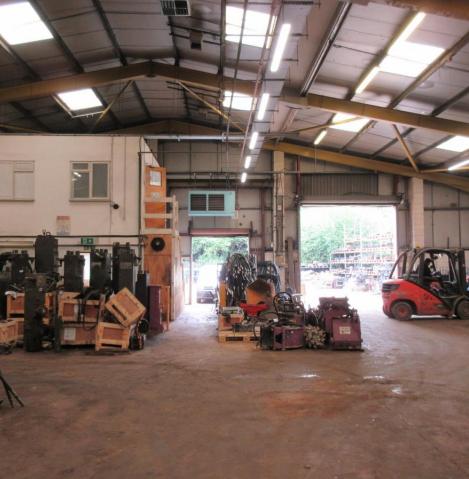

#### Amenities

- Substantial 3 Phase Power/Substation
- Mains Gas
- 24 Hours Access
- Large Site providing car parking/external storage
- Multiple Loading Doors
- Headroom in factory up to 22 feet
- Excellent Refurbished Roof

# Accommodation

Ground Floor Factory/Warehouse:22,500 sq ft Ground Floor Offices/Stores: 3,564 sq ft First Floor Offices: 4,647 sq ft Steel Heavy Duty Mezzanine Floor: 4,426 sq ft **Total: 35,126 sq ft** 