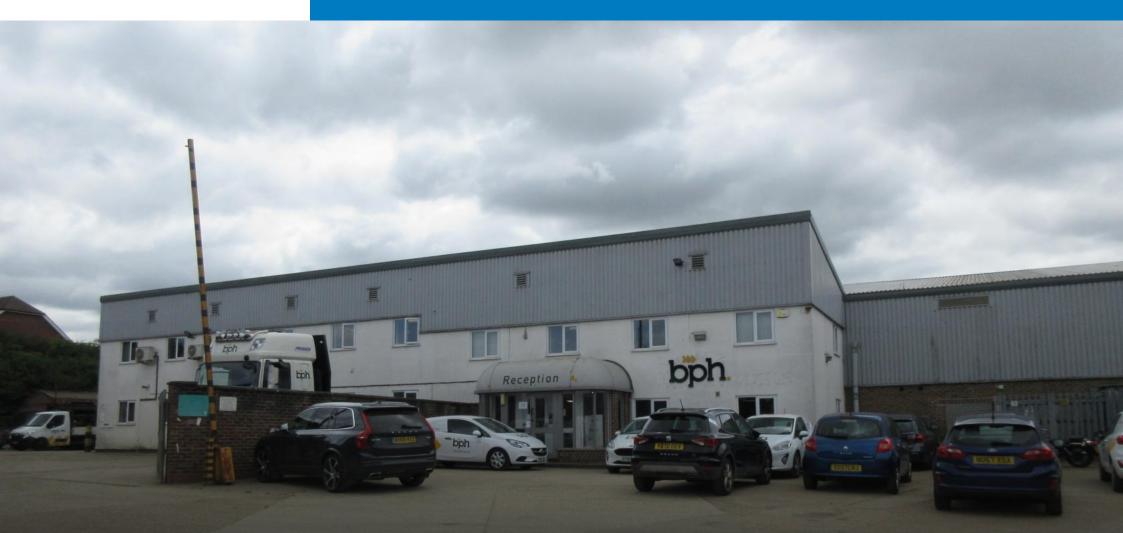

# 10 Natts Lane, Billingshurst, West Sussex RH14 9EZ substantial self-contained factory/offices - 35,100 sq ft

# LOCATION

The property is situated on the Gilman's Industrial Estate at Natts Lane, Billingshurst about 1 mile south of the Town Centre and the junction of the A272/A29 roads.

### Description

This building, currently occupied by BPH Ltd is self-contained and has the benefit of two secure yards to the east and west constructed of brick & external cladding on a steel portal frame.