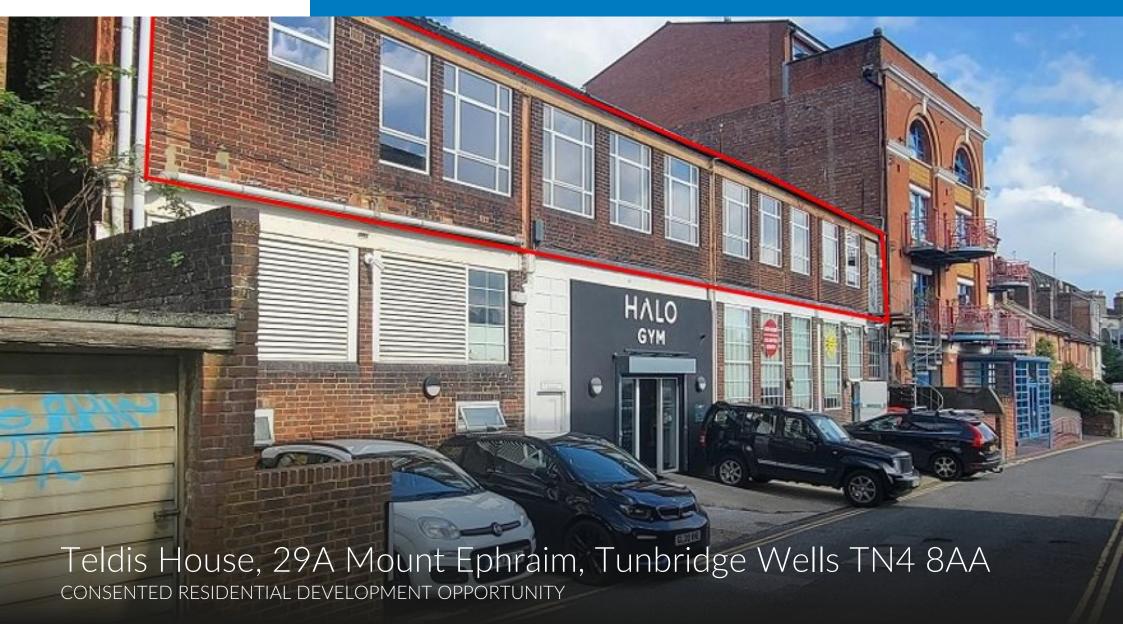

The subject premises are positioned on Mount Ephraim, just a short walk from the town centre, train station and the Tunbridge Wells Common & Wellington Rocks. The adjacent buildings comprise a mixture of residential and commercial uses.

### Description

The property currently comprises some 5,850 sq ft (GIA) of accommodation on a single level, currently in brick and steel construction. To the front of the building there is parking for 7 cars, steps and a ramp down to the entrance. The demise sits at first floor level on the southern elevation held on a flying freehold title.

### Planning

The property benefits from a detailed planning consent for 4 large maisonette's with private roof terraces and large open plan living accommodation. Further details can be seen on the Tunbridge Wells Borough Council planning department website, planning reference 20/03626/FULL.