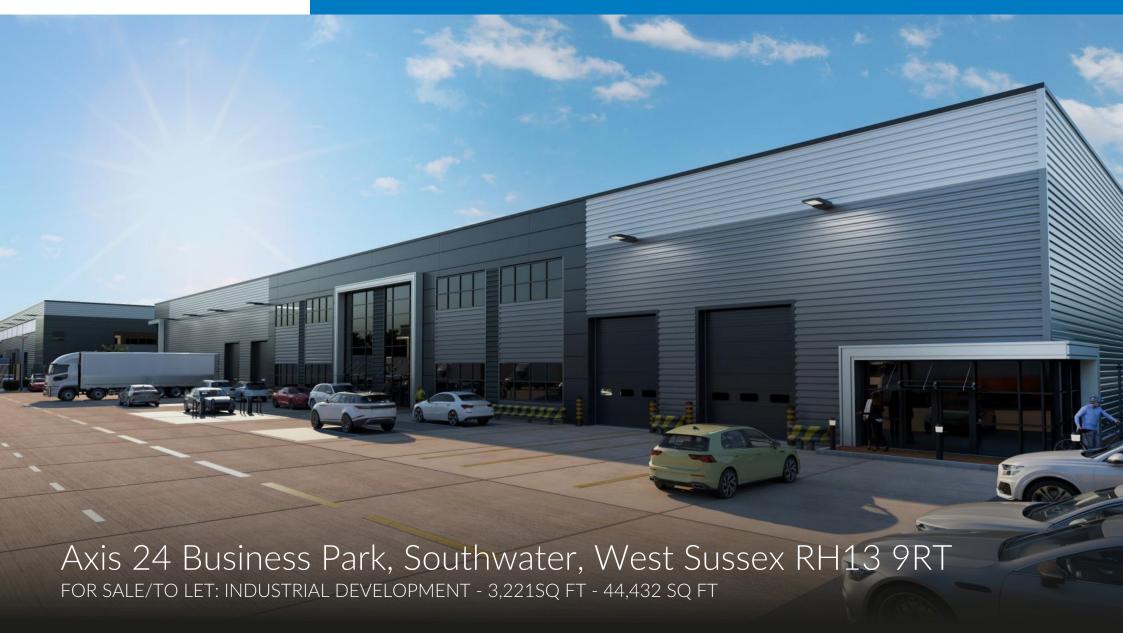

Axis 24 is a best in class industrial and logistics development, situated in a prominent location at the front of the established Oakhurst Business Park in Southwater.

Detailed planning consent has been granted for the speculative development of 7 high quality industrial / distribution units, suitable for B2 (general industrial) and B8 (storage and distribution) uses. The secure gated site has units ranging in size from 3,221 up to 44,432 sq ft, with yards up to 40m and dedicated office space.

Buildings will target a BREEAM "Excellent" certification and an EPC A+ rating.