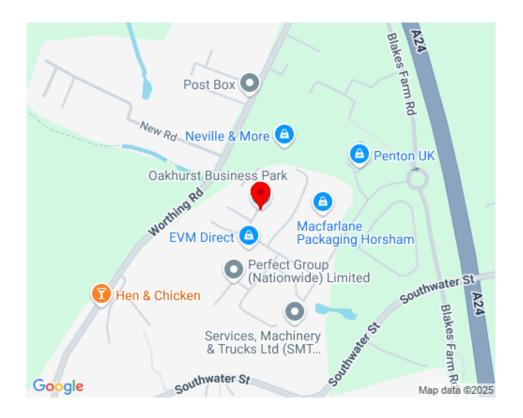

# LOCATION

Axis 24 is located on the A24 dual carriageway providing swift access north to the M23 / M25 network and south to Worthing and the South Coast conurbation.

For exact location use what3words: prices.sharpened.shack