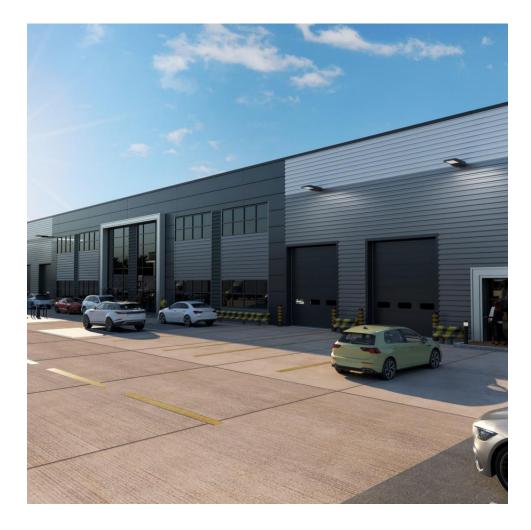

Axis 24 is a best in class industrial and logistics development, situated in a prominent location at the front of the established Oakhurst Business Park in Southwater.

Detailed planning consent has been granted for the speculative development of 7 high quality industrial / distribution units, suitable for B2 (general industrial) and B8 (storage and distribution) uses. The secure gated site has units ranging in size from 3,221 up to 44,432 sq ft, with yards up to 40m and dedicated office space.