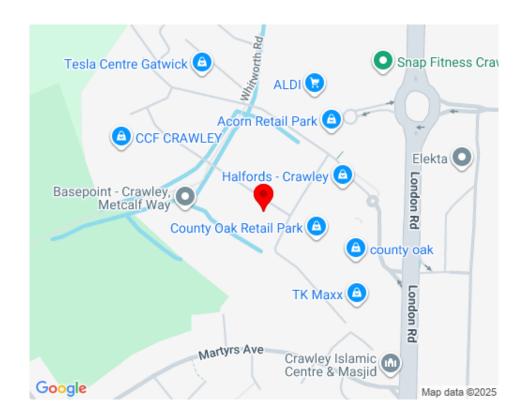

# LOCATION

The property is situated on the Enterprise Court Business Park in Metcalf Way, off County Oak Way, just beyond County Oak Retail Park.

The Estate is within 250 ms of the A23 which provides excellent access to London Gatwick Airport, approximately 5 kms to the north and Crawley town centre, approximately 3.5 kms to the south.

Located in the heart of the Gatwick Diamond, Crawley is a vibrant and growing town situated equi distant between London and Brighton with a current population of approximately 106,000, extending to over 160,000 persons within a 10kms radius.