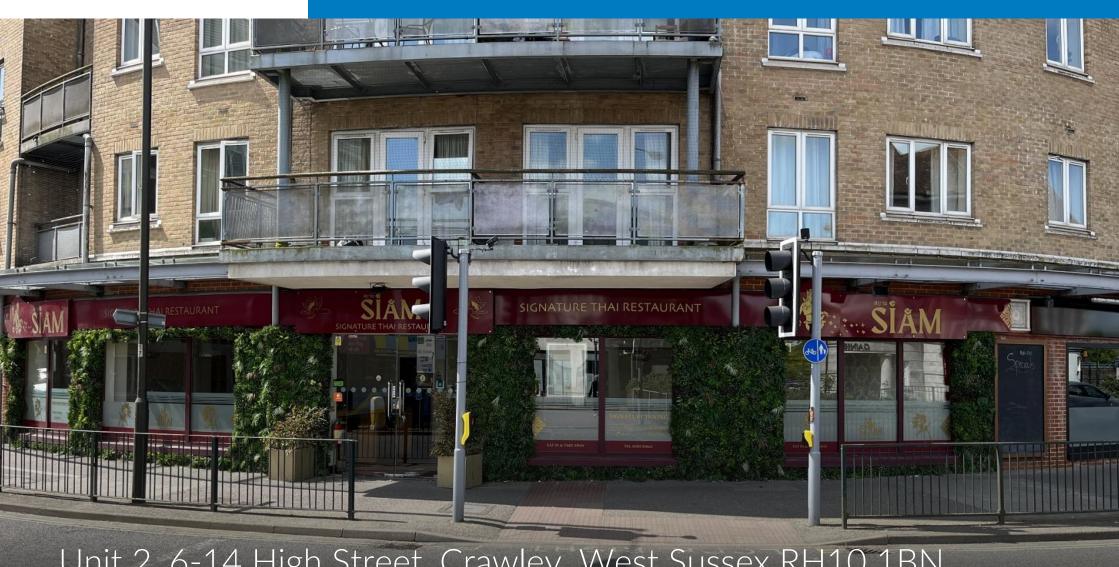

gravesjenkins.com

Unit 2, 6-14 High Street, Crawley, West Sussex RH10 1BN to let: prominent town centre restaurant/retail unit - class e - 1,780 sq ft (165.4 sq m)

## Description

The premises comprise a ground floor lock up retail/restaurant unit, previously occupied as a Thai restaurant (Siam Signature - recently awarded the best Thai restaurant in West Sussex) providing approximately 60 covers with ancillary accommodation.