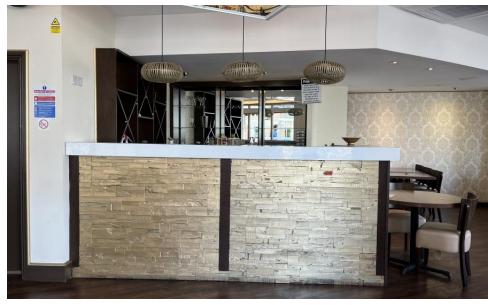

## Description

The premises comprise a ground floor lock up retail/restaurant unit, previously occupied as a Thai restaurant (Siam Signature - recently awarded the best Thai restaurant in West Sussex) providing approximately 60 covers with ancillary accommodation.

### Accommodation

The gross internal floor area is approximately 1,780 sq ft (165.4 sq m). The unit benefits from an extensive frontage of 72ft (21.95m).