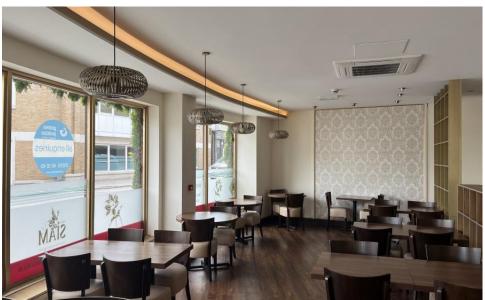

## Description

The premises comprise a ground floor lock up retail/restaurant unit, previously occupied as a Thai restaurant (Siam Signature - recently awarded the best Thai restaurant in West Sussex) providing approximately 60 covers with ancillary accommodation.

### Accommodation

The gross internal floor area is approximately 1,780 sq ft (165.4 sq m). The unit benefits from an extensive frontage of 72ft (21.95m).