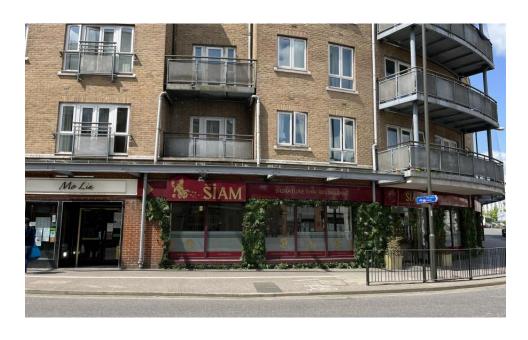

# LOCATION

The property is situated in a prominent location on Pegler Way, towards the southern end of the High Street, within the predominant bar and restaurant district of the town, close to an Asda Superstore and McDonalds.

Other nearby occupiers include Arasi Indian Restaurant, Wildwood, Prezzo, Mo Lin Chinese Restaurant, Taj Mahal Indian Restaurant, Da Nico Italian Restaurant and The George Hotel, Octopus and The Hive Cocktail Bar.