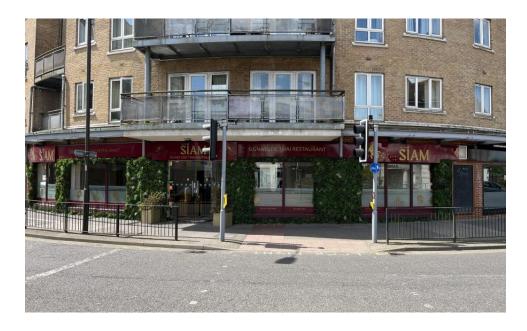

## Description

The premises comprise a ground floor lock up retail/restaurant unit, previously occupied as a Thai restaurant (Siam Signature - recently awarded the best Thai restaurant in West Sussex) providing approximately 60 covers with ancillary accommodation.

### Accommodation

The gross internal floor area is approximately 1,780 sq ft (165.4 sq m). The unit benefits from an extensive frontage of 72ft (21.95m).