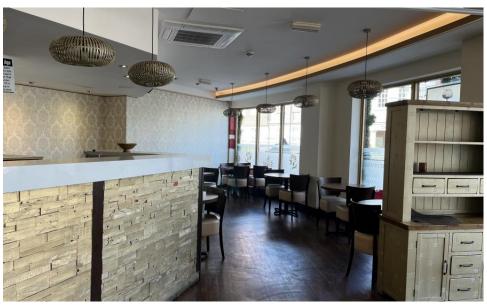

## Description

The premises comprise a ground floor lock up retail/restaurant unit, previously occupied as a Thai restaurant (Siam Signature - recently awarded the best Thai restaurant in West Sussex) providing approximately 60 covers with ancillary accommodation.