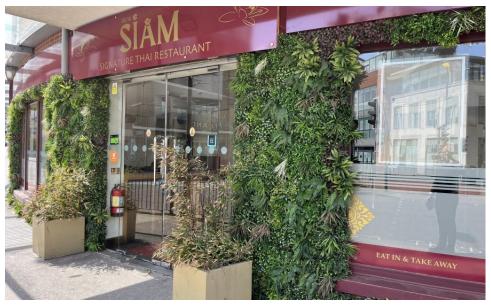

# LOCATION

The property is situated in a prominent location on Pegler Way, towards the southern end of the High Street, within the predominant bar and restaurant district of the town, close to an Asda Superstore and McDonalds.

## Description

The premises comprise a ground floor lock up retail/restaurant unit, previously occupied as a Thai restaurant (Siam Signature - recently awarded the best Thai restaurant in West Sussex) providing approximately 60 covers with ancillary accommodation.