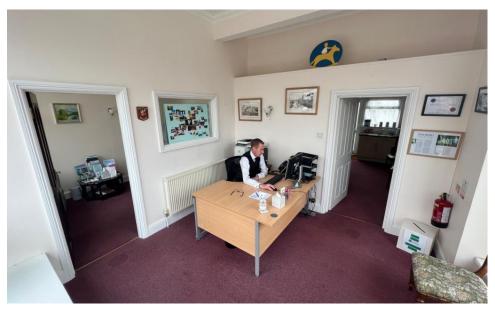

### Accommodation

Gross window and side frontage: 28ft

Internal width: 21'3"

Total depth: 29'4"

Useful Forecourt area.

The property is partitioned into three distinct areas and features a fully fitted galley kitchen at the rear. The interior is well-maintained and features several modern amenities, including fitted carpets, gasfired central heating, strip and spot lighting, and double-glazed windows.