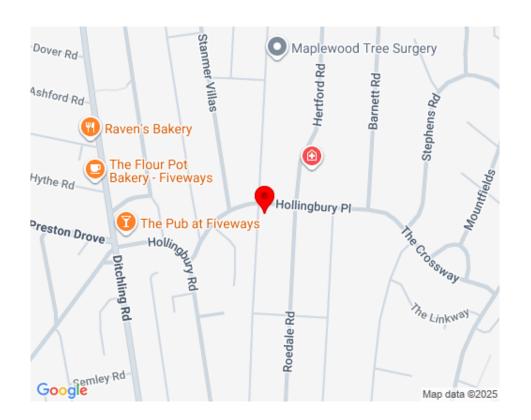

## LOCATION

This property is located on a prominent corner of Hollingbury Place and Hollingdean Terrace, within a bustling local parade of shops, food establishments, and offices that cater to the needs of the surrounding community. Among the current occupiers are Blakes Post Office, Harpers Pharmacy, Mulberry's off licence, and a popular fish and chip shop, among others.

Hollingbury is primarily a densely populated residential suburb of Brighton, conveniently situated near the main A270 Lewes Road. Additionally, the property is within walking distance of the vibrant Fiveways area and Ditchling Road, both of which are popular destinations for locals and visitors alike.