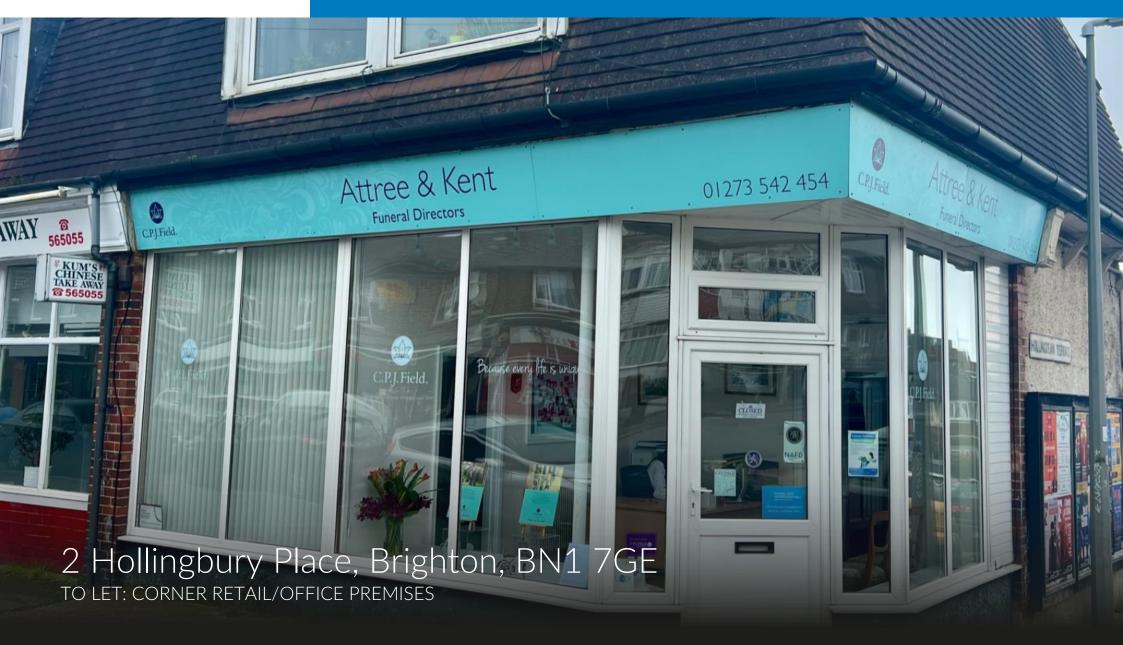

# gravesjenkins.com

### Description

This property is an end-of-terrace building that combines a commercial retail or office space on the ground floor, featuring a forecourt and rear access.

### Key Features

- Highly visible corner property
- New lease
- Popular local parade
- Shop or office premises