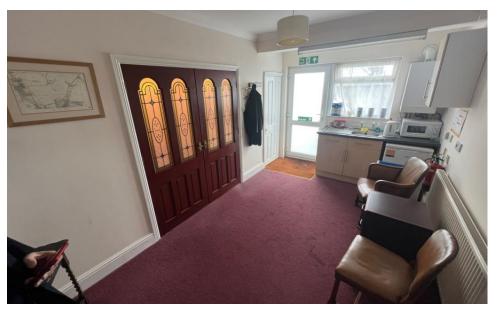

### Accommodation

Gross window and side frontage: 28ft

Internal width: 21'3"

Total depth: 29'4"

Useful Forecourt area.

The property is partitioned into three distinct areas and features a fully fitted galley kitchen at the rear. The interior is well-maintained and features several modern amenities, including fitted carpets, gasfired central heating, strip and spot lighting, and double-glazed windows.

Total Accommodation: 623 sq ft (58 m2)