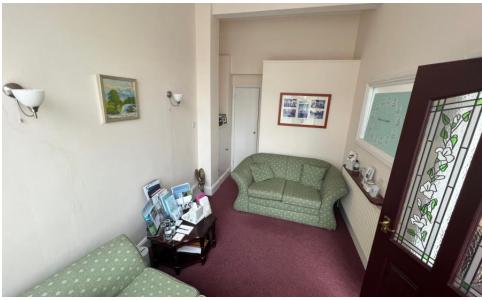

### Accommodation

Gross window and side frontage: 28ft

Internal width: 21'3"

Total depth: 29'4"

Useful Forecourt area.

The property is partitioned into three distinct areas and features a fully fitted galley kitchen at the rear. The interior is well-maintained and features several modern amenities, including fitted carpets, gasfired central heating, strip and spot lighting, and double-glazed windows.

Total Accommodation: 623 sq ft (58 m2)