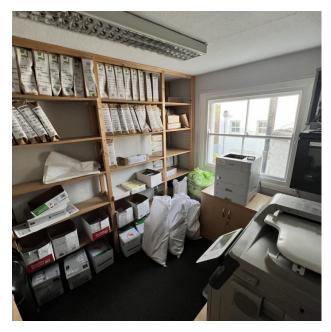

## Description

These offices are situated on the first and second floors of a prime location at the heart of the city, on the western side of Queens Road.

Ideally suited for an office tenant and available for immediate occupancy.

#### Accommodation

First Floor NIA: 407 sq ft (37.81 m2)

Second Floor NIA: 266 sq ft (24.71 m2)

Total Accommodation: 673 sq ft (62.52 m2)