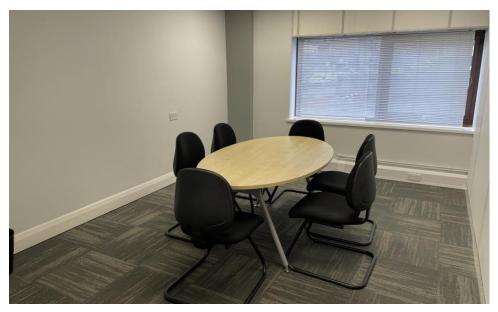

#### Description

Refurbished first floor office suite with private entrance configured as a main open plan office, two smaller offices, a kitchen and male & female cloakrooms. The premises are available furnished and fitted.

#### Amenities

- Suspended ceilings with recessed lighting
- Gas fired central heating / Perimeter trunking
- Kitchen & cloakrooms
- 2 car parking spaces
- Available fully furnished as 'plug and play' offices or unfurnished