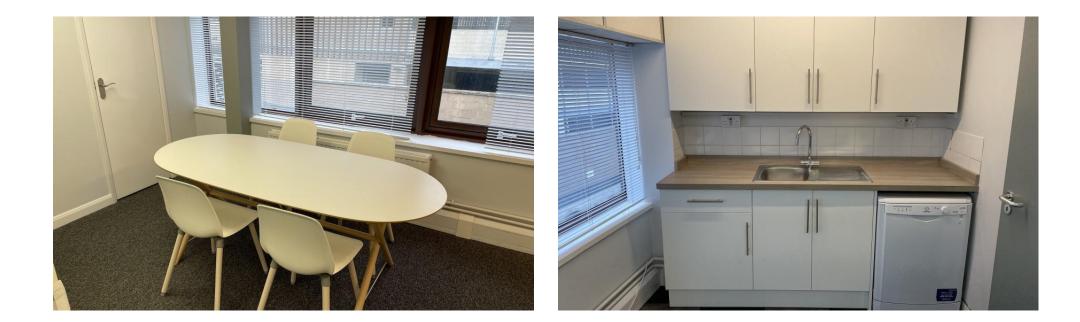

#### Description

Refurbished first floor office suite with private entrance configured as a main open plan office, two smaller offices, a kitchen and male & female cloakrooms. The premises are available furnished and fitted.

#### Amenities

- Suspended ceilings with recessed lighting
- Gas fired central heating / Perimeter trunking
- Kitchen & cloakrooms
- 2 car parking spaces
- Available fully furnished as 'plug and play' offices or unfurnished