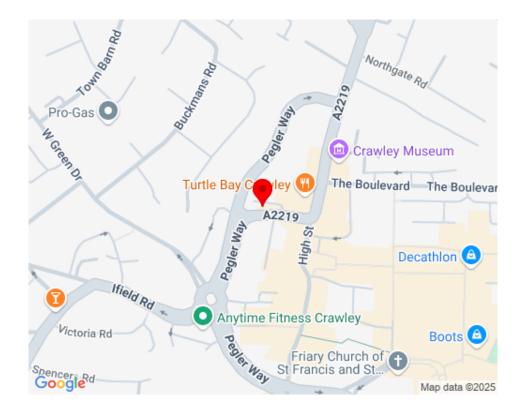

# LOCATION

Situated on the first floor of a prominent building in Crawley town centre in the immediate proximity of public car parks.

Crawley High Street - 80m Crawley Bus Terminal - 500m Crawley Railway Station - 700m