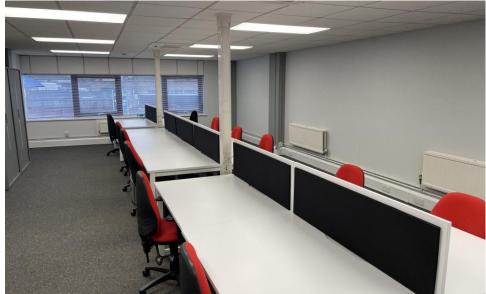

#### Description

Refurbished first floor office suite with private entrance configured as a main open plan office, two smaller offices, a kitchen and male & female cloakrooms. The premises are available furnished and fitted.

#### Amenities

- Suspended ceilings with recessed lighting
- Gas fired central heating / Perimeter trunking
- Kitchen & cloakrooms
- 2 car parking spaces
- Available fully furnished as 'plug and play' offices or unfurnished