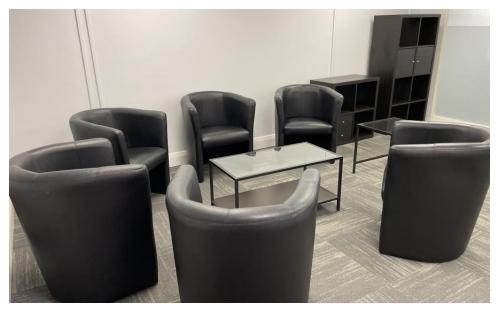

#### Description

Refurbished first floor office suite with private entrance configured as a main open plan office, two smaller offices, a kitchen and male & female cloakrooms. The premises are available furnished and fitted.

#### Amenities

- Suspended ceilings with recessed lighting
- Gas fired central heating / Perimeter trunking
- Kitchen & cloakrooms
- 2 car parking spaces
- Available fully furnished as 'plug and play' offices or unfurnished