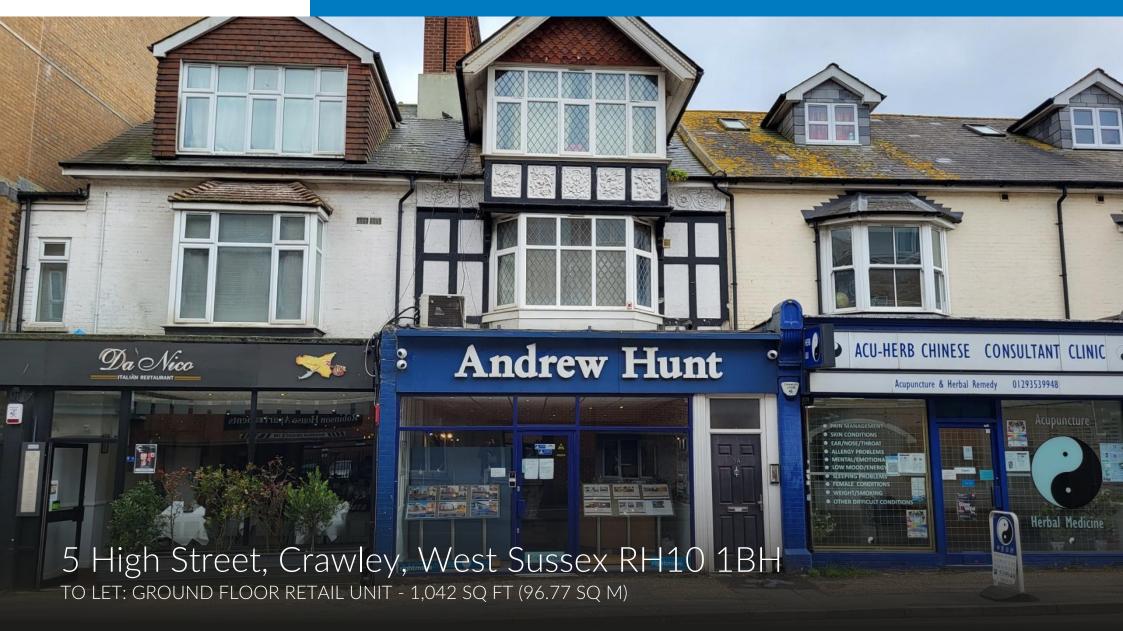

## Description

The premises comprises a mid-terraced retail unit located on the east side of the High Street within Crawley town centre. The ground floor front is open plan and fitted to a high standard with separate offices, storage, kitchen and WC to the rear of the same. There is no parking included with the property.

#### Accommodation

The floor area has been calculated, in accordance with the RICS Code of Measuring Practice, as follows:

Ground Floor: NIA 1,042 sq ft (96.77 sq m)