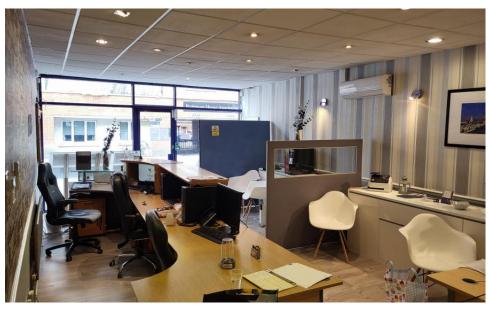

## Description

The premises comprises a mid-terraced retail unit located on the east side of the High Street within Crawley town centre. The ground floor front is open plan and fitted to a high standard with separate offices, storage, kitchen and WC to the rear of the same. There is no parking included with the property.

### Key Features

- Fully glazed frontage
- Split level commercial accommodation
- Suitable for a variety of uses