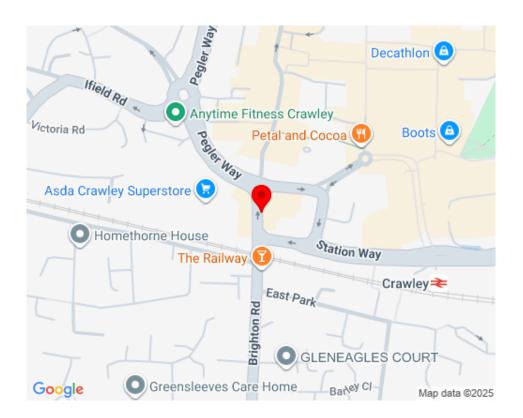

## LOCATION

The property is located to the southern end of the High Street, which provides a good mix of retail, restaurant, leisure and financial & professional service occupiers. The Town Centre, County Mall Shopping Centre, Bus Station and Railway Station are all within a short walking distance.

Located in the heart of the Gatwick Diamond, Crawley is a vibrant and growing town situated equi distant between London and Brighton with a current population of approximately 106,000, extending to over 160,000 persons within a 10kms radius.