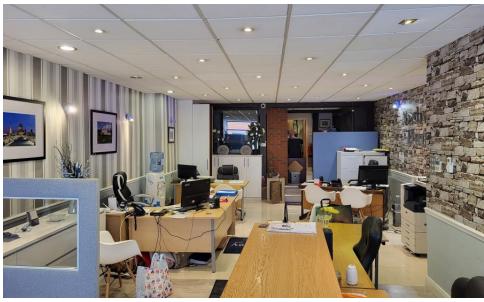

## Description

The premises comprises a mid-terraced retail unit located on the east side of the High Street within Crawley town centre. The ground floor front is open plan and fitted to a high standard with separate offices, storage, kitchen and WC to the rear of the same. There is no parking included with the property.

### Key Features

- Fully glazed frontage
- Split level commercial accommodation
- Suitable for a variety of uses