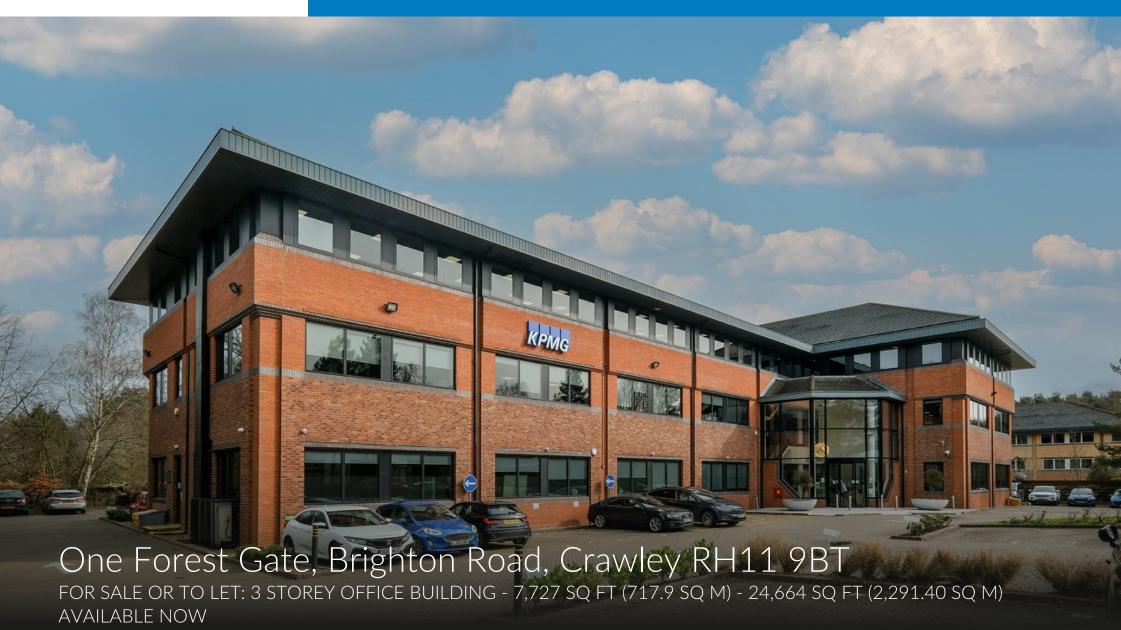

### Description

One Forest Gate provides a three-storey detached office building located to the south of Crawley town centre. The building underwent a comprehensive grade A refurbishment in 2019 to provide exceptional office space and still presents extremely well. The space is arranged over the ground and two upper floors, which are of excellent quality with partially fitted space benefiting from great natural light throughout.

#### Accommodation

The property has been measured in accordance with the RICS Code of Measuring Practice (6th Edition) on a net internal basis as follows:

Ground floor - 7,727 sq ft (717.9 sq m) Reception - 422 sq ft (39.2 sq m) First floor - 8,187 sq ft (760.6 sq m) Second floor - 8,328 sq ft (773.7 sq m) Total - 24,664 sq ft (2,291.4 sq m)