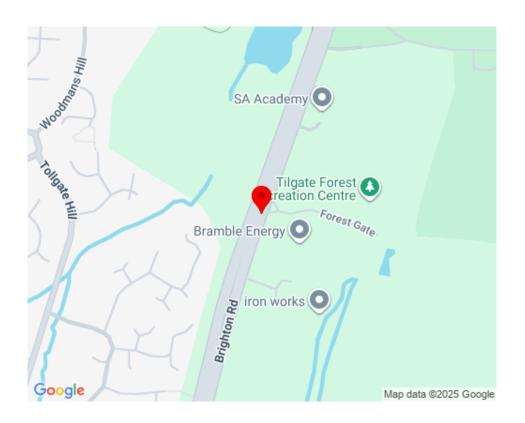

# LOCATION

One Forest Gate is located on the popular Tilgate Forest Business Park, a few hundred yards from J11 of the M23. Gatwick Airport is just 7.6 miles to the north with the M25 approx 12 miles away. Nearby facilities include K2 Leisure Centre and Tilgate Forest Recreation Centre.

For exact location use postcode RH11 9BP.