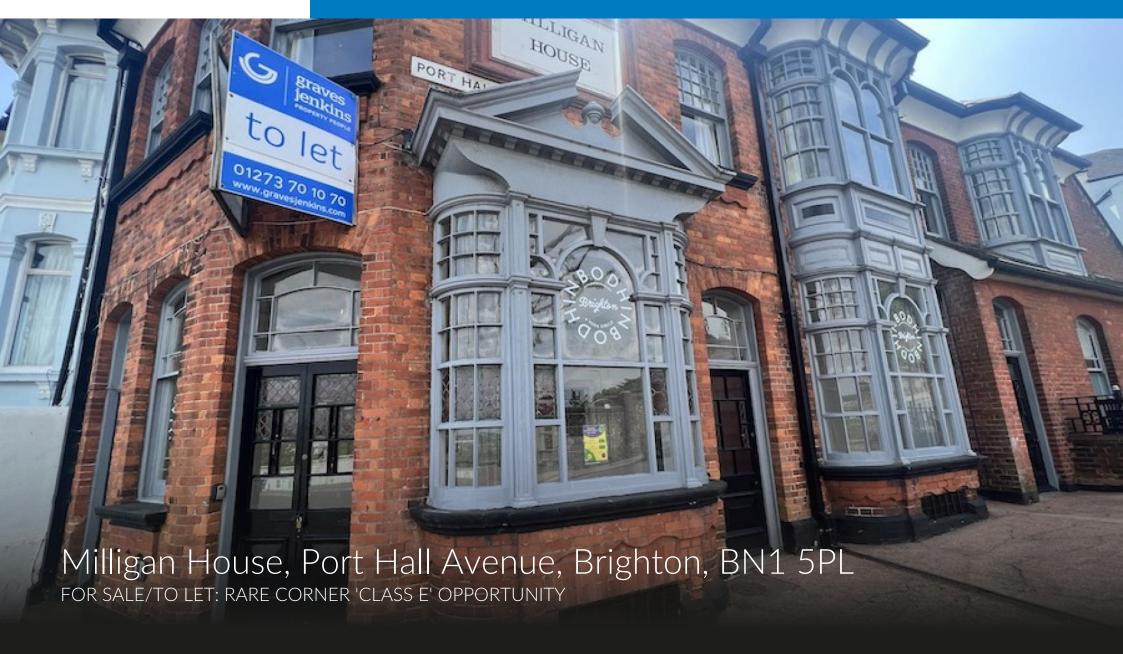

## Description

Forming part of an original 19th century brewery, Milligan House presents a red brick, two-storey spacious premises with attractive high ceilings and three distinctive bay windows to the north elevation.

Suitable for a variety of 'Class E' operators to include retail, ground floor office, medical or therapy rooms, with the benefit of an outside area (which can be used for seating subject to the necessary consents) and surrounded by a densely populated residential community.

## **Key Features**

- Rare 'Class F' Unit
- Seven Dials Location
- Outside Seating
- Prominent Corner Premises