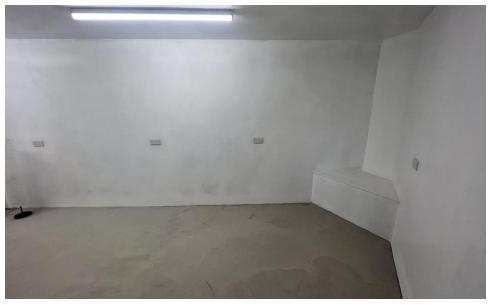

## Description

Forming part of an original 19th century brewery, Milligan House presents a red brick, two-storey spacious premises with attractive high ceilings and three distinctive bay windows to the north elevation.

#### Accommodation

Made up of various Ground Floor rooms.

- Gross Frontage 65'
- Internal Width 59' (Maximum)
- Total Depth 26'9

Total Accommodation: 2,021 sq ft (187.76 m2)

Access to Basement storage rooms - 550 sq ft (51 m2)