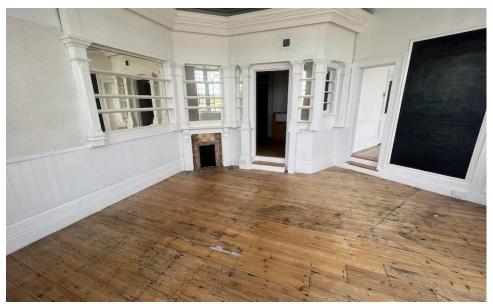

## Description

Forming part of an original 19th century brewery, Milligan House presents a red brick, two-storey spacious premises with attractive high ceilings and three distinctive bay windows to the north elevation.

#### Accommodation

Made up of various Ground Floor rooms.

- Gross Frontage 65'
- Internal Width 59' (Maximum)
- Total Depth 26'9

Total Accommodation: 2,021 sq ft (187.76 m2)

Access to Basement storage rooms - 550 sq ft (51 m2)