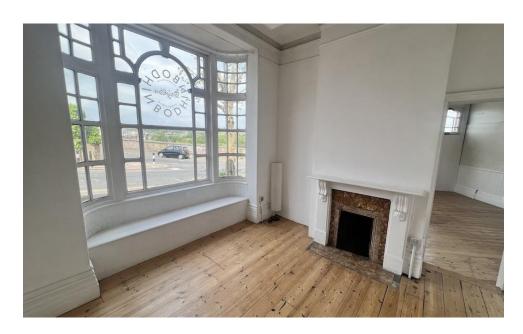

## Description

Forming part of an original 19th century brewery, Milligan House presents a red brick, two-storey spacious premises with attractive high ceilings and three distinctive bay windows to the north elevation.