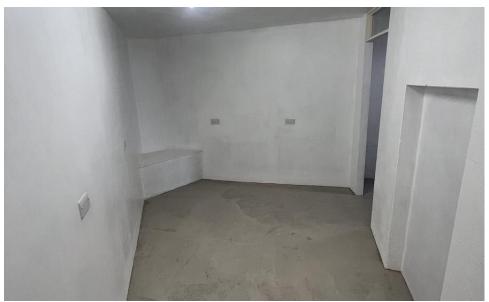

## Description

Forming part of an original 19th century brewery, Milligan House presents a red brick, two-storey spacious premises with attractive high ceilings and three distinctive bay windows to the north elevation.

#### Accommodation

Made up of various Ground Floor rooms.

- Gross Frontage 65'
- Internal Width 59' (Maximum)
- Total Depth 26'9

Total Accommodation: 2,021 sq ft (187.76 m2)

Access to Basement storage rooms - 550 sq ft (51 m2)