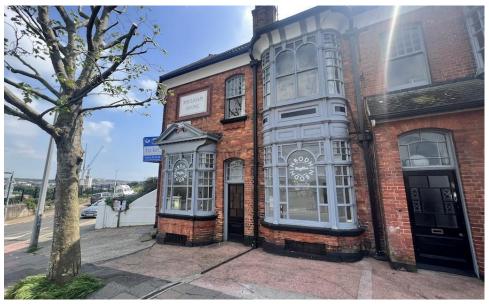

## Description

Forming part of an original 19th century brewery, Milligan House presents a red brick, two-storey spacious premises with attractive high ceilings and three distinctive bay windows to the north elevation.

Suitable for a variety of 'Class E' operators to include retail, ground floor office, medical or therapy rooms, with the benefit of an outside area (which can be used for seating subject to the necessary consents) and surrounded by a densely populated residential community.