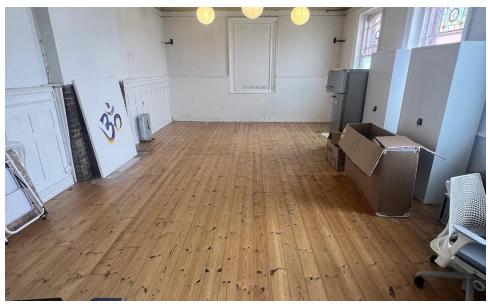

## Description

Forming part of an original 19th century brewery, Milligan House presents a red brick, two-storey spacious premises with attractive high ceilings and three distinctive bay windows to the north elevation.

#### Accommodation

Made up of various Ground Floor rooms.

- Gross Frontage 65'
- Internal Width 59' (Maximum)
- Total Depth 26'9

Total Accommodation: 2,021 sq ft (187.76 m2)

Access to Basement storage rooms - 550 sq ft (51 m2)