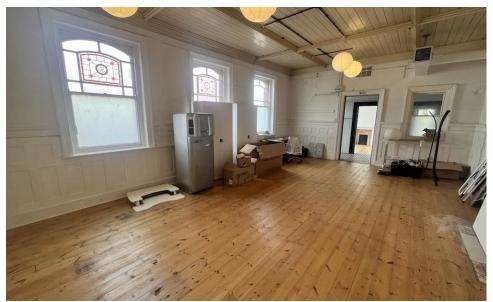

## Description

Forming part of an original 19th century brewery, Milligan House presents a red brick, two-storey spacious premises with attractive high ceilings and three distinctive bay windows to the north elevation.

#### Accommodation

Made up of various Ground Floor rooms.

- Gross Frontage 65'
- Internal Width 59' (Maximum)
- Total Depth 26'9

Total Accommodation: 2,021 sq ft (187.76 m2)

Access to Basement storage rooms - 550 sq ft (51 m2)