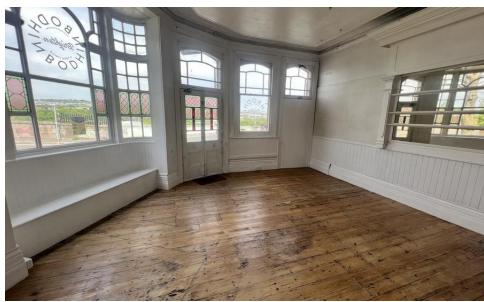

## Description

Forming part of an original 19th century brewery, Milligan House presents a red brick, two-storey spacious premises with attractive high ceilings and three distinctive bay windows to the north elevation.

#### Accommodation

Made up of various Ground Floor rooms.

- Gross Frontage 65'
- Internal Width 59' (Maximum)
- Total Depth 26'9

Total Accommodation: 2,021 sq ft (187.76 m2)

Access to Basement storage rooms - 550 sq ft (51 m2)