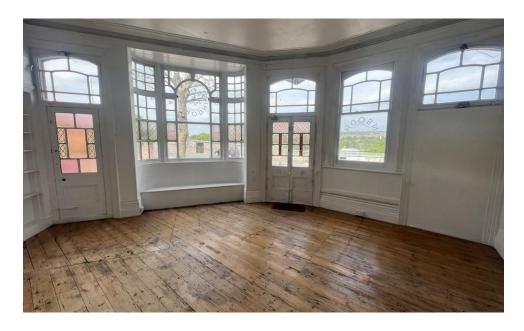

## Description

Forming part of an original 19th century brewery, Milligan House presents a red brick, two-storey spacious premises with attractive high ceilings and three distinctive bay windows to the north elevation.

#### Accommodation

Made up of various Ground Floor rooms.

- Gross Frontage 65'
- Internal Width 59' (Maximum)
- Total Depth 26'9

Total Accommodation: 2,021 sq ft (187.76 m2)

Access to Basement storage rooms - 550 sq ft (51 m2)