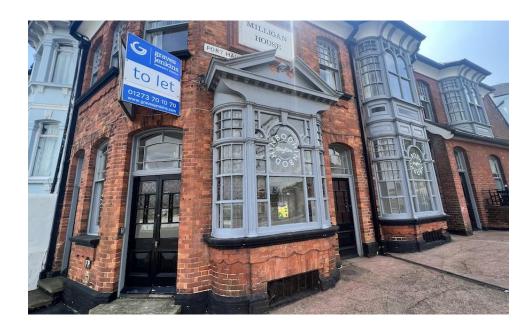

## Description

Forming part of an original 19th century brewery, Milligan House presents a red brick, two-storey spacious premises with attractive high ceilings and three distinctive bay windows to the north elevation.

Suitable for a variety of 'Class E' operators to include retail, ground floor office, medical or therapy rooms, with the benefit of an outside area (which can be used for seating subject to the necessary consents) and surrounded by a densely populated residential community.