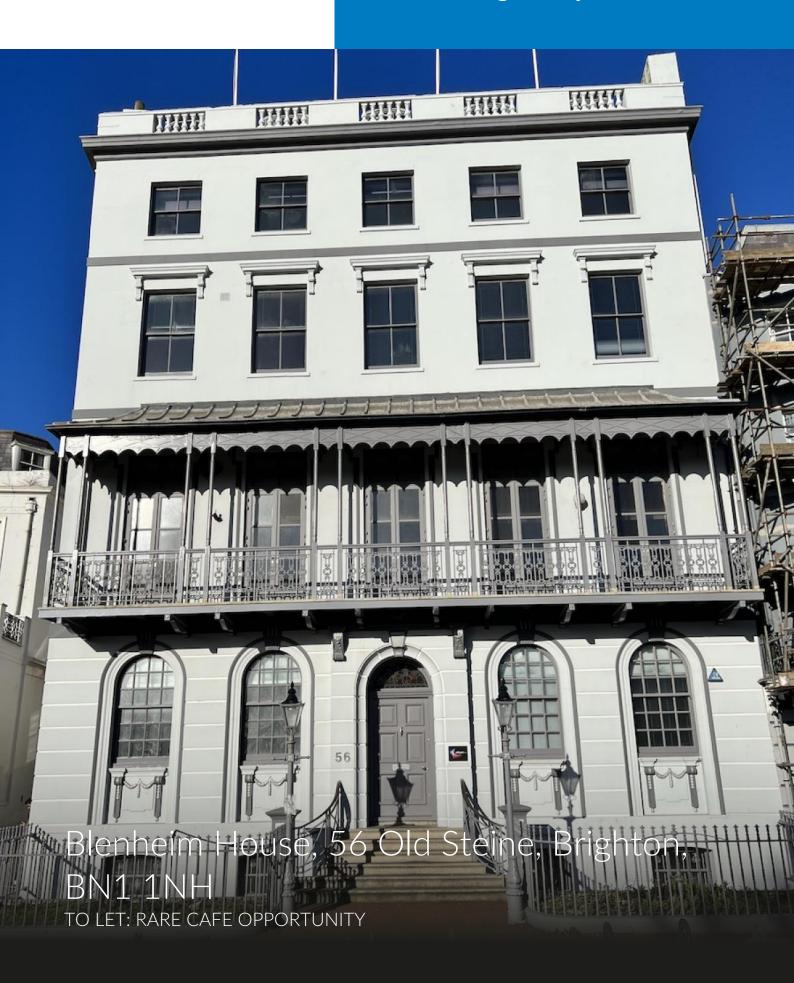

## LOCATION

Blenheim House is situated in a city centre location overlooking the Old Steine gardens and located between the Royal Pavilion and the Brighton Palace Pier. Close by is the Royal Albion Hotel and many prominent office, community and residential buildings. Old Steine is one of Brighton's most prestigious locations.

### Description

A rare opportunity to occupy the Ground and Lower Ground Floor of the prestigious Grade II listed building, believed to have been designed in the 18th century.

Ideally suited for a cafe operator, the layout of the premises includes an open plan trading area (wood flooring features), sufficient lower ground floor seating and storage space, and with the benefit of front outside seating area (subject to approved pavement license).

### **Key Features**

- Grade II Listed Landmark Property
- Prestigious Headquarters Building
- City Centre Location
- New Lease Flexible Terms