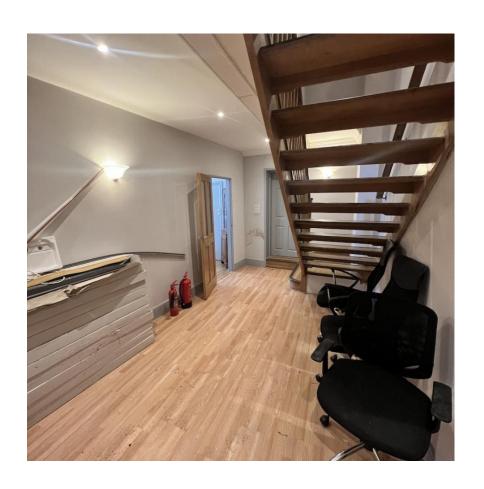

### Description

A rare opportunity to occupy the Ground and Lower Ground Floor of the prestigious Grade II listed building, believed to have been designed in the 18th century.

Ideally suited for a cafe operator, the layout of the premises includes an open plan trading area (wood flooring features), sufficient lower ground floor seating and storage space, and with the benefit of front outside seating area (subject to approved pavement license).

#### Accommodation

Ground Floor: 959 sq ft (89.1 m2)

Lower Ground Floor: 1,087 sq ft (101 m2)

Total Accommodation: 2,046 sq ft (190.07 m2)