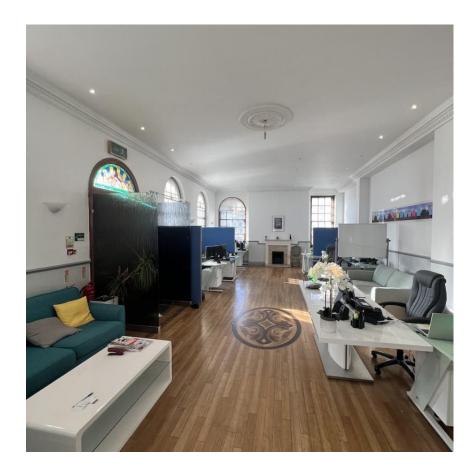

### Description

A rare opportunity to occupy the Ground and Lower Ground Floor of the prestigious Grade II listed building, believed to have been designed in the 18th century.

Ideally suited for a cafe operator, the layout of the premises includes an open plan trading area (wood flooring features), sufficient lower ground floor seating and storage space, and with the benefit of front outside seating area (subject to approved pavement license).

#### Accommodation

Ground Floor: 959 sq ft (89.1 m2)

Lower Ground Floor: 1,087 sq ft (101 m2)

Total Accommodation: 2,046 sq ft (190.07 m2)