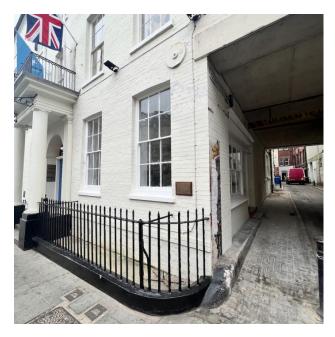

# LOCATION

Located on the southern side of North Street, Brighton, and part of the impressive newly refurbished Clarence Yard development. The premises sits opposite to Bond Street, adjacent to the northern entrance to The Lanes, and benefits from high pedestrian and vechile traffic throughout the day.

## Description

An attractive 'Class E' corner premises on the southern side of the busy trading area that is North Street, renown for its superb footfall all year round.

The accommodation itself is ideally suited to a variety of uses, to include retail, office or cafe outlet (without extraction), with the benefit of an outside seating area (subject to approved pavement license).