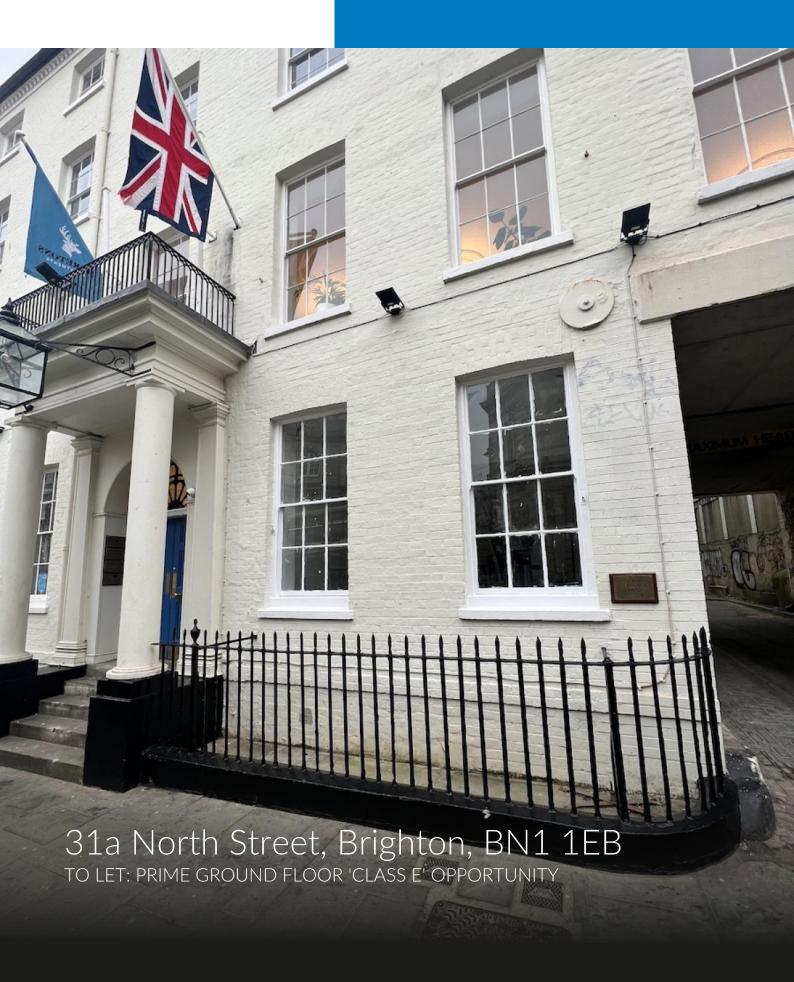

# LOCATION

Located on the southern side of North Street, Brighton, and part of the impressive newly refurbished Clarence Yard development. The premises sits opposite to Bond Street, adjacent to the northern entrance to The Lanes, and benefits from high pedestrian and vechile traffic throughout the day.

## Description

An attractive 'Class E' corner premises on the southern side of the busy trading area that is North Street, renown for its superb footfall all year round.

The accommodation itself is ideally suited to a variety of uses, to include retail, office or cafe outlet (without extraction), with the benefit of an outside seating area (subject to approved pavement license).

## **Key Features**

- Prime North Street Location
- Busy Trading Area
- Outside Seating
- Corner Unit