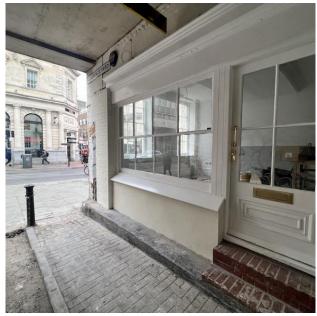

## Description

An attractive 'Class E' corner premises on the southern side of the busy trading area that is North Street, renown for its superb footfall all year round.

The accommodation itself is ideally suited to a variety of uses, to include retail, office or cafe outlet (without extraction), with the benefit of an outside seating area (subject to approved pavement license).

## **Key Features**

- Prime North Street Location
- Busy Trading Area
- Outside Seating
- Corner Unit