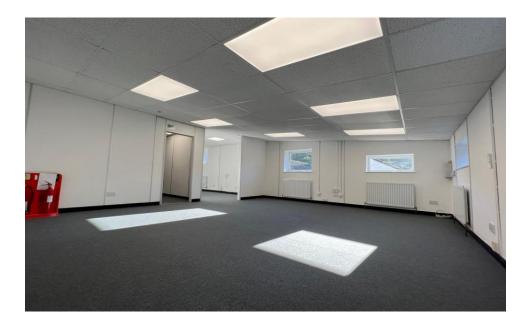

#### Description

First floor office suite configured as two offices and a kitchen. Shared use of WC facilities and reception. Offices are newly carpeted and fitted with LED lighting, fibre broadband and uPVC double glazed windows.

#### Accommodation

1,010 sq ft net internal floor area.