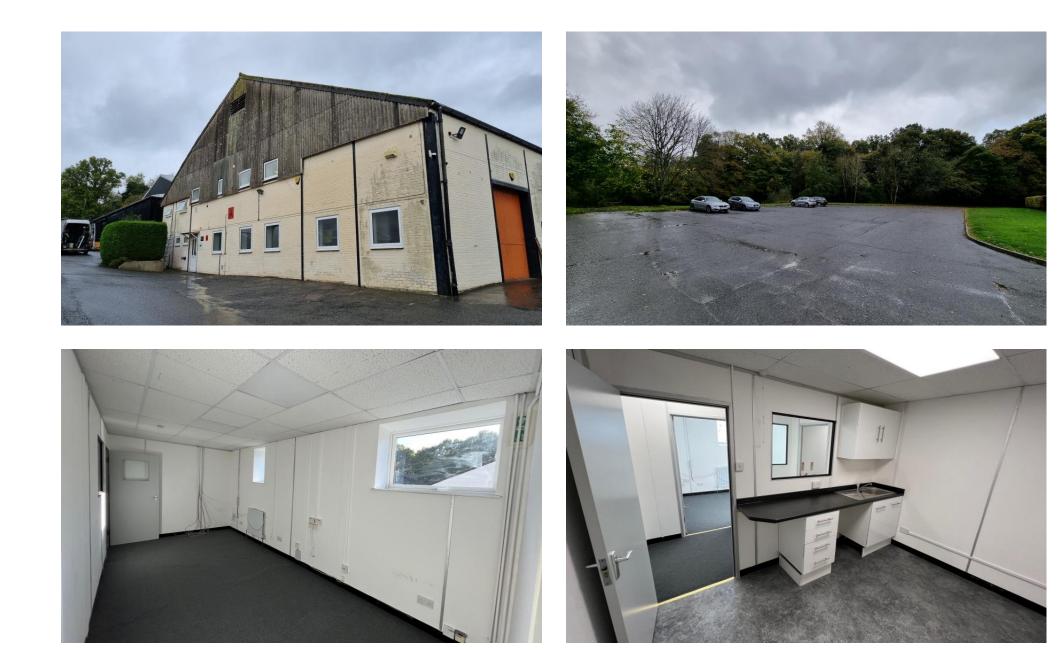

#### Description

First floor office suite configured as two offices and a kitchen. Shared use of WC facilities and reception. Offices are newly carpeted and fitted with LED lighting, fibre broadband and uPVC double glazed windows.

Horsted Keynes Business Park is an actively managed complex of offices, industrial and storage buildings totalling over 35,000sq ft in 4.5 acre of landscaped grounds offering extensive parking.

#### Key Features

- Refurbished first floor suite
- Rent inclusive of power & fibre broadband
- Ample car parking on site
- Immediately available
- Flexible terms

#### Accommodation

1,010 sq ft net internal floor area.