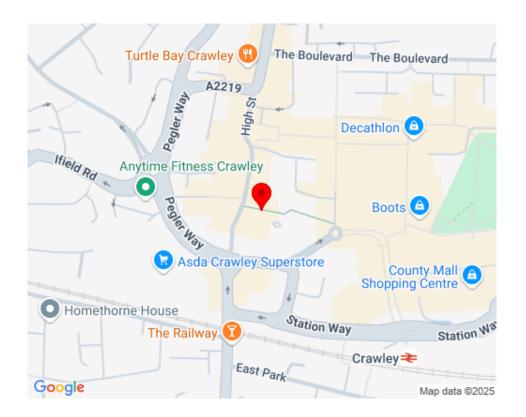

# LOCATION

The premises are situated in Church Walk, just off the High Street, giving pedestrian access to Crawley's extensive shopping facilities at County Mall Shopping Centre and Queens Square. Rail and bus stations are within 300 ms.

The High Street provides a good mix of retail, restaurant, leisure and financial professional service occupiers. Crawley is located approximately 49 kms (30 miles) south of London, accessed via Junction 10 of the M23 motorway. Gatwick Airport is located within 6 kms (3.5 miles) to the north.