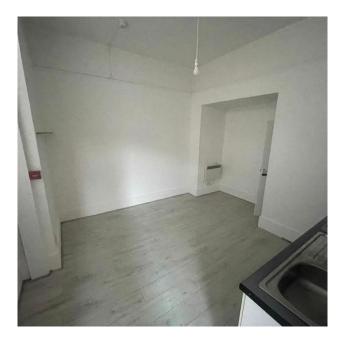

## Description

A chance to acquire this unique office premises in the busy commercial thoroughfare of the sought-after Church Road area of Hove. The unit benefits from being recently refurbished throughout with private entrance, kitchenette and w/c facility with shower. The unit is ideally suited to a variety of office uses.

#### Amenities

- Wood effect laminate flooring
- High floor to ceiling height
- Period features throughout
- W/C and shower facility
- Good natural light
- Numerous power sockets (not tested)