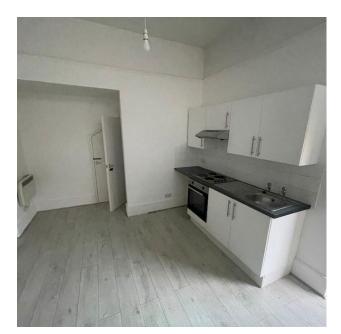

## Description

A chance to acquire this unique office premises in the busy commercial thoroughfare of the sought-after Church Road area of Hove. The unit benefits from being recently refurbished throughout with private entrance, kitchenette and w/c facility with shower. The unit is ideally suited to a variety of office uses.

#### Amenities

- Wood effect laminate flooring
- High floor to ceiling height
- Period features throughout
- W/C and shower facility
- Good natural light
- Numerous power sockets (not tested)