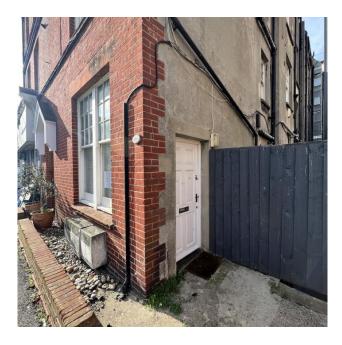

## Description

A chance to acquire this unique office premises in the busy commercial thoroughfare of the sought-after Church Road area of Hove. The unit benefits from being recently refurbished throughout with private entrance, kitchenette and w/c facility with shower. The unit is ideally suited to a variety of office uses.

## Key Features

- Ground Floor Office with Private Parking
- Prime Church Road, Hove Location
- Flexible Terms New Lease
- Available Now