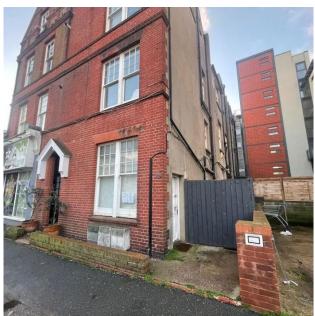

# LOCATION

G

Situated to the western end of Church Road, Hove on the north side and close to the junction with Sackville Road and New Church Road. One of the main commercial thoroughfares in Hove and includes a number of retail, restaurant and office users together with a mixture of residential premises. The location is surrounded by a densely populated residential area, with close proximity to Portslade.

## Description

A chance to acquire this unique office premises in the busy commercial thoroughfare of the sought-after Church Road area of Hove. The unit benefits from being recently refurbished throughout with private entrance, kitchenette and w/c facility with shower. The unit is ideally suited to a variety of office uses.