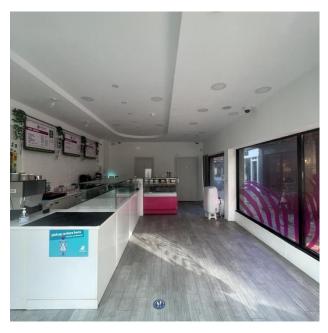

## Description

A chance to acquire this prominent double frontage retail unit in the busy shopping thoroughfare of the sought-after Brighton Square area of The Lanes, Brighton. The retail unit benefits from a recent refurbishment and includes a W/C located on Ground Level alongside a suitable storage facility.

#### Accommodation

Ground Floor Accommodation - 414.79 sq ft (38.52 m2)

Ground Floor as follows:

- Internal Width 16.26 ft (max)
- Total Depth 25.51 ft (max)
- Total Ground Floor Accommodation 414.79 sq ft (38.52 sq m)