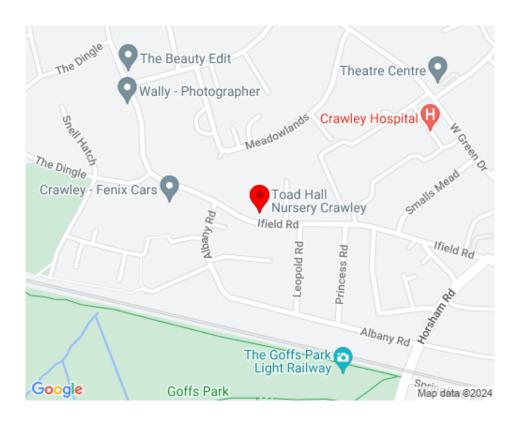

# LOCATION

The property is situated in West Green, a mainly residential area approximately 1 mile to the west of Crawley town centre. Crawley General Hospital is within approximately a quarter of a mile.