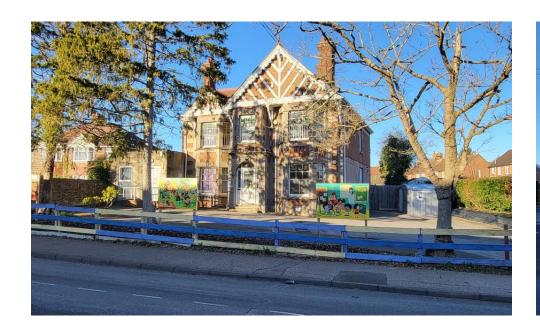

## Description

A two storey late Victorian detached extended property including substantial portacabin accommodation previously occupied as a Doctors Surgery and most recently as a children's Day Nursery. The property provides parking for at least 11 cars on site (more if parked in tandem).