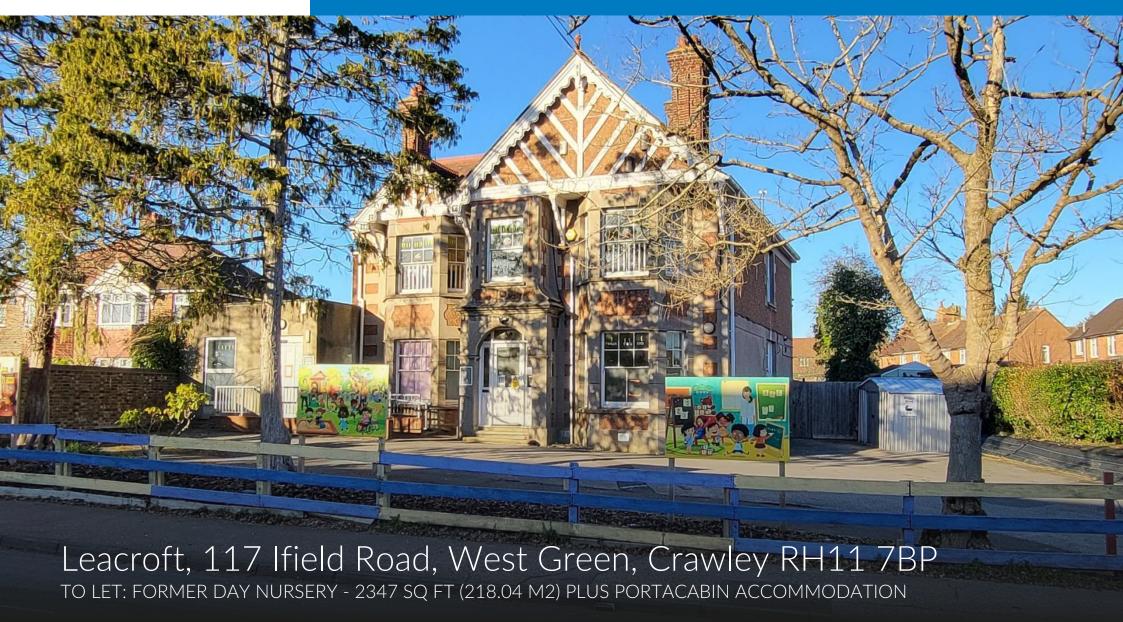

## Description

A two storey late Victorian detached extended property including substantial portacabin accommodation previously occupied as a Doctors Surgery and most recently as a children's Day Nursery. The property provides parking for at least 11 cars on site (more if parked in tandem).

### Accommodation

The approximate net internal floor areas are as follows:

Ground Floor: 1,320 sq ft (122.63 m2) First Floor: 1,027 sq ft (95.41 m2) Total: 2,347 sq ft (218.04 m2)

**Portacabin:** 590 sq ft (54.81m2)