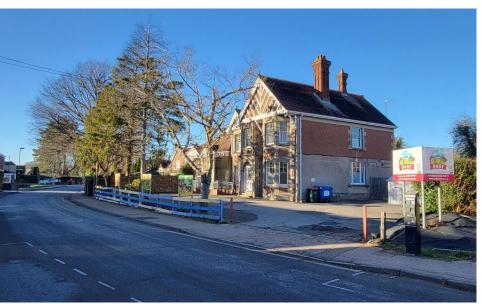

## Description

A two storey late Victorian detached extended property including substantial portacabin accommodation previously occupied as a Doctors Surgery and most recently as a children's Day Nursery. The property provides parking for at least 11 cars on site (more if parked in tandem).