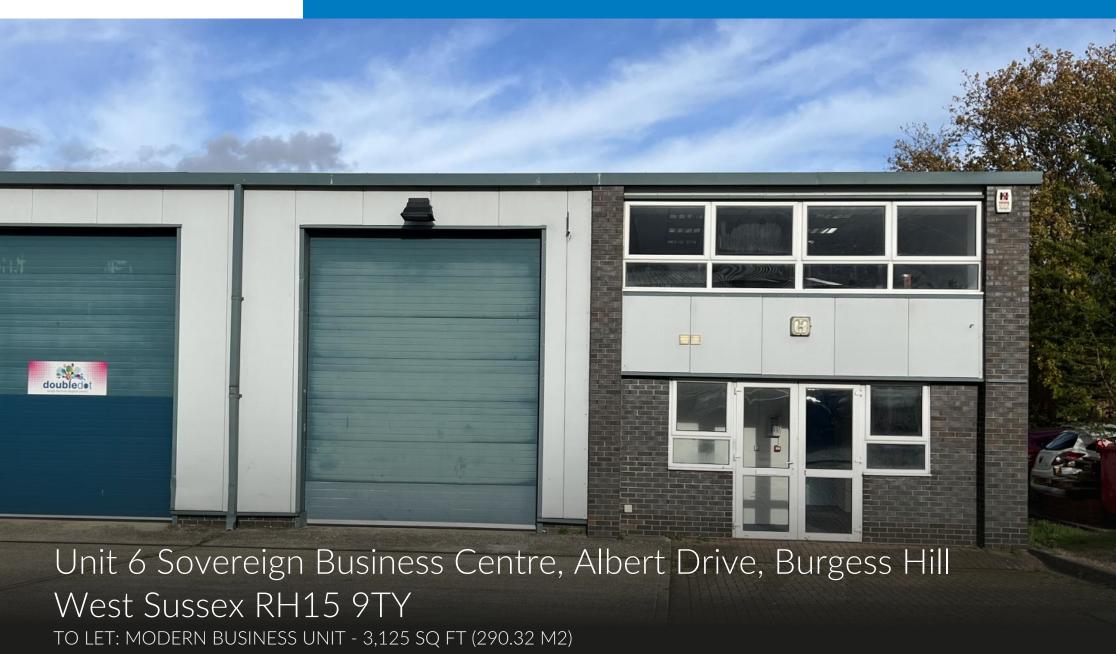

### Description

The property comprises a well presented modern semi-detached light industrial/warehouse unit of steel portal frame construction with mostly metal profile wall cladding under a metal profile dual pitched roof incorporating rooflights.

#### Accommodation

The approximate gross internal floor areas are:

Ground floor production/warehouse: 2,531 sq ft (235.14 m2)

First floor offices: 594 sq ft (55.18 m2)

Total: 3,125 sq ft (290.32 m2)

#### **Amenities**

- Large roller shutter door
- 3-phase power
- 4.66 minimum eaves height
- Excellent road links to A23/M23
- 4 car parking spaces & loading