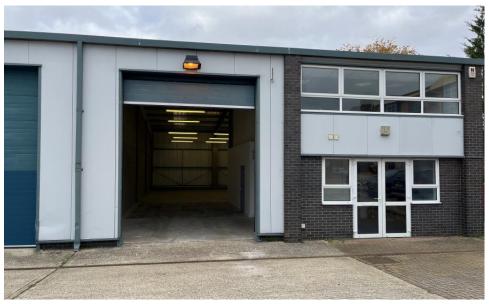

### Description

The property comprises a well presented modern semi-detached light industrial/warehouse unit of steel portal frame construction with mostly metal profile wall cladding under a metal profile dual pitched roof incorporating rooflights.

#### **Amenities**

- Large roller shutter door
- 3-phase power
- 4.66 minimum eaves height
- Excellent road links to A23/M23
- 4 car parking spaces & loading