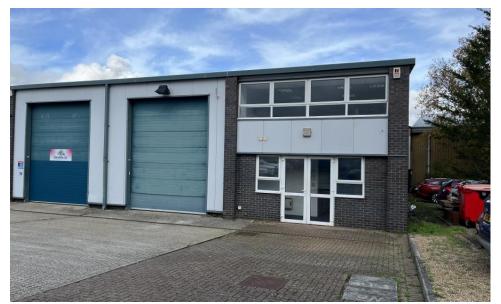

# LOCATION

The property is located within Sovereign Business Park on the north side of Albert Drive, within the established Victoria Industrial Estate, benefiting from excellent communications to the A23 via the western ring road (A2300).

### Description

The property comprises a well presented modern semi-detached light industrial/warehouse unit of steel portal frame construction with mostly metal profile wall cladding under a metal profile dual pitched roof incorporating rooflights.

#### **Amenities**

- Large roller shutter door
- 3-phase power
- 4.66 minimum eaves height
- Excellent road links to A23/M23
- 4 car parking spaces & loading