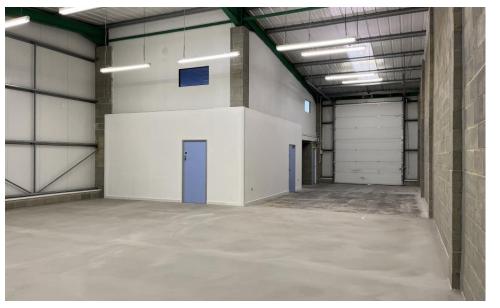

### Description

The property comprises a well presented modern semi-detached light industrial/warehouse unit of steel portal frame construction with mostly metal profile wall cladding under a metal profile dual pitched roof incorporating rooflights.

#### **Amenities**

- Large roller shutter door
- 3-phase power
- 4.66 minimum eaves height
- Excellent road links to A23/M23
- 4 car parking spaces & loading