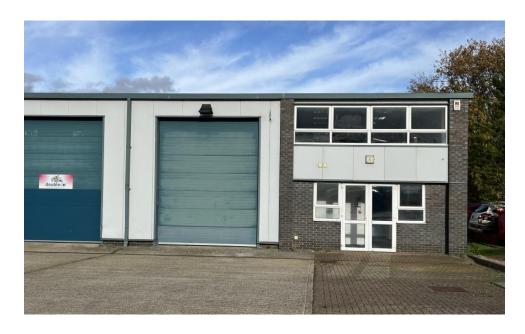

### Description

The property comprises a well presented modern semi-detached light industrial/warehouse unit of steel portal frame construction with mostly metal profile wall cladding under a metal profile dual pitched roof incorporating rooflights.

#### **Amenities**

- Large roller shutter door
- 3-phase power
- 4.66 minimum eaves height
- Excellent road links to A23/M23
- 4 car parking spaces & loading