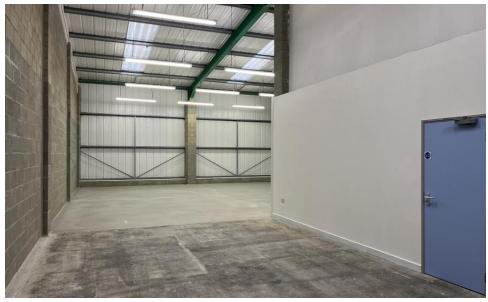

### Description

The property comprises a well presented modern semi-detached light industrial/warehouse unit of steel portal frame construction with mostly metal profile wall cladding under a metal profile dual pitched roof incorporating rooflights.

#### **Amenities**

- Large roller shutter door
- 3-phase power
- 4.66 minimum eaves height
- Excellent road links to A23/M23
- 4 car parking spaces & loading