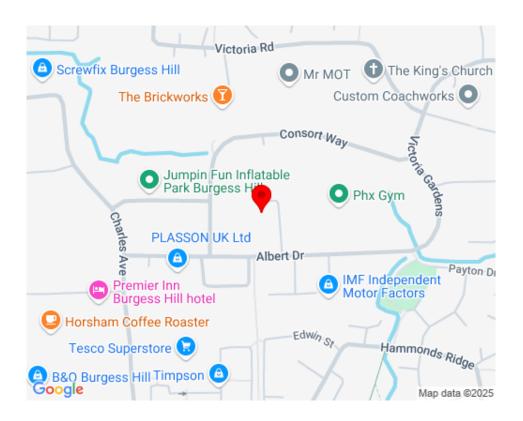

# LOCATION

The property is located within Sovereign Business Park on the north side of Albert Drive, within the established Victoria Industrial Estate, benefiting from excellent communications to the A23 via the western ring road (A2300).

Brighton to the south and Crawley/Gatwick to the north are equi distant being approximately 15 miles in each direction. Burgess Hill town centre and railway station are approximately 1 mile distant.