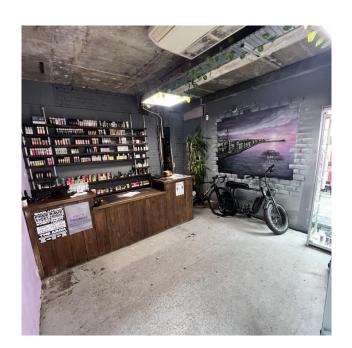

### Description

A chance to acquire this prominent retail unit in the busy shopping thoroughfare of the soughtafter Brighton Square area of The Lanes, Brighton. The retail unit benefits from a recent refurbishment and includes a W/C located in the basement alongside a suitable storage facility.

#### Accommodation

Ground & Basement Floor Accommodation - 297.38 sq ft (27.62 m2)

Ground Floor as follows:

- Internal Width 12.47 ft (max)
- Total Depth 15.18 ft (max)
- Total Ground Floor Accommodation 189.29 sq ft (17.58 sq m)