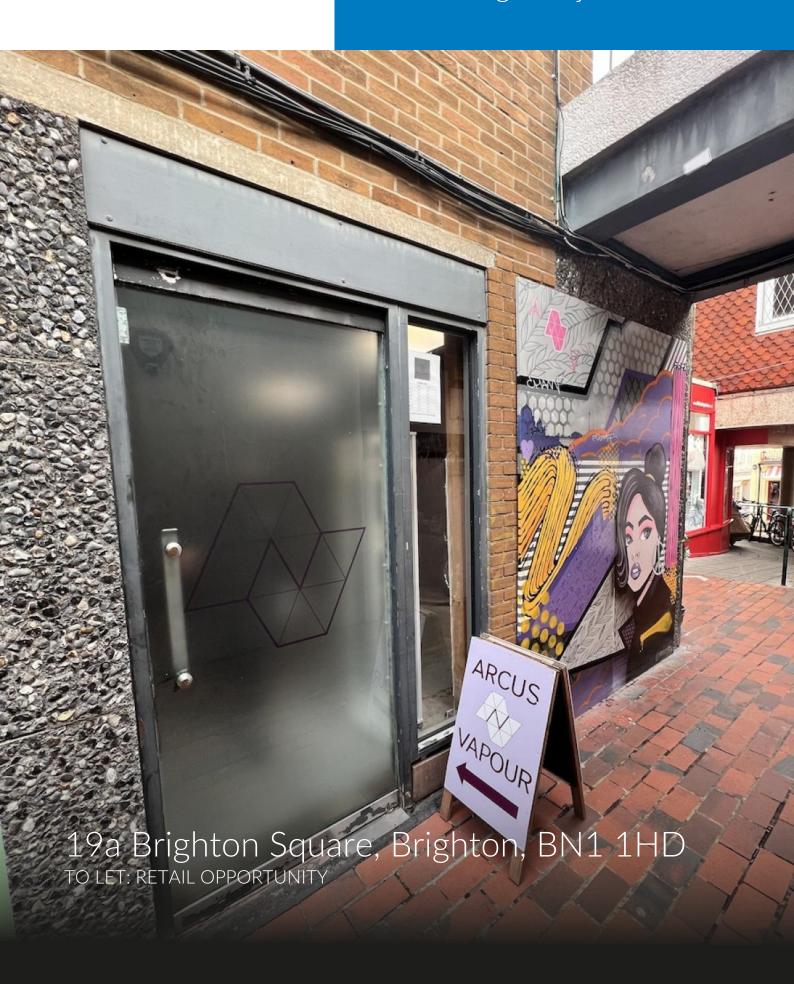

# LOCATION

Brighton Square forms a central and important section of Brighton's famous Lanes area, renown for its exciting mix of retail concerns, restaurants and individual shops with residential accommodation over. Popular to local residents and tourists alike and experiencing a busy pedestrian flow at all times of the year, both day and night. The unit is located directly opposite the renowned Donatello Italian restaurant at the opening of The Lanes and Brighton Square.

### Description

A chance to acquire this prominent retail unit in the busy shopping thoroughfare of the soughtafter Brighton Square area of The Lanes, Brighton. The retail unit benefits from a recent refurbishment and includes a W/C located in the basement alongside a suitable storage facility.