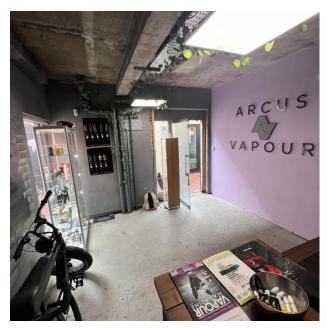

### Description

A chance to acquire this prominent retail unit in the busy shopping thoroughfare of the soughtafter Brighton Square area of The Lanes, Brighton. The retail unit benefits from a recent refurbishment and includes a W/C located in the basement alongside a suitable storage facility.

#### Accommodation

Ground & Basement Floor Accommodation - 297.38 sq ft (27.62 m2)

Ground Floor as follows:

- Internal Width 12.47 ft (max)
- Total Depth 15.18 ft (max)
- Total Ground Floor Accommodation 189.29 sq ft (17.58 sq m)