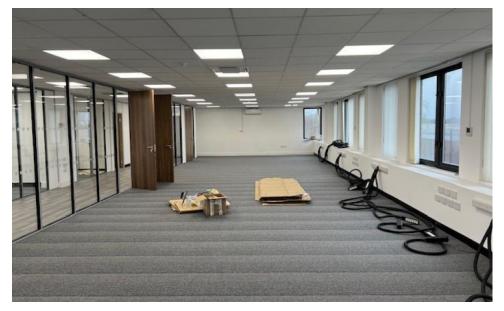

### Description

The property comprises a modern detached three storey brick built office building. There is a wide array of newly fitted offices which was completed in February, offices are tailored to fit companies between 1 person all the way up to teams of 20. A reception area is provided on the ground floor along with a passenger lift to all floors. There is access at any time, day or night, seven days a week via a swipe card system. A large car park is available at the rear of the building.