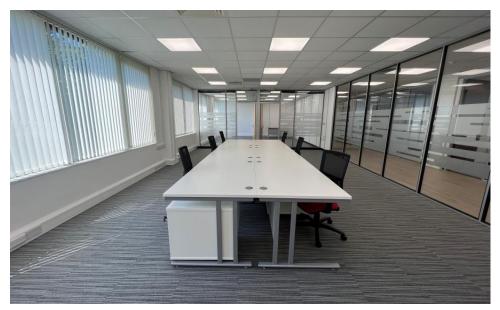

### Description

The property comprises a modern detached three storey brick built office building. There is a wide array of newly fitted offices which was completed in February, offices are tailored to fit companies between 1 person all the way up to teams of 20. A reception area is provided on the ground floor along with a passenger lift to all floors. There is access at any time, day or night, seven days a week via a swipe card system. A large car park is available at the rear of the building.

### Key Features

- Established business location just off A23
- Immediately adjacent to Gatwick Airport
- Offices ready for occupation
- Recently installed EV charger for use by tenants