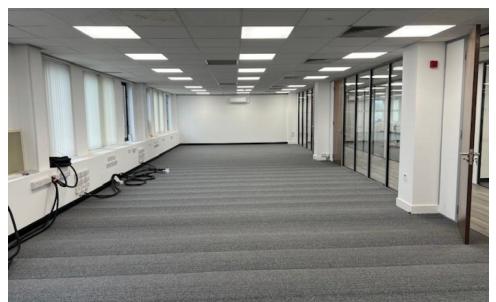

### Description

The property comprises a modern detached three storey brick built office building. There is a wide array of newly fitted offices which was completed in February, offices are tailored to fit companies between 1 person all the way up to teams of 20. A reception area is provided on the ground floor along with a passenger lift to all floors. There is access at any time, day or night, seven days a week via a swipe card system. A large car park is available at the rear of the building.