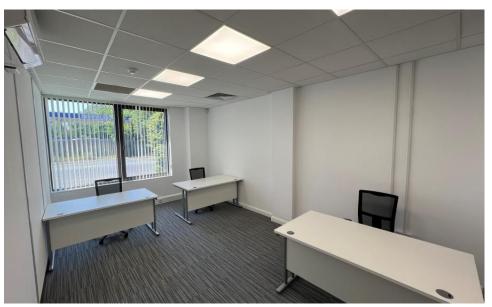

### Description

The property comprises a modern detached three storey brick built office building. There is a wide array of newly fitted offices which was completed in February, offices are tailored to fit companies between 1 person all the way up to teams of 20. A reception area is provided on the ground floor along with a passenger lift to all floors. There is access at any time, day or night, seven days a week via a swipe card system. A large car park is available at the rear of the building.

### Key Features

- Established business location just off A23
- Immediately adjacent to Gatwick Airport
- Offices ready for occupation
- Recently installed EV charger for use by tenants