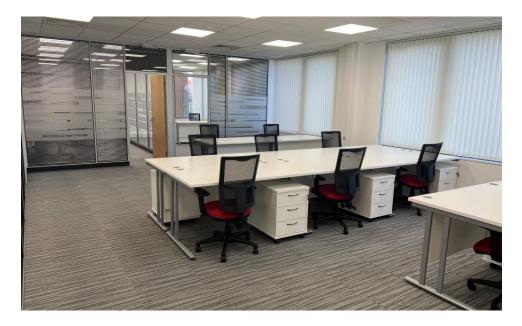

### Description

The property comprises a modern detached three storey brick built office building. There is a wide array of newly fitted offices which was completed in February, offices are tailored to fit companies between 1 person all the way up to teams of 20. A reception area is provided on the ground floor along with a passenger lift to all floors. There is access at any time, day or night, seven days a week via a swipe card system. A large car park is available at the rear of the building.

### Key Features

- Established business location just off A23
- Immediately adjacent to Gatwick Airport
- Offices ready for occupation
- Recently installed EV charger for use by tenants