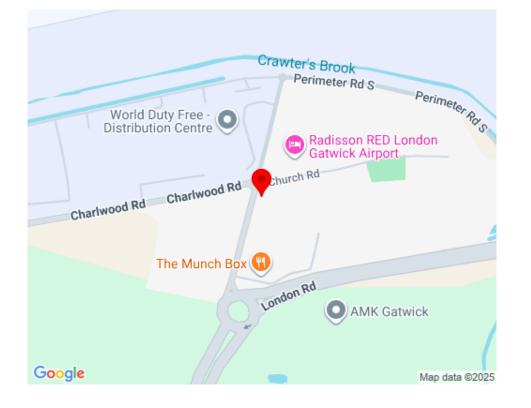

# LOCATION

The subject property is located at Lowfield Heath just off the A23 dual carriageway which is situated at the northern end of the Manor Royal Business District and immediately to the south of the London Gatwick Airport perimeter.

There is swift access via the A23/M23 to J9 (Gatwick Airport) just 4.5 miles.

For exact location use postcode RH11 OPR.