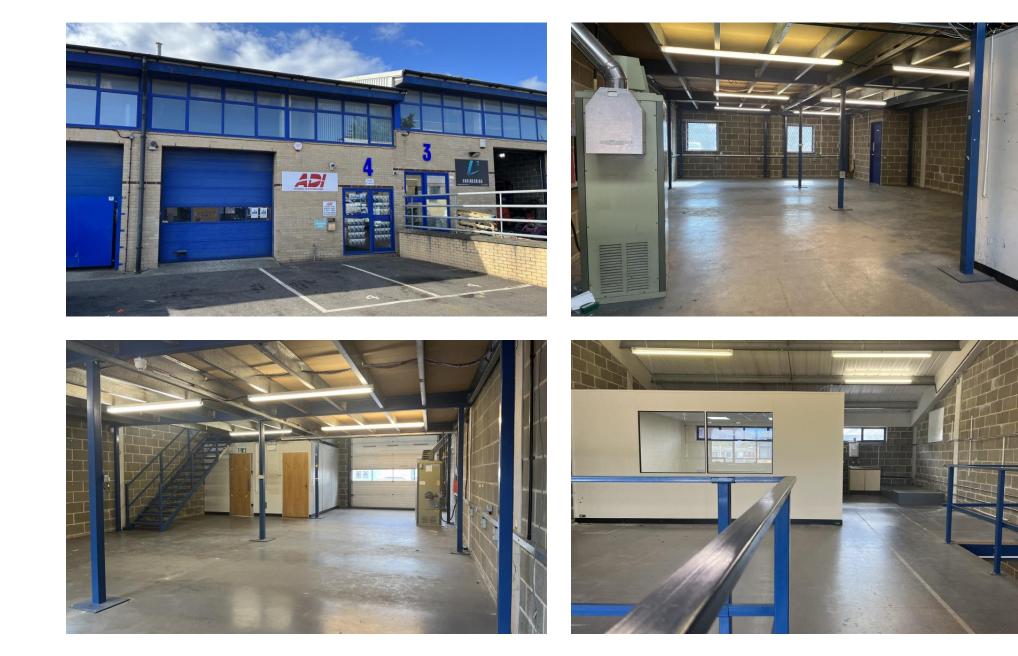

### Description

A mid-terrace industrial/warehouse unit, comprising tradecounter'/office to the front and a mezzanine floor fitted.

### Key Features

- 3 phase electricity supply/Gas supply
- Double glazed windows
- Up & over loading door / Loading area
- 2 parking spaces
- Excellent eaves height

### Accommodation

The gross internal floor area is approximately as follows:

Ground Floor: 1,218 sq ft (113.13 m2) Mezzanine (storage): 1,065 sq ft (98.91 m2) Total: 2,283 sq ft (212.04 m2)