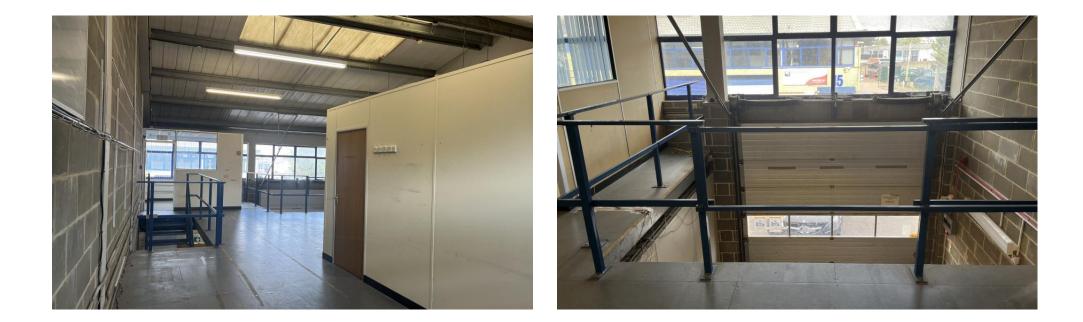

### Description

A mid-terrace industrial/warehouse unit, comprising tradecounter'/office to the front and a mezzanine floor fitted.

### Key Features

- 3 phase electricity supply/Gas supply
- Double glazed windows
- Up & over loading door / Loading area
- 2 parking spaces
- Excellent eaves height

### Accommodation

The gross internal floor area is approximately as follows:

Ground Floor: 1,218 sq ft (113.13 m2) Mezzanine (storage): 1,065 sq ft (98.91 m2) Total: 2,283 sq ft (212.04 m2)