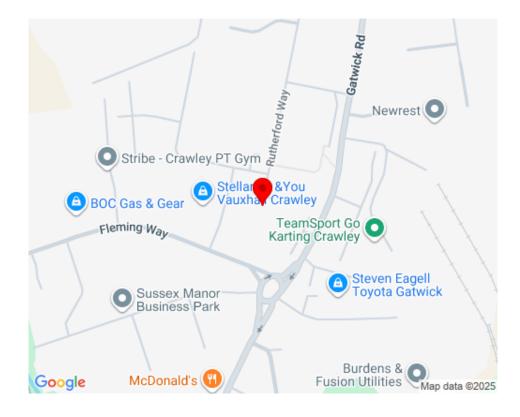

# LOCATION

The property is situated on an established Estate of 18 relatively similar units located in the heart of Crawley's Manor Royal Business District.

Transport links are excellent with Three Bridges railway station only 2km to the south, the M23 (Junction 10) located approximately 2km to the south east proving easy access to the M25 and Gatwick approximately 3km to the north.

Located in the heart of the Gatwick Diamond, Crawley is a vibrant and growing town situated equidistant between London and Brighton with a current population of approximately 106,000, extending to over 160,000 persons within a 10kms radius. Gatwick Airport, the second busiest airport in the UK, is located within easy reach just to the north of Crawley.