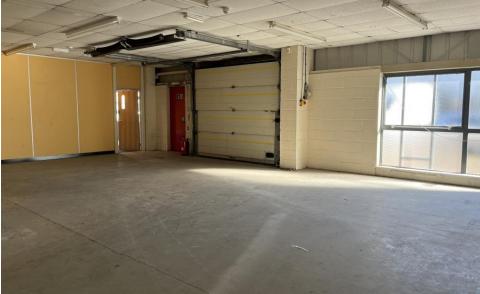

# Description

Unit 3B Metro Centre comprises a two storey business unit primarily arranged as offices on both levels. There is a loading door to the rear providing internal access to a small storage area. The unit benefits from around 9 car spaces plus the loading bay. The unit requires some redecoration. The unit requires some redecoration and repair.