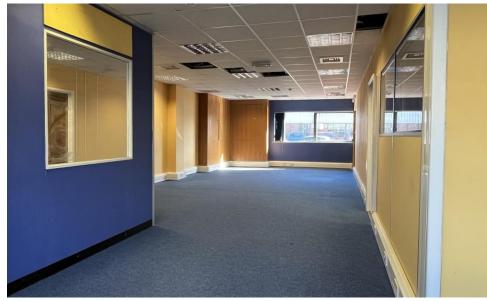

# Description

Unit 3B Metro Centre comprises a two storey business unit primarily arranged as offices on both levels. There is a loading door to the rear providing internal access to a small storage area. The unit benefits from around 9 car spaces plus the loading bay. The unit requires some redecoration. The unit requires some redecoration and repair.