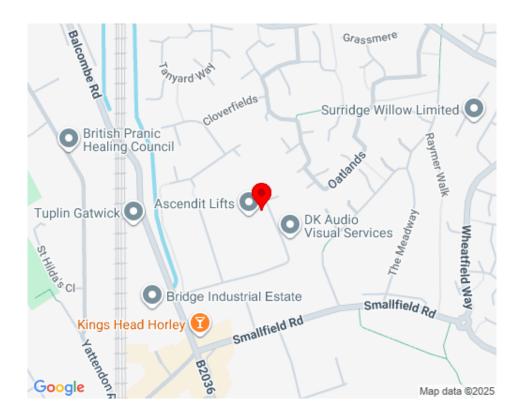

# LOCATION

The property is situated within a multi-occupied well established Business Estate of around 24 units. Located just off the Balcombe Road and a short walk from the town centre and mainline railway station.

London Gatwick Airport is just 2 miles to the south, along with J9 of M23 providing swift access to the M25.

For exact location us what3words.com; spite.skins.oldest