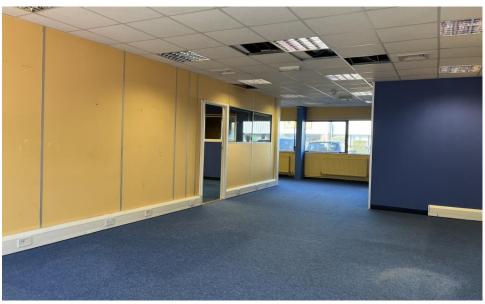

# Description

Unit 3B Metro Centre comprises a two storey business unit primarily arranged as offices on both levels. There is a loading door to the rear providing internal access to a small storage area. The unit benefits from around 9 car spaces plus the loading bay. The unit requires some redecoration. The unit requires some redecoration and repair.