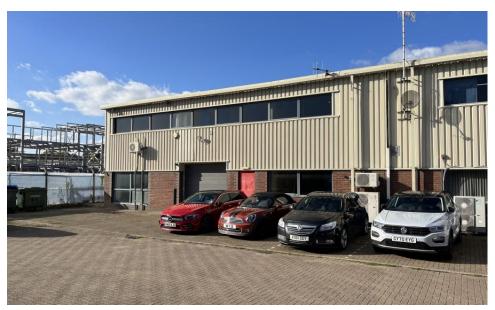

# LOCATION

The property is situated within a multi-occupied well established Business Estate of around 24 units. Located just off the Balcombe Road and a short walk from the town centre and mainline railway station.

# Description

Unit 3B Metro Centre comprises a two storey business unit primarily arranged as offices on both levels. There is a loading door to the rear providing internal access to a small storage area. The unit benefits from around 9 car spaces plus the loading bay. The unit requires some redecoration. The unit requires some redecoration and repair.