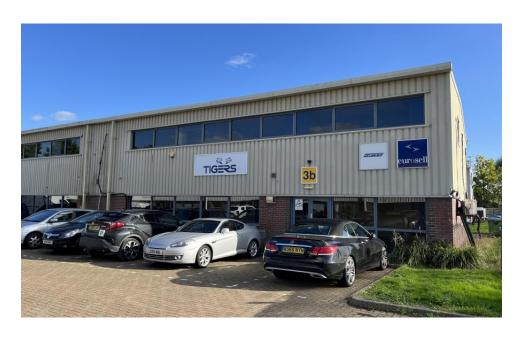

# Description

Unit 3B Metro Centre comprises a two storey business unit primarily arranged as offices on both levels. There is a loading door to the rear providing internal access to a small storage area. The unit benefits from around 9 car spaces plus the loading bay. The unit requires some redecoration. The unit requires some redecoration and repair.