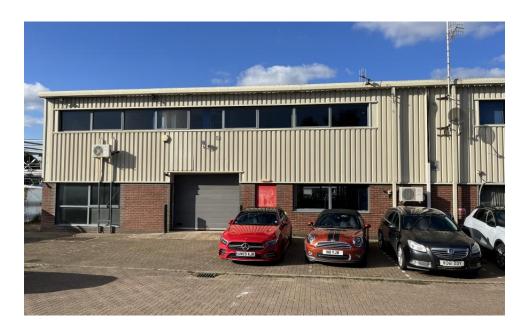

# LOCATION

The property is situated within a multi-occupied well established Business Estate of around 24 units. Located just off the Balcombe Road and a short walk from the town centre and mainline railway station.

# Description

Unit 3B Metro Centre comprises a two storey business unit primarily arranged as offices on both levels. There is a loading door to the rear providing internal access to a small storage area. The unit benefits from around 9 car spaces plus the loading bay. The unit requires some redecoration. The unit requires some redecoration and repair.