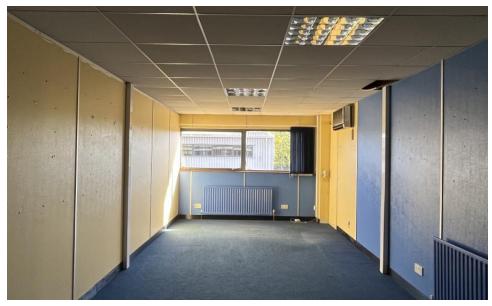

# Description

Unit 3B Metro Centre comprises a two storey business unit primarily arranged as offices on both levels. There is a loading door to the rear providing internal access to a small storage area. The unit benefits from around 9 car spaces plus the loading bay. The unit requires some redecoration. The unit requires some redecoration and repair.