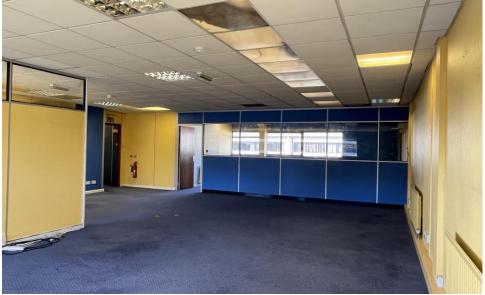

# Description

Unit 3B Metro Centre comprises a two storey business unit primarily arranged as offices on both levels. There is a loading door to the rear providing internal access to a small storage area. The unit benefits from around 9 car spaces plus the loading bay. The unit requires some redecoration. The unit requires some redecoration and repair.