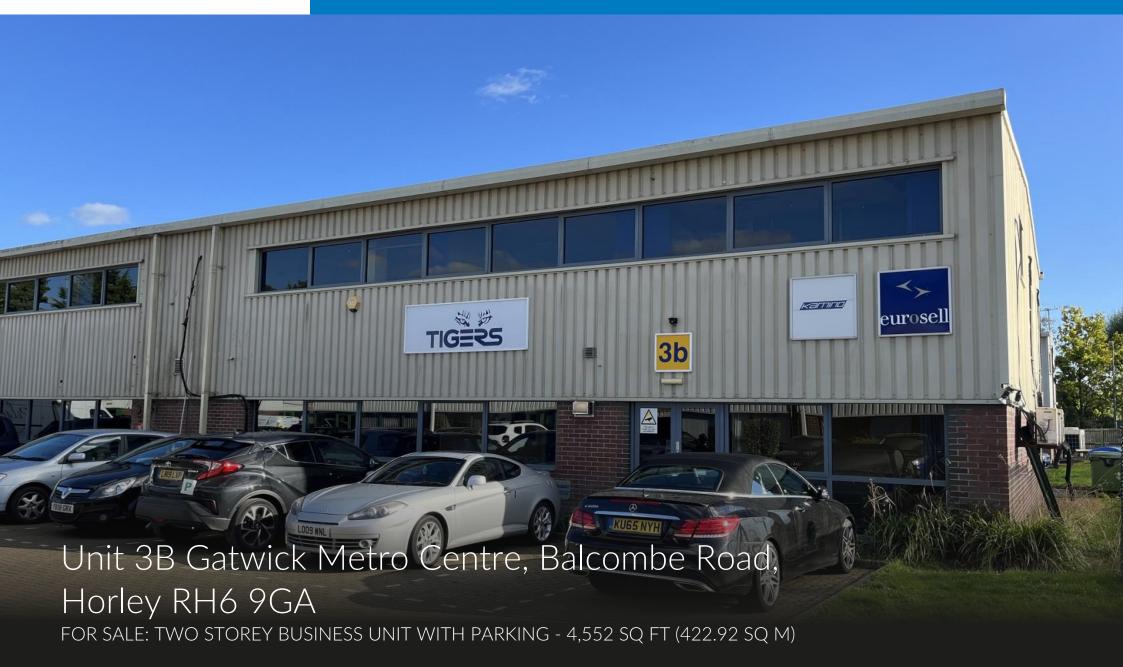

# Description

Unit 3B Metro Centre comprises a two storey business unit primarily arranged as offices on both levels. There is a loading door to the rear providing internal access to a small storage area. The unit benefits from around 9 car spaces plus the loading bay. The unit requires some redecoration. The unit requires some redecoration and repair.

## Accommodation

**Ground Floor:** 2,276 sq ft (211.46 sq m) **First Floor:** 2,276 sq ft (211.46 sq m)

Total Gross Internal Area: 4,552 sq ft (422.92 sq m)