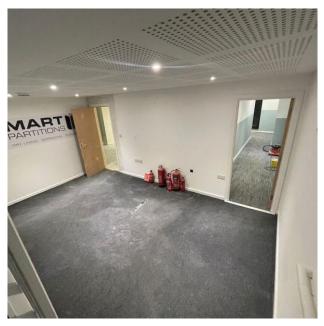

#### First Floor

Internal Width (into eaves 4ft) 21'

Internal Depth 35' 10"

Total First Floor GIA - 755 sq ft (70.14 m2)

Total Ground & First Floor GIA - 2,323 sq ft (215.81 m2)

#### **Amenities**

Comprising the following amenities and fitments:

- Ground floor fully fitted kitchen area
- Separate male & female toilet accommodation
- Fully carpeted to most floor areas
- Open plan Ground Floor industrial / warehouse space
- Electric heating/radiators
- Various storage areas
- UPVC double glazed windows
- Range of spotlighting
- Offices into eaves at first floor level
- Main Grange Road entrance with rear exit into Grange Industrial Estate