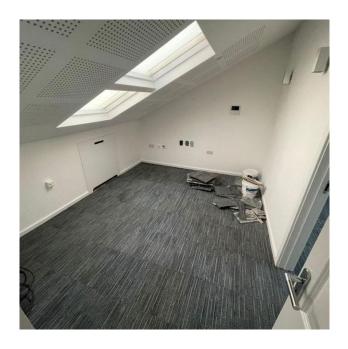

#### First Floor

Internal Width (into eaves 4ft) 21'

Internal Depth 35' 10"

Total First Floor GIA - 755 sq ft (70.14 m2)

Total Ground & First Floor GIA - 2,323 sq ft (215.81 m2)

#### **Amenities**

Comprising the following amenities and fitments:

- Ground floor fully fitted kitchen area
- Separate male & female toilet accommodation
- Fully carpeted to most floor areas
- Open plan Ground Floor industrial / warehouse space
- Electric heating/radiators
- Various storage areas
- UPVC double glazed windows
- Range of spotlighting
- Offices into eaves at first floor level
- Main Grange Road entrance with rear exit into Grange Industrial Estate