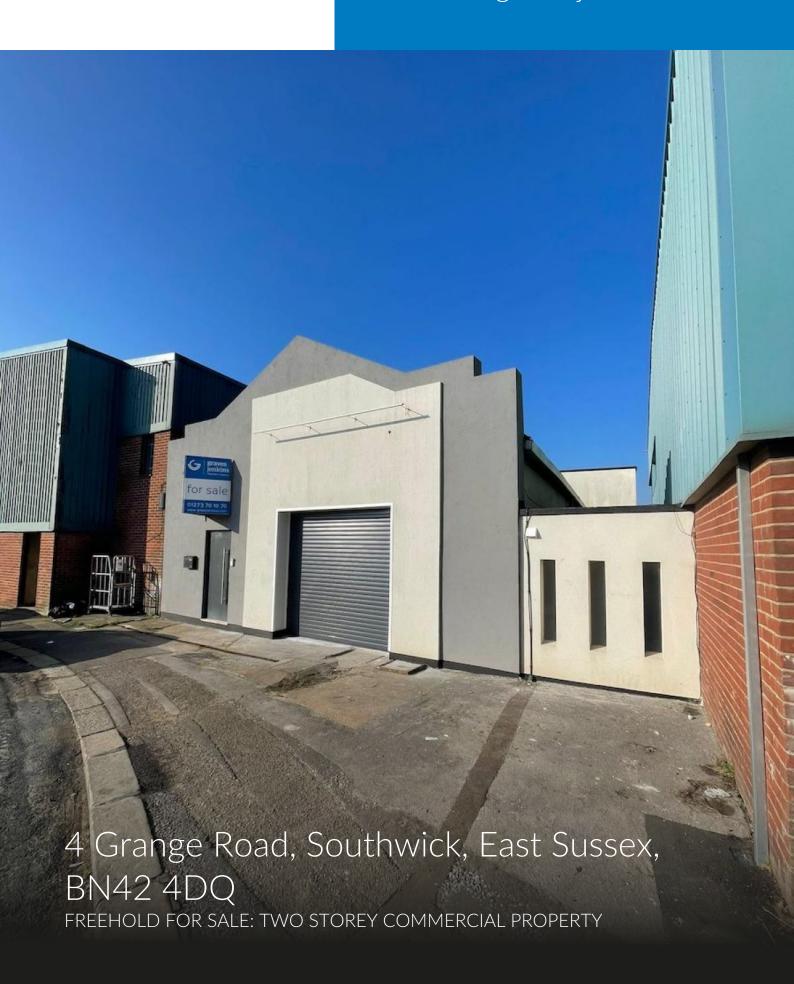

# Description

Freehold commercial premises over two floors for sale with full vacant possession.

An industrial / warehouse building presenting Ground Floor open plan industrial space, with an electric roller shutter door fronting Grange Road, and refurbished First Floor office accommodation.

# LOCATION

Situated in Southwick, approximately 7 miles west of the city of Brighton & Hove and forming part of the established Grange Road Industrial Estate accessed via Albion Street which forms part of the main A259 coast road. The unit also has a frontage and main entrance door from Grange Road and is opposite Shoreham Harbour.