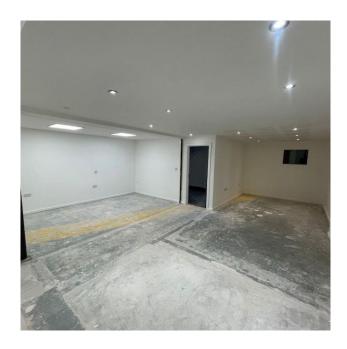

# Description

Freehold commercial premises over two floors for sale with full vacant possession.

An industrial / warehouse building presenting Ground Floor open plan industrial space, with an electric roller shutter door fronting Grange Road, and refurbished First Floor office accommodation.

#### **Ground Floor**

Internal Width 32' 7"

Internal Depth 48'

Total Ground Floor GIA - 1,568 sq ft (145.67 m2)