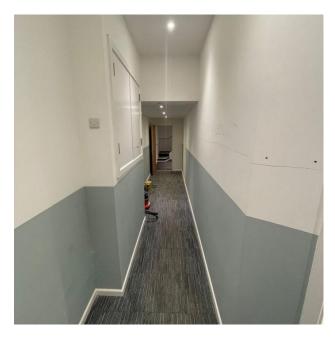

#### **Amenities**

Comprising the following amenities and fitments:

- Ground floor fully fitted kitchen area
- Separate male & female toilet accommodation
- Fully carpeted to most floor areas
- Open plan Ground Floor industrial / warehouse space
- Electric heating/radiators
- Various storage areas
- UPVC double glazed windows
- Range of spotlighting
- Offices into eaves at first floor level
- Main Grange Road entrance with rear exit into Grange Industrial Estate