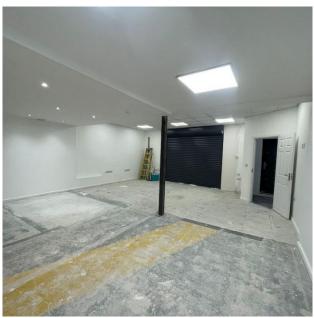

# Description

Freehold commercial premises over two floors for sale with full vacant possession.

An industrial / warehouse building presenting Ground Floor open plan industrial space, with an electric roller shutter door fronting Grange Road, and refurbished First Floor office accommodation.

#### **Ground Floor**

Internal Width 32' 7"

Internal Depth 48'

Total Ground Floor GIA - 1,568 sq ft (145.67 m2)