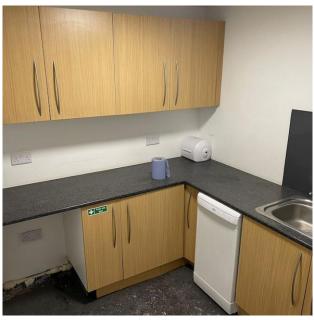

#### **Amenities**

Comprising the following amenities and fitments:

- Ground floor fully fitted kitchen area
- Separate male & female toilet accommodation
- Fully carpeted to most floor areas
- Open plan Ground Floor industrial / warehouse space
- Electric heating/radiators
- Various storage areas
- UPVC double glazed windows
- Range of spotlighting
- Offices into eaves at first floor level
- Main Grange Road entrance with rear exit into Grange Industrial Estate