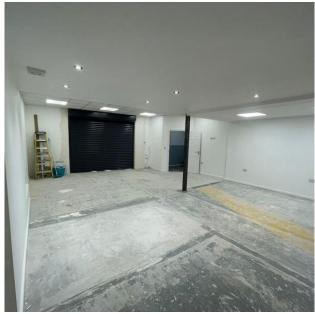

#### **Ground Floor**

Internal Width 32' 7"

Internal Depth 48'

Total Ground Floor GIA - 1,568 sq ft (145.67 m2)

#### **Amenities**

Comprising the following amenities and fitments:

- Ground floor fully fitted kitchen area
- Separate male & female toilet accommodation
- Fully carpeted to most floor areas
- Open plan Ground Floor industrial / warehouse space
- Electric heating/radiators
- Various storage areas
- UPVC double glazed windows
- Range of spotlighting
- Offices into eaves at first floor level
- Main Grange Road entrance with rear exit into Grange Industrial Estate