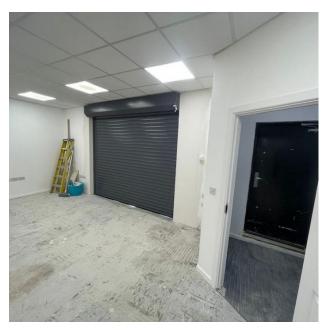

# Description

Freehold commercial premises over two floors for sale with full vacant possession.

An industrial / warehouse building presenting Ground Floor open plan industrial space, with an electric roller shutter door fronting Grange Road, and refurbished First Floor office accommodation.

• Electric roller shutter door fronting Grange Road