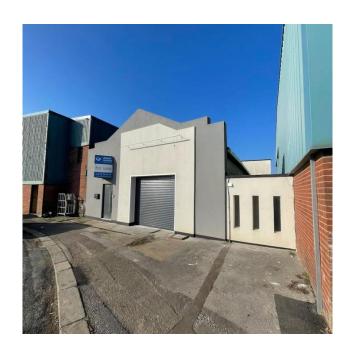

# Description

Freehold commercial premises over two floors for sale with full vacant possession.

An industrial / warehouse building presenting Ground Floor open plan industrial space, with an electric roller shutter door fronting Grange Road, and refurbished First Floor office accommodation.

• Electric roller shutter door fronting Grange Road