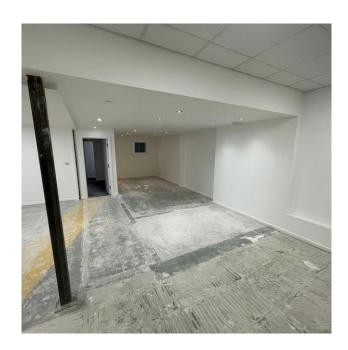

# Description

Freehold commercial premises over two floors for sale with full vacant possession.

An industrial / warehouse building presenting Ground Floor open plan industrial space, with an electric roller shutter door fronting Grange Road, and refurbished First Floor office accommodation.

#### **Ground Floor**

Internal Width 32' 7"

Internal Depth 48'

Total Ground Floor GIA - 1,568 sq ft (145.67 m2)