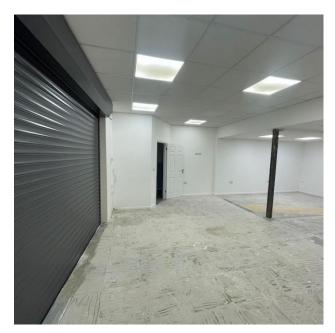

# Description

Freehold commercial premises over two floors for sale with full vacant possession.

An industrial / warehouse building presenting Ground Floor open plan industrial space, with an electric roller shutter door fronting Grange Road, and refurbished First Floor office accommodation.

#### **Ground Floor**

Internal Width 32' 7"

Internal Depth 48'

Total Ground Floor GIA - 1,568 sq ft (145.67 m2)

• Electric roller shutter door fronting Grange Road