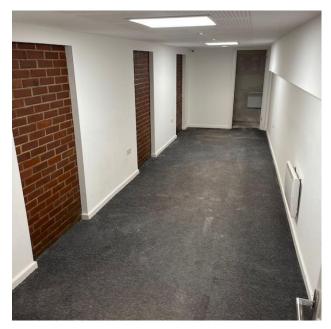

#### **Amenities**

Comprising the following amenities and fitments:

- Ground floor fully fitted kitchen area
- Separate male & female toilet accommodation
- Fully carpeted to most floor areas
- Open plan Ground Floor industrial / warehouse space
- Electric heating/radiators
- Various storage areas
- UPVC double glazed windows
- Range of spotlighting
- Offices into eaves at first floor level
- Main Grange Road entrance with rear exit into Grange Industrial Estate