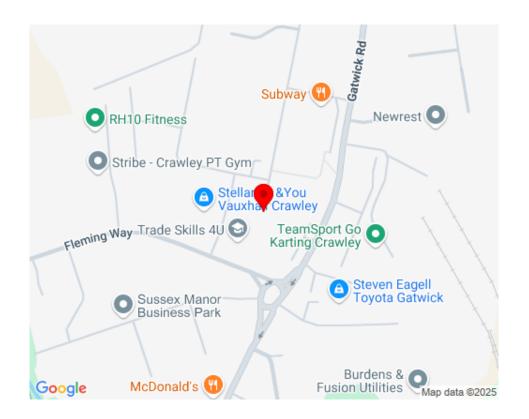

# LOCATION

The property is situated on an established Estate of 18 relatively similar units located in the heart of Crawley's Manor Royal Business District

Transport links are excellent with Three Bridges railway station only 2km to the south, the M23 (Junction 10) located approximately 2km to the south east proving easy access to the M25 and Gatwick approximately 3km to the north.

Located in the heart of the Gatwick Diamond, Crawley is a vibrant and growing town situated equidistant between London and Brighton with a current population of approximately 106,000, extending to over 160,000 persons within a 10kms radius. Gatwick Airport, the second busiest airport in the UK, is located within easy reach just to the north of Crawley.