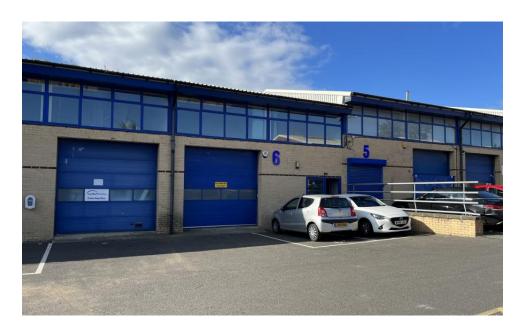

## Description

A mid-terrace industrial/warehouse unit, comprising ground floor workshop warehouse space with an office to the front and a part mezzanine installed which has been fitted out as offices.

## Key Features

- 3 phase electricity supply/Gas supply
- Double glazed windows
- Up & over loading door
- Loading area
- 2 parking spaces
- Excellent eaves height