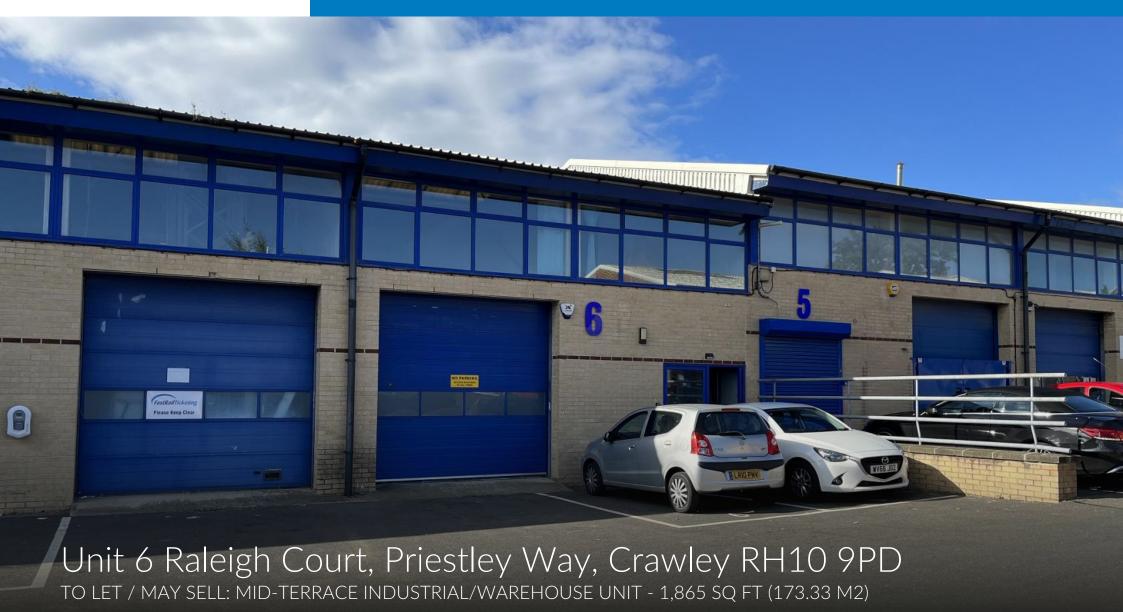

## Description

A mid-terrace industrial/warehouse unit, comprising ground floor workshop warehouse space with an office to the front and a part mezzanine installed which has been fitted out as offices.

## Key Features

- 3 phase electricity supply/Gas supply
- Double glazed windows
- Up & over loading door
- Loading area
- 2 parking spaces
- Excellent eaves height

### Accommodation

The gross internal floor area is approximately as follows:

Ground Floor: 1,232 sq ft (114.51 m2) Mezzanine (offices): 633 sq ft (58.82 m2)

Total: 1,865 sq ft (173.33 m2)