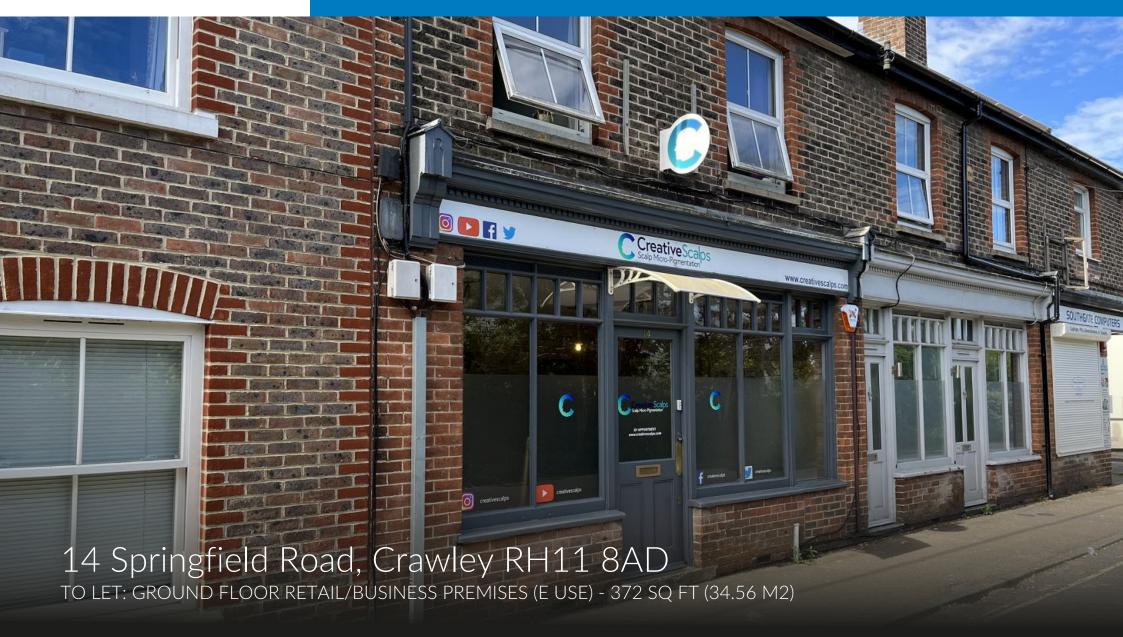

### Description

Ground floor office/retail premises with front sales/reception area and rear office, store and cloakroom accommodation. Located just off Brighton Road and the High Street and within a short walk of Crawley railway station and town centre.

### Key Features

- Flexible Lease Terms available
- Close to town centre and railway station
- Shop front and sales area
- Suitable for variety of uses (STP)

### Accommodation

The net internal floor area, measured in accordance with the RICS Code of Measuring Practice is calculated as follows:

Sales/Reception Area: 208 sq ft (19.32m2)

Rear Office/Treatment Room: 164 sq ft (15.24m2)

Cloakroom with WC

Total: 372 sq ft (34.56 m2)