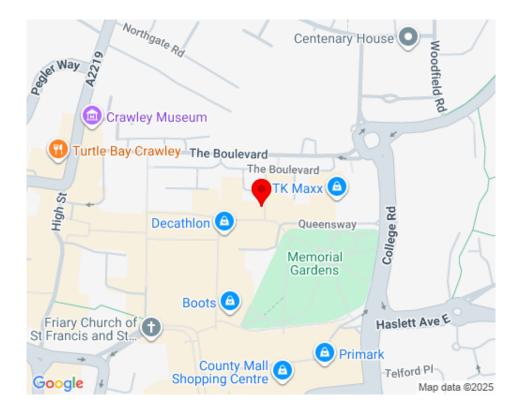

# LOCATION

The property occupies a excellent trading position on the corner of Queensway and The Pavement, opposite Marks & Spencer and close to Queens Square and County Mall Shopping Centre. Public car parks are close by and the bus and railway stations are within 400ms.

Queens Square and Queensway have recently benefitted from the completion of a major refurbishment of the public realm, which have greatly enhanced the local area.

Located in the heart of the Gatwick Diamond, Crawley is a vibrant and growing town situated equi distant between London and Brighton with a current population of approximately 106,000, extending to over 160,000 persons within a 10kms radius.