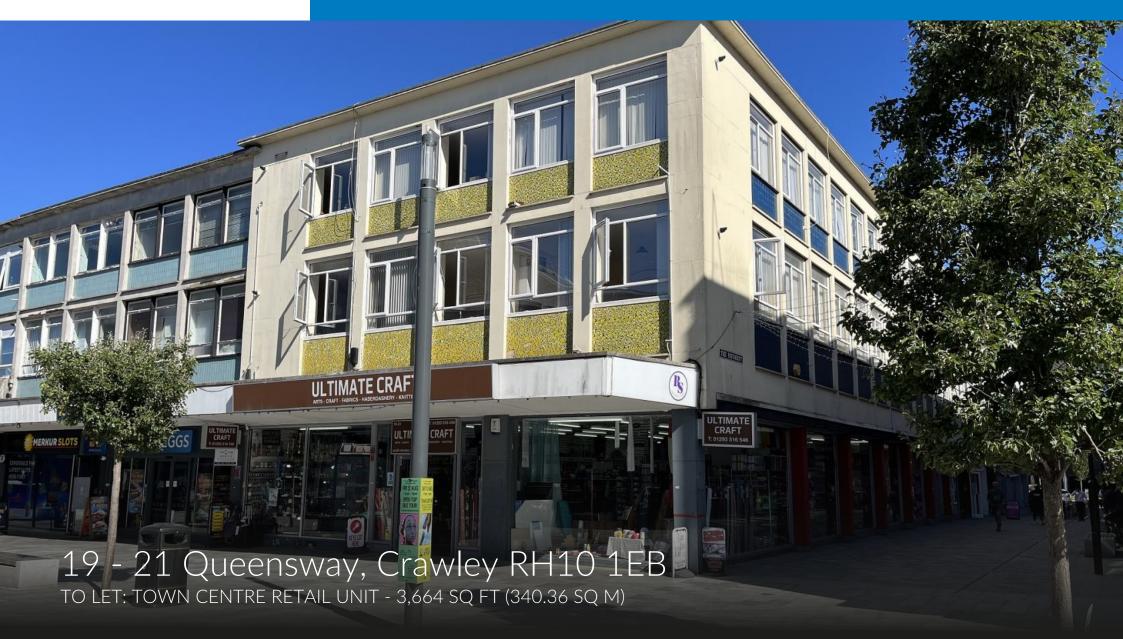

#### Description

A ground floor retail unit with extensive return frontage to The Pavement, which links The Boulevard and Queensway/Queens Square.

#### Key Features

- Prominent town centre trading position
- Considered suitable for a variety of uses (STPC)
- Extensive return frontage
- Access to rear service yard

#### Accommodation

The internal floor area is approximately 3,664 sq ft (340.36 sq m)