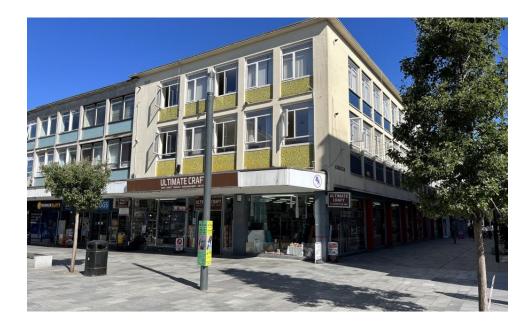

#### Description

A ground floor retail unit with extensive return frontage to The Pavement, which links The Boulevard and Queensway/Queens Square.

#### Key Features

- Prominent town centre trading position
- Considered suitable for a variety of uses (STPC)
- Extensive return frontage
- Access to rear service yard