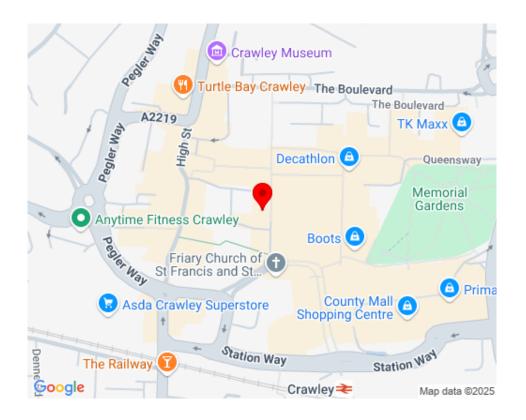

## LOCATION

The property occupies a prominent trading position close to Queens Square and the County Mall Shopping Centre. Several public car parks are closeby as are the rail and bus stations.

Nearby retailers include Iceland, Wilko, Santander, Peacocks, Costa Coffee, Raj the Grocer and a range of other multiple, regional and local occupiers.

Located in the heart of the Gatwick Diamond, Crawley is a vibrant and growing town situated equi distant between London and Brighton with a current population of approximately 106,000, extending to over 160,000 persons within a 10kms radius.