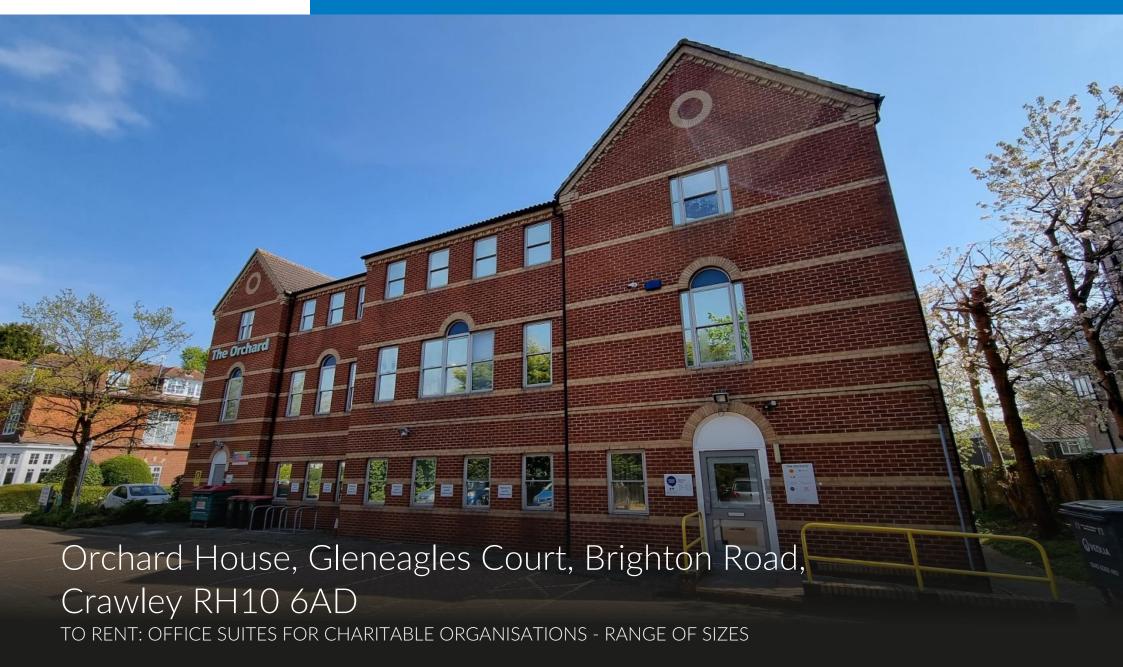

### Description

The premises comprise a three storey shared office building with reception, passenger lift and meeting room facilities. The accommodation has been configured to provide furnished office suites of a range of sizes. Each office benefits from shared use of meeting rooms, toilet facilities and kitchens together with parking on site and ground floor reception.

The property is only available to Charitable Organisations.

### Accommodation

Schedule of Accommodation - click here to download Rooms from 67 sp ft (£80pcm) to 1,101 sq ft (£1,300pcm)