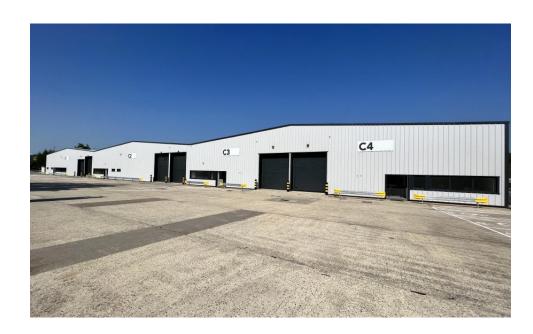

# Description

Industrial/warehouse accommodation of steel portal frame construction with clad elevations and roof. Unit benefits from electric loading doors, translucent roof lights, loading and parking.

Unit C3 - NOW LET

W/H: 6,777 sq ft (630 sq m) Office: 768 sq ft (71 sq m) Total: 7,545 sq ft (701 sq m)

Unit C4 - AVAILABLE

W/H: 6,811 sq ft (633 sq m) Office: 781 sq ft (72 sq m) Total: 7,592 sq ft (705 sq m)