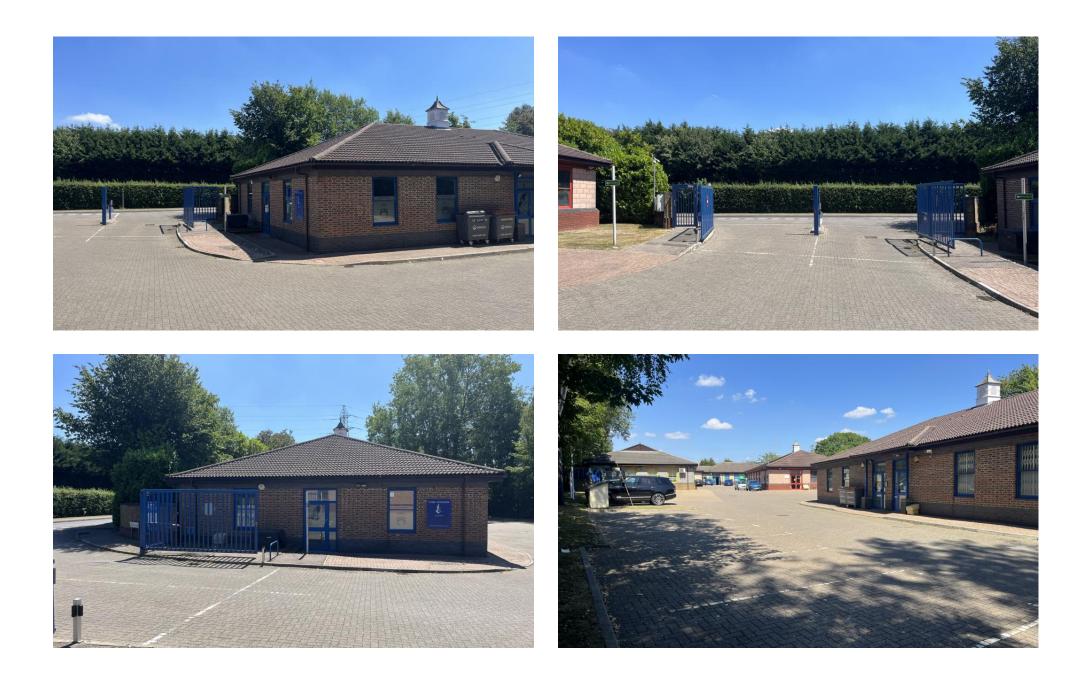

#### Description

The property comprises a semi-detached single storey office building within a secure, gated site, originally built in 2003 of modern specification including acoustic suspended ceiling, Cat II lighting, ceiling mounted air conditioning units, electrical wall mounted heating, perimeter trunking, double glazing, kitchenette, disabled WC.

#### Amenities

- Gated development
- 8 designated car spaces
- Part air conditioned