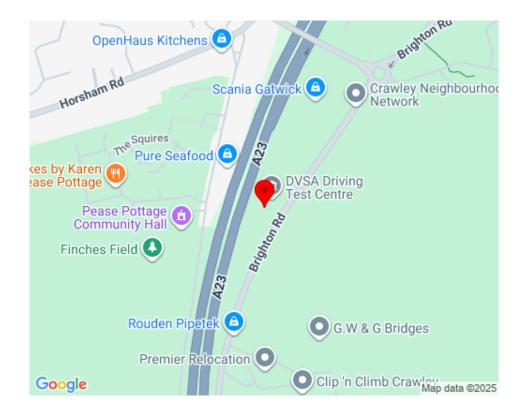

# LOCATION

The Pavilions, a Business Park of 7 similar units, is located on the west side of Brighton Road (B2114) just to the south of Horsham Road and is adjacent to the A23/M23, a quarter of a mile south of Junction 11. London Gatwick Airport is within 5 minutes drive and Crawley town centre is only 3 miles distant. The M23 provides excellent access to the M25 in the north and A23 to the south coast.

The Pavilions is directly south of the village of Pease Pottage and approximately 1 mile north of the village of Handcross. Crawley town centre and railway station are within approximately 2.5 miles to the north.

SAT NAV: RH11 9BJ