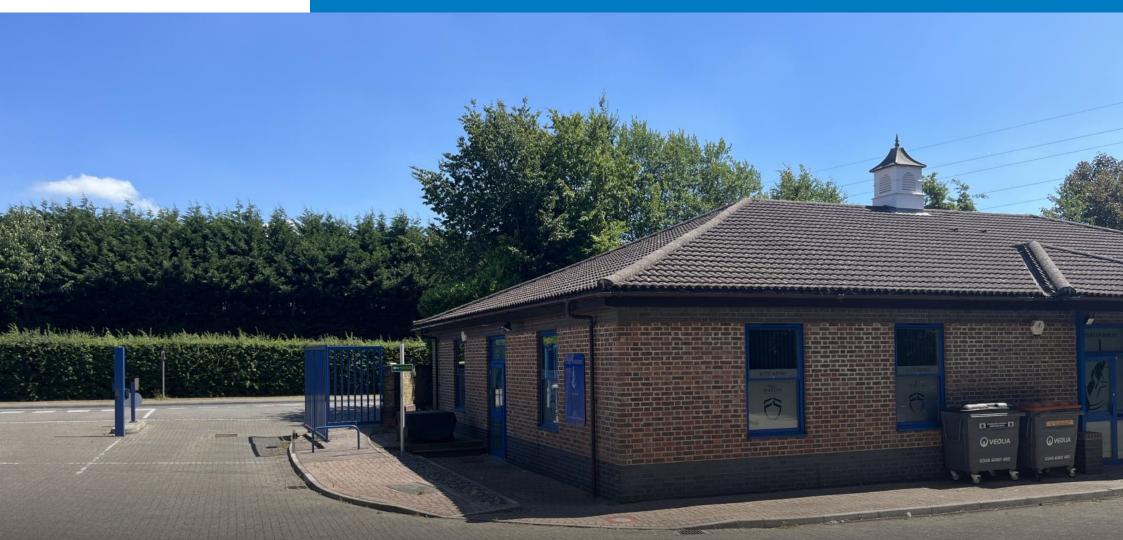

## gravesjenkins.com

1 The Pavilions, Brighton Road, Pease Pottage, Crawley, West Sussex RH11 9BJ TO LET: SELF-CONTAINED BUSINESS UNIT - 1,338 SQ FT (124.31 M2)

#### Description

The property comprises a semi-detached single storey office building within a secure, gated site, originally built in 2003 of modern specification including acoustic suspended ceiling, Cat II lighting, ceiling mounted air conditioning units, electrical wall mounted heating, perimeter trunking, double glazing, kitchenette, disabled WC.

#### Key Features

- Suitable for a variety of uses
- Adjacent to A23/M23
- Flexible accommodation
- Flexible terms