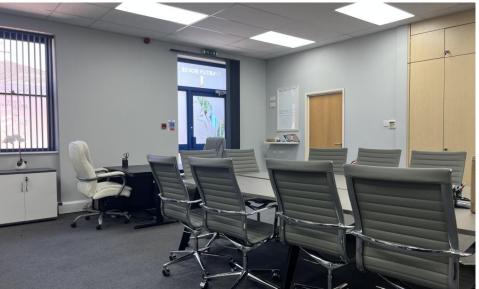

#### Description

The property comprises a semi-detached single storey office building within a secure, gated site, originally built in 2003 of modern specification including acoustic suspended ceiling, Cat II lighting, ceiling mounted air conditioning units, electrical wall mounted heating, perimeter trunking, double glazing, kitchenette, disabled WC.

## Accommodation

The net internal floor area is approximately 1,338 sq ft (124.31 m2).

Internally the accommodation has been divided into various administrative treatment rooms by way of demountable studwork partitioning. The current configuration of the premises includes a front reception area, two cloakrooms, kitchenette, two offices and two treatment rooms. There are no structural walls within the premises and the internal layout can therefore be altered at relatively low cost to suit the nature of future occupation as required.