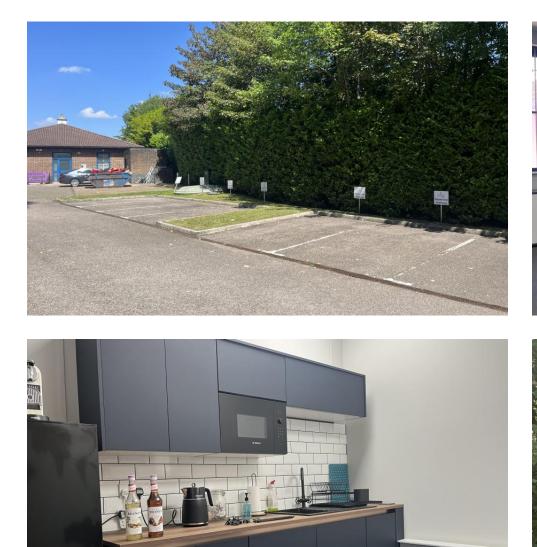

#### Description

The property comprises a semi-detached single storey office building within a secure, gated site, originally built in 2003 of modern specification including acoustic suspended ceiling, Cat II lighting, ceiling mounted air conditioning units, electrical wall mounted heating, perimeter trunking, double glazing, kitchenette, disabled WC.

## Accommodation

The net internal floor area is approximately 1,338 sq ft (124.31 m2).

Internally the accommodation has been divided into various administrative treatment rooms by way of demountable studwork partitioning. The current configuration of the premises includes a front reception area, two cloakrooms, kitchenette, two offices and two treatment rooms. There are no structural walls within the premises and the internal layout can therefore be altered at relatively low cost to suit the nature of future occupation as required.

#### Amenities

- Gated development
- 8 designated car spaces
- Part air conditioned