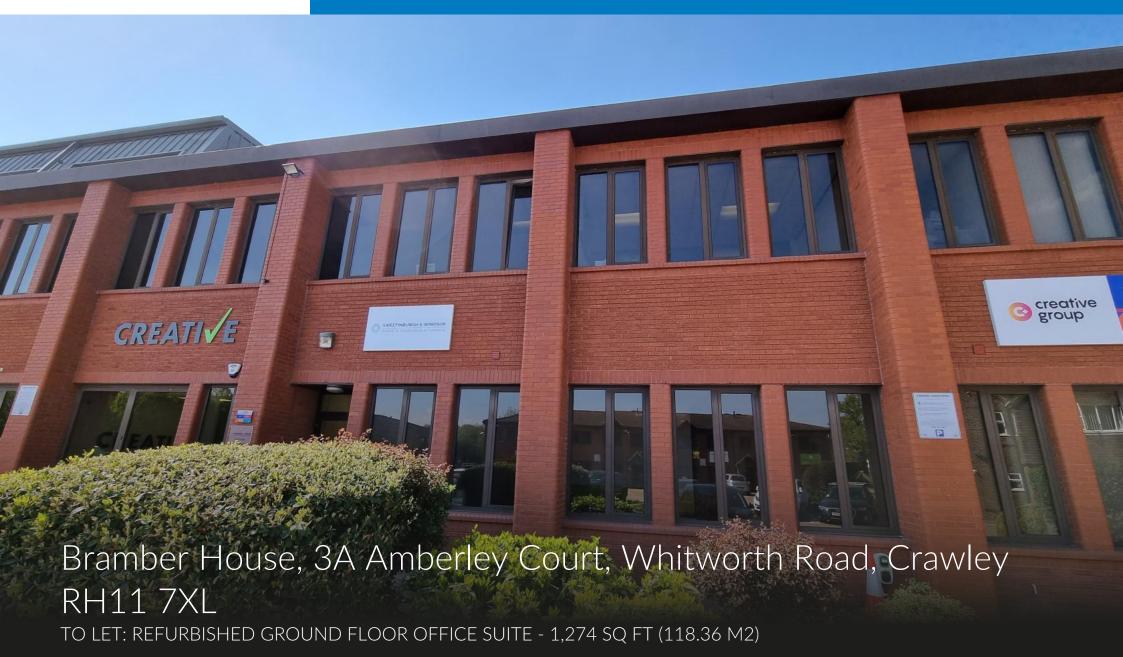

# LOCATION

Amberley Court is a modern office Estate situated to the north west side of Manor Royal Business District on Whitworth Road which is accessed from County Oak Way/London Road.

Amberley Court is within 500m of the A23 which provides excellent access to London Gatwick Airport, approximately 5km to the north, and Crawley town centre, approximately 3.5km to the South.

## Description

The premises comprise an open plan ground floor office suite in a modern mid-terrace two storey office building in the ever popular Amberley Court. The space is fitted with kitchen, carpeted floors, suspended ceilings, LED lighting, air conditioning and heating, and includes a private store room and allocated parking.

## Accommodation

The approximate net internal floor area is 1,274 sq ft (118.36 m2)