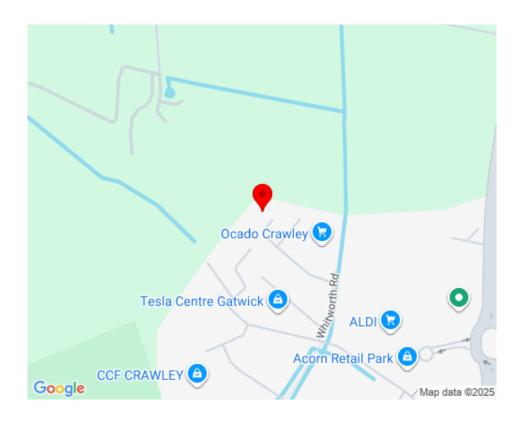

# LOCATION

Amberley Court is a modern office Estate situated to the north west side of Manor Royal Business District on Whitworth Road which is accessed from County Oak Way/London Road.

Amberley Court is within 500m of the A23 which provides excellent access to London Gatwick Airport, approximately 5km to the north, and Crawley town centre, approximately 3.5km to the South.

Manor Royal is the premier business location in the Sussex/M23 market.

Amberley Court is located close to County Oak Retail Park which includes Costa Coffee, Boots Pharmacy, Halfords, M&S Food, Aldi and Smyths Toys.