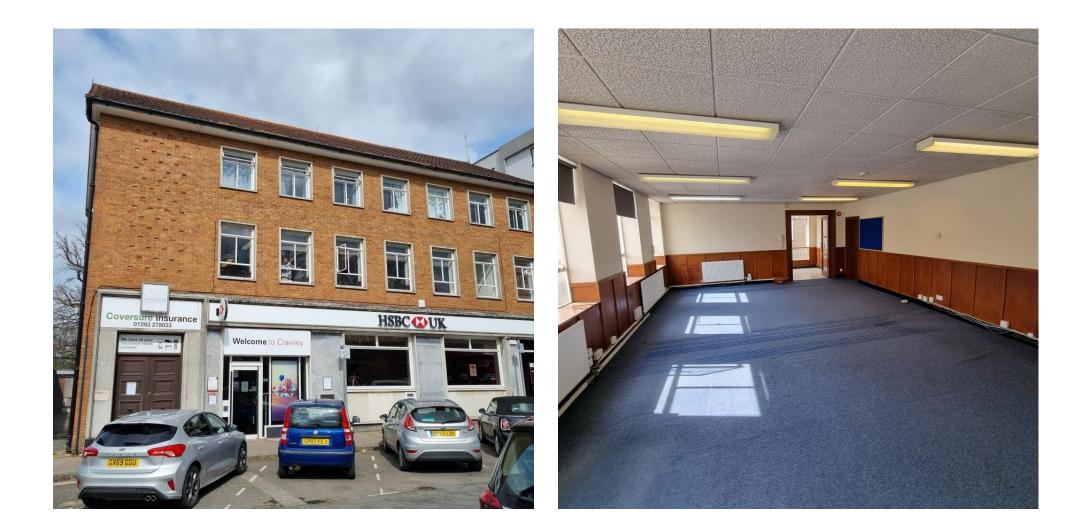

#### Description

The office suite is situated on the first floor of a prominent building and benefits from a double door entrance fronting The Boulevard. Internally the accommodation enjoys good natural light and comprises open plan office space, a large meeting room, kitchen and toilet facilities. The property includes three gated car parking spaces.

#### Key Features

- Prominent office suite overlooking The Boulevard
- 3 designated car parking spaces
- Well located near to town centre amenities
- Available now