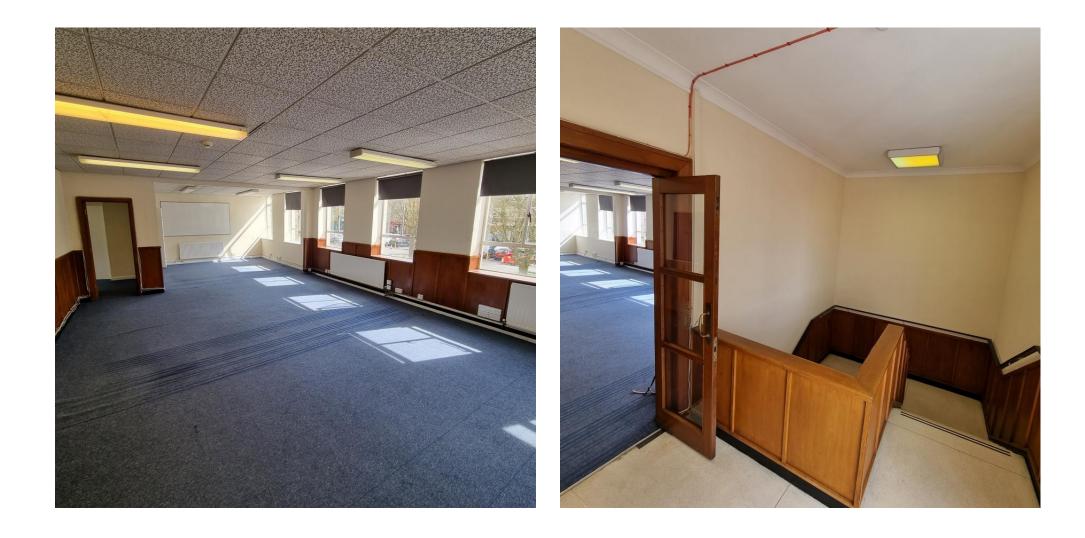

#### Description

The office suite is situated on the first floor of a prominent building and benefits from a double door entrance fronting The Boulevard. Internally the accommodation enjoys good natural light and comprises open plan office space, a large meeting room, kitchen and toilet facilities. The property includes three gated car parking spaces.