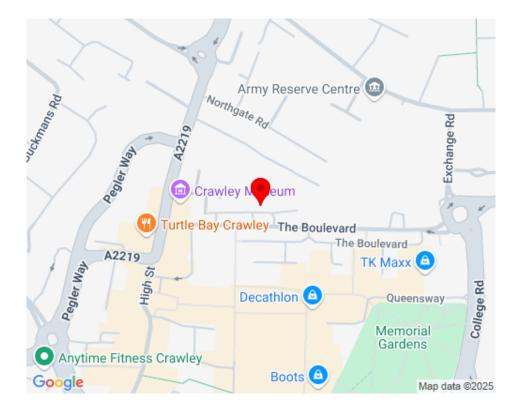

# LOCATION

Located on the northern side of The Boulevard in the heart of Crawley town centre. Queens Square and County Mall are within a short walking distance, as are both Crawley rail and bus stations. Junction 10 of the M23 is within 4km.

Communications are excellent with the Fastway bus service linking Gatwick Airport, Manor Royal and Crawley town centre passing closeby (see <u>www.fastway.info</u>).

Located in the heart of the Gatwick Diamond, Crawley is a vibrant and growing town situated equi distant between London and Brighton with a current population of approximately 106,000, extending to over 160,000 persons within a 10km radius