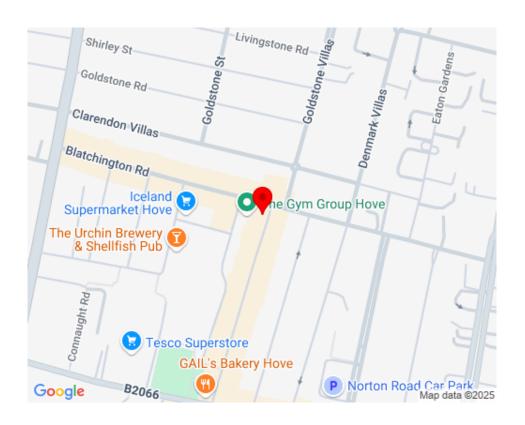

## LOCATION

Located on the vibrant south side of Blatchington Road, 100a enjoys a prime position in Hove's bustling commercial area. This highly sought-after location is surrounded by well-established businesses, including Tesco Superstore, The Co-operative Food, and Iceland, with George Street's thriving shopping hub and the amenities of Church Road just a short walk away.

Conveniently accessible, Hove Station is only a 5-minute walk to the north, providing excellent transport links, while Hove Seafront lies just a 10-minute stroll to the south.