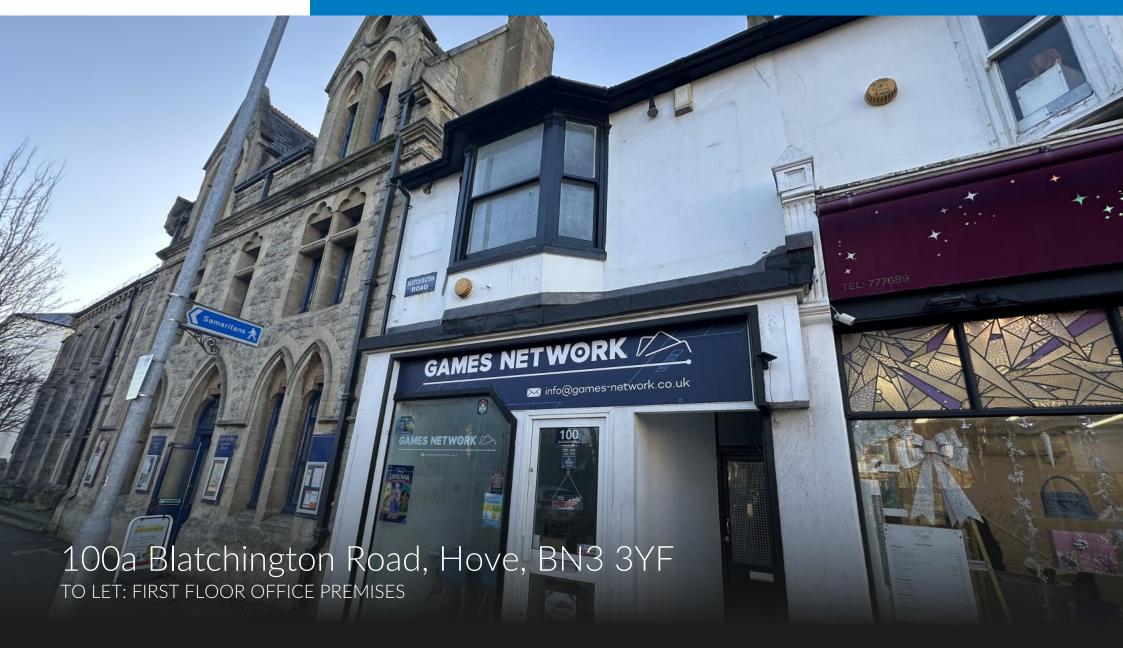

## LOCATION

Located on the vibrant south side of Blatchington Road, 100a enjoys a prime position in Hove's bustling commercial area. This highly sought-after location is surrounded by well-established businesses, including Tesco Superstore, The Co-operative Food, and Iceland, with George Street's thriving shopping hub and the amenities of Church Road just a short walk away.

## Description

This self-contained first-floor office unit has been recently refurbished, offering a bright and modern workspace. The property includes a convenient rear W/C facility and is ready for immediate occupation, making it an ideal choice for a wide range of businesses.

Located in the heart of Hove's thriving commercial area on Blatchington Road, this property enjoys excellent access to nearby amenities and transport links.

Offered on a new lease with flexible terms, this versatile space provides the perfect opportunity to establish or expand your business in a vibrant and convenient setting.

## Key Features

- Self Contained First Floor Offices
- Hove Location
- Flexible Terms New Lease Available
- Recently Refurbished