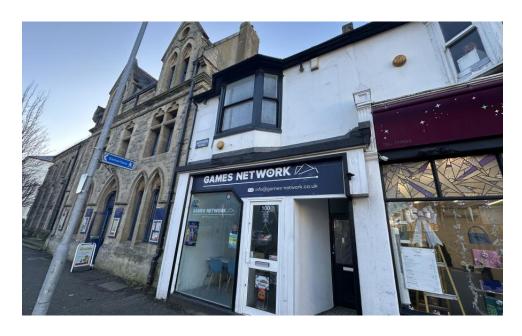

## Description

This self-contained first-floor office unit has been recently refurbished, offering a bright and modern workspace. The property includes a convenient rear W/C facility and is ready for immediate occupation, making it an ideal choice for a wide range of businesses.

#### Accommodation

First-floor office premises, accessed from a self-contained ground floor entrance on Blatchington Road.

Total Accommodation (NIA): 271.23 sq ft (25.20 m2)

Lease

A new lease is available on flexible leasing terms.