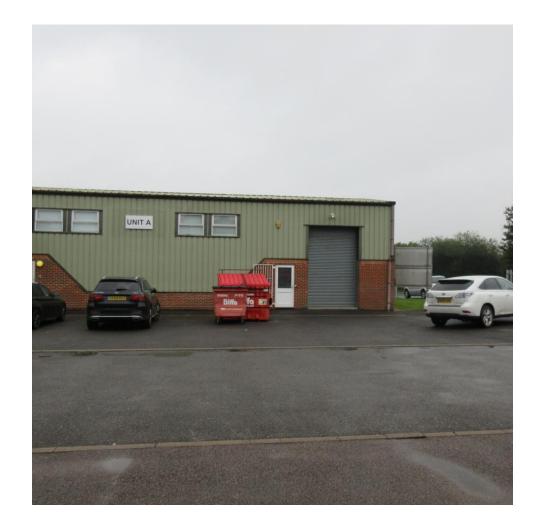

Unit A Henfield Business Park, Shoreham Road, Henfield BN5 9SL

TO LET: WAREHOUSE/FACTORY/OFFICES - 3,600 SQ FT (334.45 M2)

## Description

The building comprises an end of terrace industrial/warehouse unit with offices of steel portal frame under green coated press steel sheeting with brick construction.

The property has gas fired heating in part, 12 car spaces, 3 Phase power, full height steel loading door.