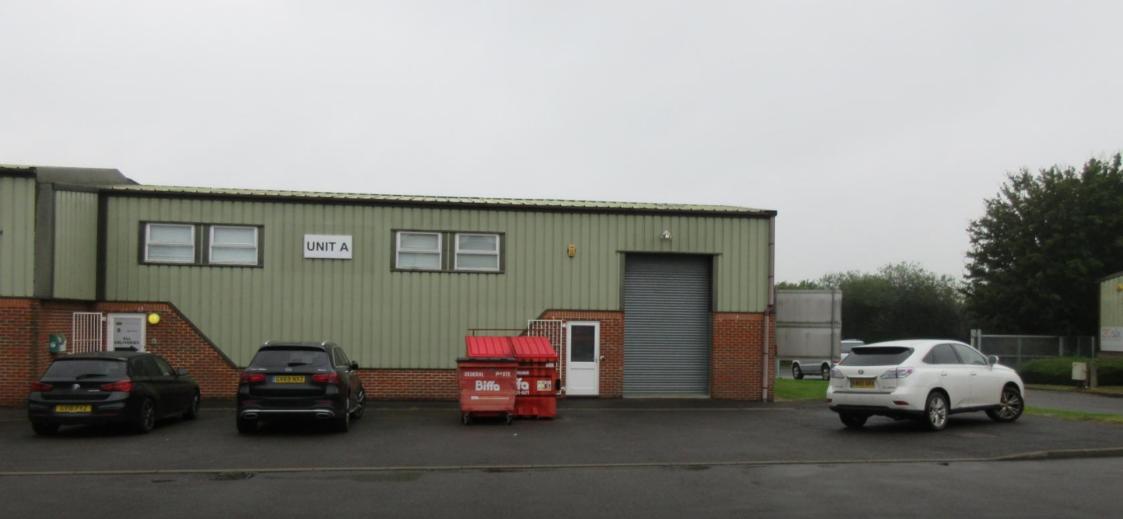

Unit A Henfield Business Park, Shoreham Road, Henfield BN5 9SL

TO LET: WAREHOUSE/FACTORY/OFFICES - 3,600 SQ FT (334.45 M2)

## Description

The building comprises an end of terrace industrial/warehouse unit with offices of steel portal frame under green coated press steel sheeting with brick construction.

The property has gas fired heating in part, 12 car spaces, 3 Phase power, full height steel loading door.

#### Accommodation

Ground Floor Warehouse/Factory: 2,189 sq ft (203.36 m2)

First Floor Offices: 1,411 sq ft (131.08 m2)

Total: 3,600 sq ft (334.45 m2)