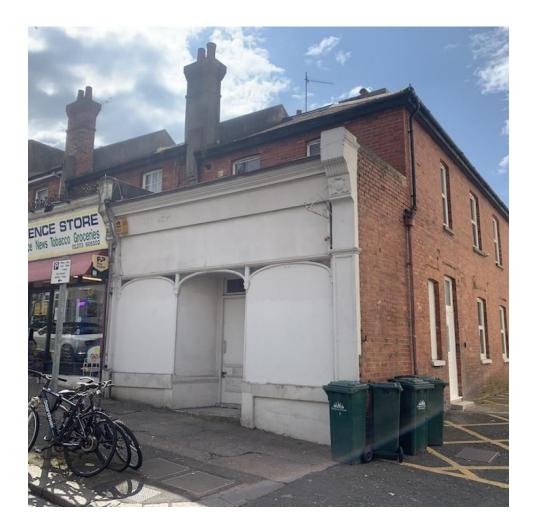

## Description

A prominent, affordable lock up shop premises with basement storage in a much improved commercial and residential area.

Recently refurbished and offered to a shell condition ready to accept tenants fit out.

The premises are considered suitable for a variety of retail trades or

potentially a ground floor office with basement storage.