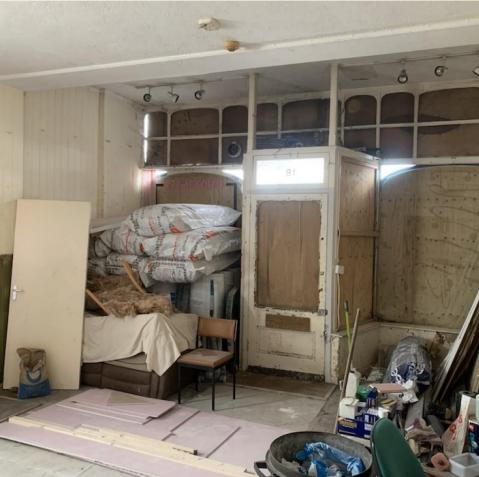

## Description

A prominent, affordable lock up shop premises with basement storage in a much improved commercial and residential area.

Recently refurbished and offered to a shell condition ready to accept tenants fit out.

The premises are considered suitable for a variety of retail trades or

potentially a ground floor office with basement storage.