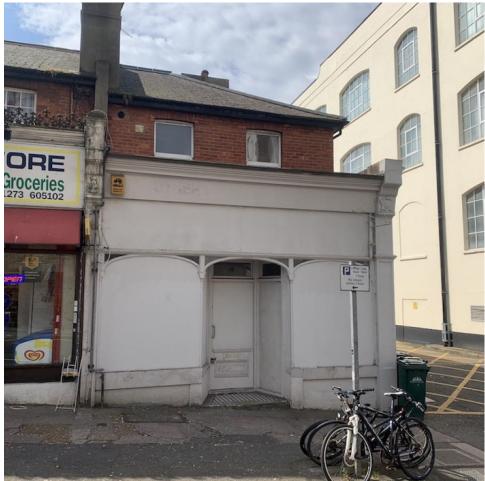

## Description

A prominent, affordable lock up shop premises with basement storage in a much improved commercial and residential area.

Recently refurbished and offered to a shell condition ready to accept tenants fit out.

The premises are considered suitable for a variety of retail trades or

potentially a ground floor office with basement storage.