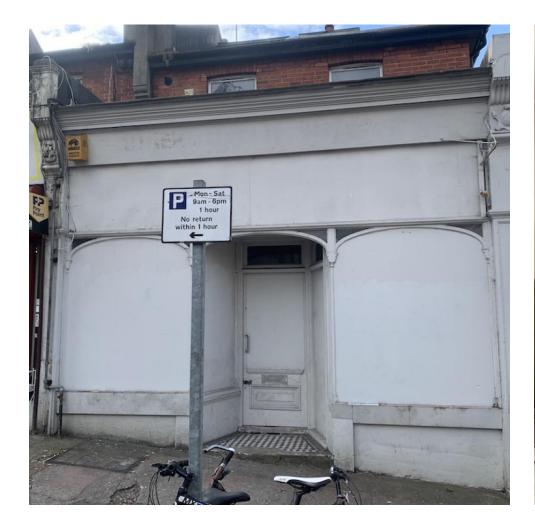

## LOCATION

Situated to the corner of a popular parade of shops which include a convenience store, a pharmacy, a barbers, a ladies fashion boutique, opposite H's cafe and adjacent to Yellow Box storage. The Lewes Road area has experienced substantial inward investment recently with the regeneration of Preston Barracks comprising 365 new homes, 1,338 new student residences, further academic facilities, a major entrepreneurial Hub for new businesses and much more adding to the density of population to the area.

## Description

A prominent, affordable lock up shop premises with basement storage in a much improved commercial and residential area.

## Key Features

- Prominent Corner Unit.
- Recently Refurbished
- Shop & Basement storage
- To Let Flexible Terms