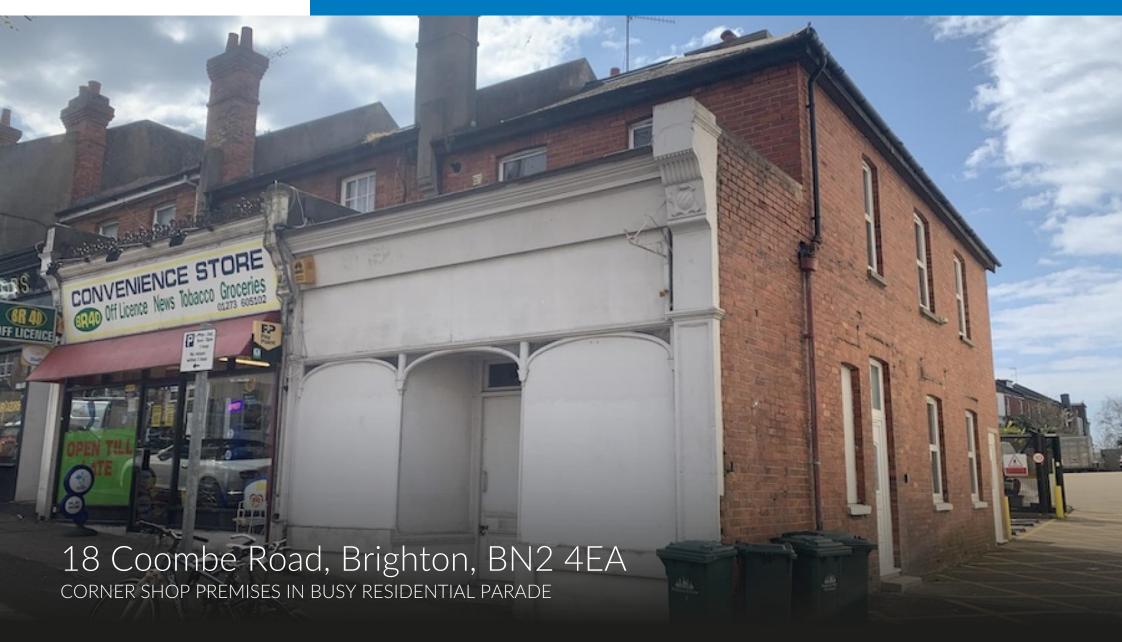

## LOCATION

Situated to the corner of a popular parade of shops which include a convenience store, a pharmacy, a barbers, a ladies fashion boutique, opposite H's cafe and adjacent to Yellow Box storage. The Lewes Road area has experienced substantial inward investment recently with the regeneration of Preston Barracks comprising 365 new homes, 1,338 new student residences, further academic facilities, a major entrepreneurial Hub for new businesses and much more adding to the density of population to the area.

## Description

A prominent, affordable lock up shop premises with basement storage in a much improved commercial and residential area.