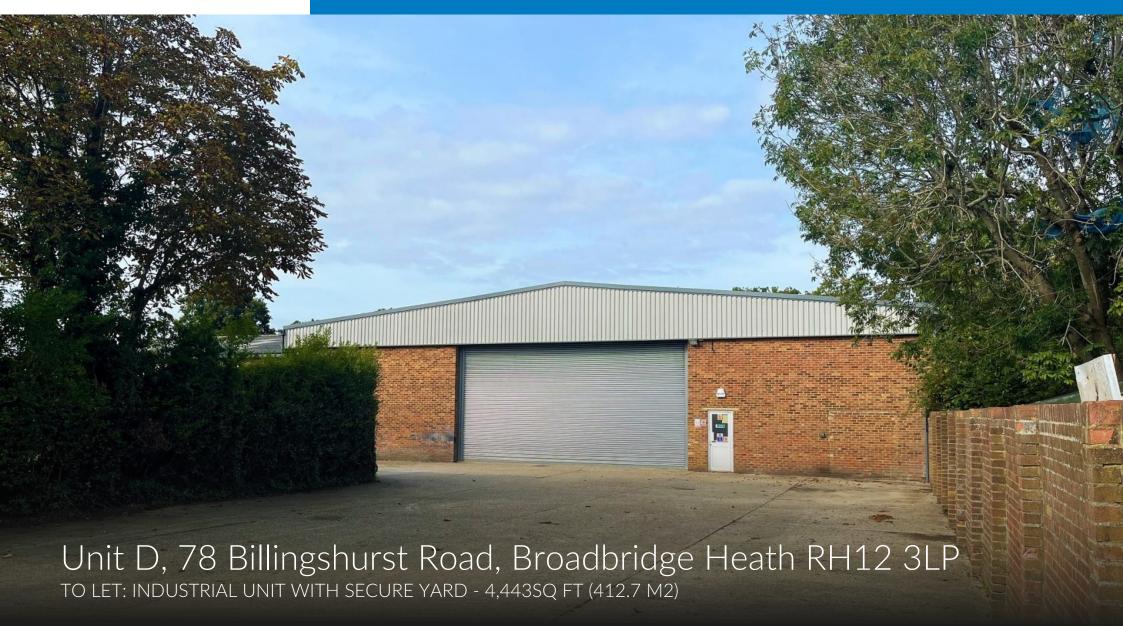

# Description

The property comprises a workshop/storage facility. There is a good size secure yard/parking area with the workshop.

The property benefits from an electric roller shutter, suspended lighting and two WCs. The concrete floor and internal walls are due to be painted once the current tenant vacates. Lowest eaves height of 4.17ms, rising to 5.7ms. Loading bay 9.19m width and 4.57m height.

# Key Features

- Large secure yard of circa 5,000 sq ft (464.5 m2)
- E / B8 Use
- Wide Loading Bay

### Accommodation

The gross internal floor area is approx' 4,443 sq ft (412.7 m2)