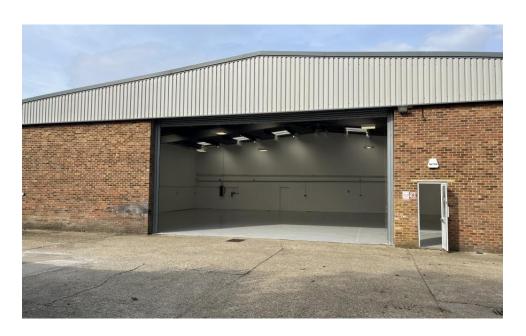

# Description

The property comprises a workshop/storage facility. There is a good size secure yard/parking area with the workshop.

The property benefits from an electric roller shutter, suspended lighting and two WCs. The concrete floor and internal walls are due to be painted once the current tenant vacates. Lowest eaves height of 4.17ms, rising to 5.7ms. Loading bay 9.19m width and 4.57m height.

# Key Features

- Large secure yard of circa 5,000 sq ft (464.5 m2)
- E / B8 Use
- Wide Loading Bay