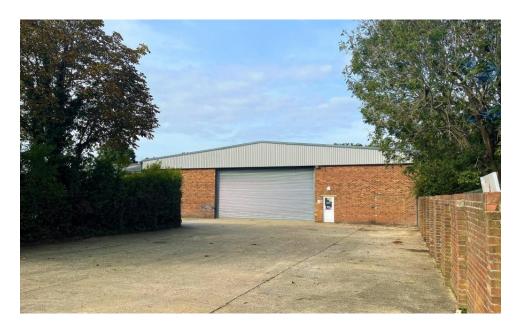

# Description

The property comprises a workshop/storage facility. There is a good size secure yard/parking area with the workshop.

The property benefits from an electric roller shutter, suspended lighting and two WCs. The concrete floor and internal walls are due to be painted once the current tenant vacates. Lowest eaves height of 4.17ms, rising to 5.7ms. Loading bay 9.19m width and 4.57m height.

# Key Features

- Large secure yard of circa 5,000 sq ft (464.5 m2)
- E / B8 Use
- Wide Loading Bay