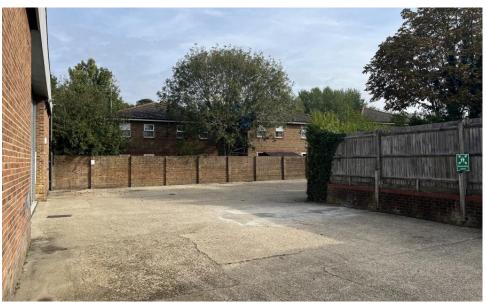

# Description

The property comprises a workshop/storage facility. There is a good size secure yard/parking area with the workshop.

The property benefits from an electric roller shutter, suspended lighting and two WCs. The concrete floor and internal walls are due to be painted once the current tenant vacates. Lowest eaves height of 4.17ms, rising to 5.7ms. Loading bay 9.19m width and 4.57m height.

# Key Features

- Large secure yard of circa 5,000 sq ft (464.5 m2)
- E / B8 Use
- Wide Loading Bay