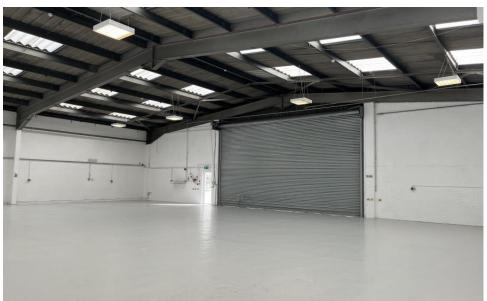

# Description

The property comprises a workshop/storage facility. There is a good size secure yard/parking area with the workshop.

The property benefits from an electric roller shutter, suspended lighting and two WCs. The concrete floor and internal walls are due to be painted once the current tenant vacates. Lowest eaves height of 4.17ms, rising to 5.7ms. Loading bay 9.19m width and 4.57m height.

### Accommodation

The gross internal floor area is approx' 4,443 sq ft (412.7 m2)