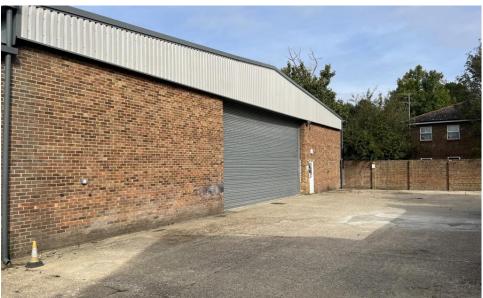

# Description

The property comprises a workshop/storage facility. There is a good size secure yard/parking area with the workshop.

The property benefits from an electric roller shutter, suspended lighting and two WCs. The concrete floor and internal walls are due to be painted once the current tenant vacates. Lowest eaves height of 4.17ms, rising to 5.7ms. Loading bay 9.19m width and 4.57m height.

# Key Features

- Large secure yard of circa 5,000 sq ft (464.5 m2)
- E / B8 Use
- Wide Loading Bay