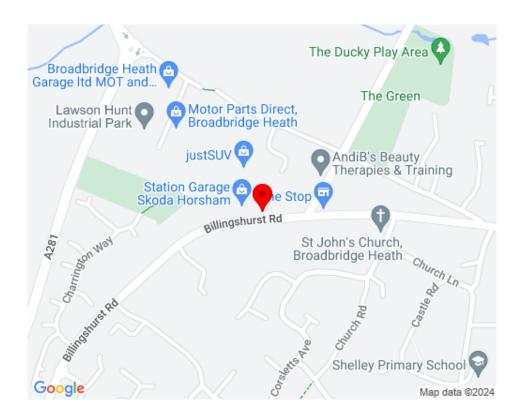

# LOCATION

The property is situated on the north side of Billingshurst Road to the rear of the Station Garage (Skoda showroom) in the village of Broadbridge Heath, located approximately 3 miles north west of Horsham town centre.

Billingshurst Road is approached directly off the A24/A281 (Guildford Road) junction and the A24 less than 0.5 miles from the A24 (dual carriageway) which provides swift access south to Worthing and north to Crawley.