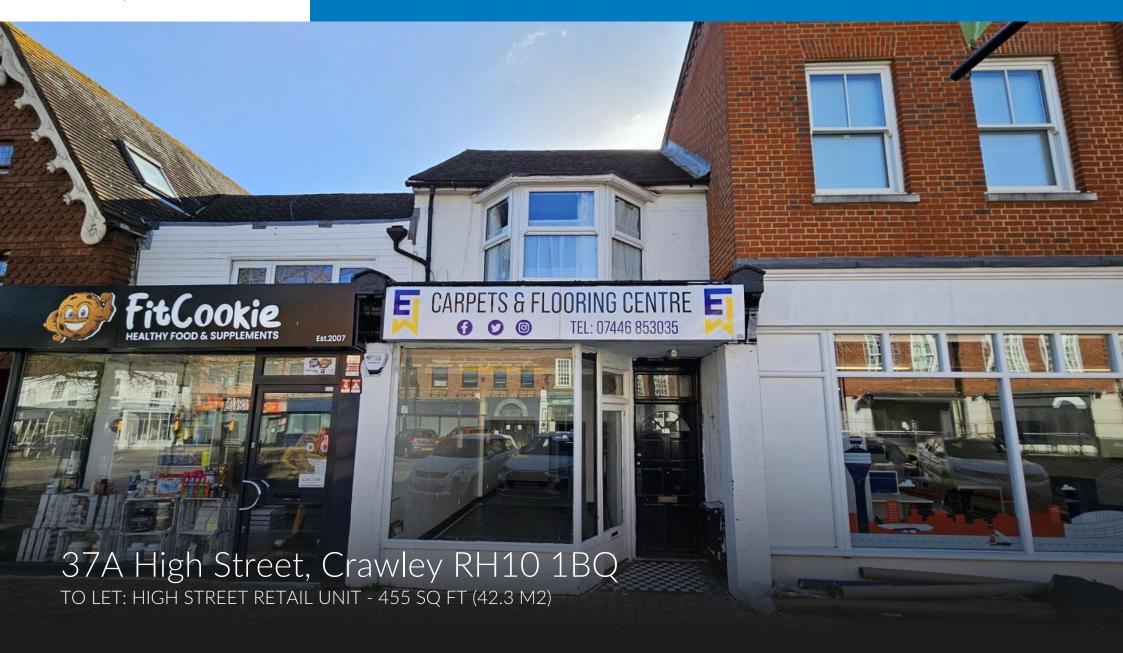

#### Description

The premises comprise a ground floor lock up shop unit with rear kitchen/store and cloakroom.

### Accommodation

The net internal floor area, measured in accordance with the RICS Code of Measuring Practice is calculated to be **455sq ft (42.3 m2)** 