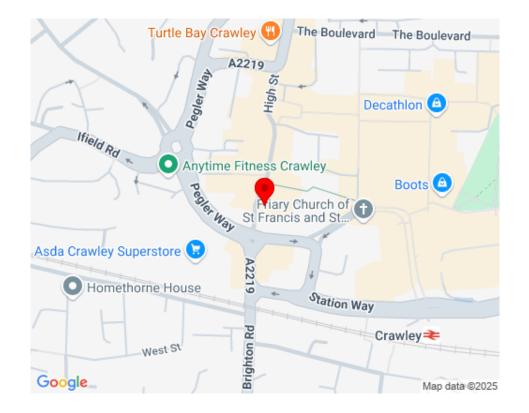

# LOCATION

The property is situated on Crawley High Street with nearby occupiers including a variety of estate agents, bars, restaurants and cafes.

The main town centre shopping area, County Mall and Crawley's bus and train stations are all within 500m.

Located in the heart of the Gatwick Diamond, Crawley is a vibrant and growing town situated equi distant between London and Brighton with a current population of approximately 106,000, extending to over 160,000 persons within a 10kms radius.