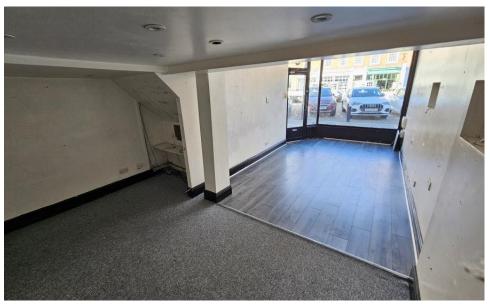

#### Description

The premises comprise a ground floor lock up shop unit with rear kitchen/store and cloakroom.

### Accommodation

The net internal floor area, measured in accordance with the RICS Code of Measuring Practice is calculated to be **455sq ft (42.3 m2)** 