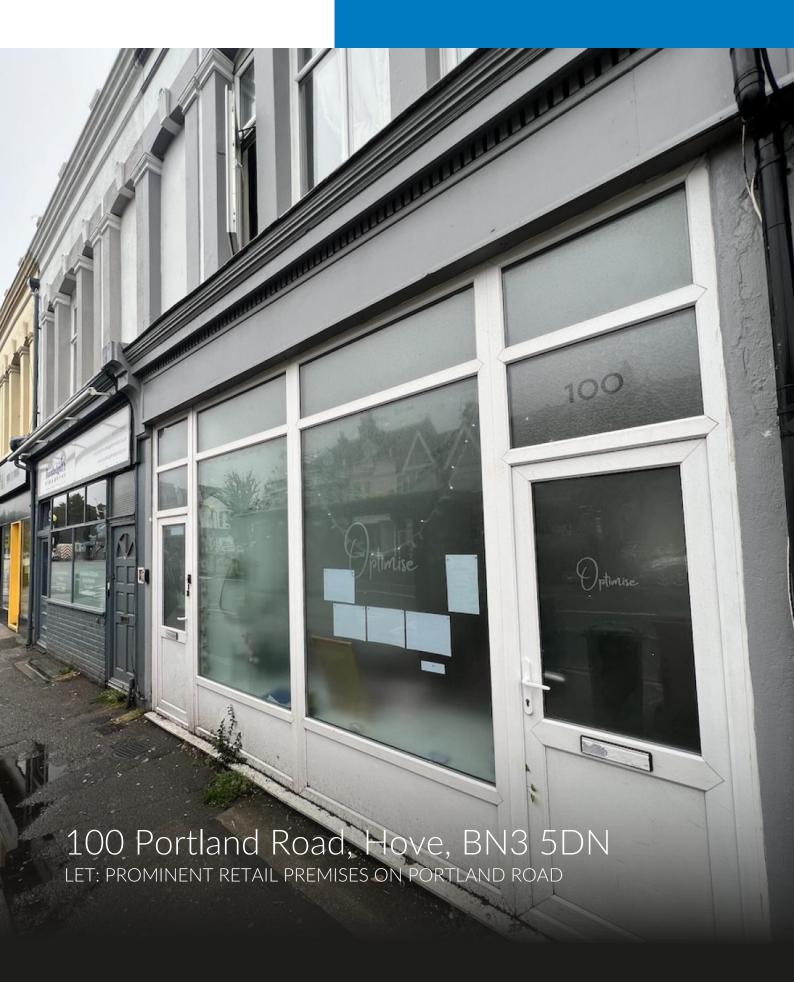

# LOCATION

Situated on the southern side of Portland Road, near the corner of Westbourne Gardens, this property occupies a mid-point position along a bustling retail thoroughfare. It is surrounded by a densely populated residential area and is in close proximity to various businesses, including the Co-Op Supermarket, Pit & Pal restaurant, and Westbourne Public House. Portslade Railway Station is conveniently located to the west.

# Description

An opportunity to obtain this retail unit located in the busy shopping area near Portland Road in Hove. The unit has a large display window, break-out areas, and an enclosed rear courtyard. A new lease is available with no premium required.

# Key Features

- Prominent Location Along Portland Road
- Busy Thoroughfare
- Private Outside Courtyard
- New Lease Available & No Premium