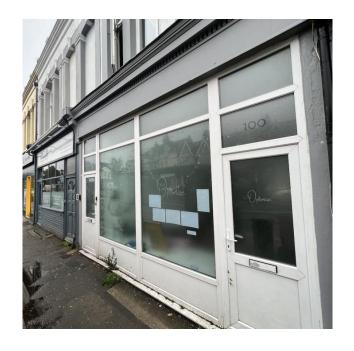

# LOCATION

Situated on the southern side of Portland Road, near the corner of Westbourne Gardens, this property occupies a mid-point position along a bustling retail thoroughfare. It is surrounded by a densely populated residential area and is in close proximity to various businesses, including the Co-Op Supermarket, Pit & Pal restaurant, and Westbourne Public House. Portslade Railway Station is conveniently located to the west.

# Description

An opportunity to obtain this retail unit located in the busy shopping area near Portland Road in Hove. The unit has a large display window, break-out areas, and an enclosed rear courtyard. A new lease is available with no premium required.

# Key Features

- Prominent Location Along Portland Road
- Busy Thoroughfare
- Private Outside Courtyard
- New Lease Available & No Premium