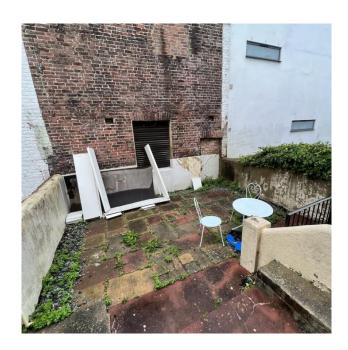

# Description

An opportunity to obtain this retail unit located in the busy shopping area near Portland Road in Hove. The unit has a large display window, break-out areas, and an enclosed rear courtyard. A new lease is available with no premium required.

• Rear Lobby Width 9' 3"

• Rear Lobby Depth 9' 8"

Total Accommodation: 404 sq ft (37.53 m2)

Separate rear W/C stepping down to an enclosed rear courtyard area: 318 sq ft (29.54 m2)