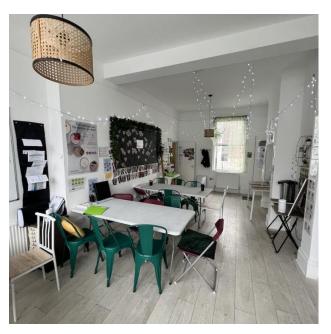

# Description

An opportunity to obtain this retail unit located in the busy shopping area near Portland Road in Hove. The unit has a large display window, break-out areas, and an enclosed rear courtyard. A new lease is available with no premium required.

#### Accommodation

Ground Floor lock-up shop with a rear courtyard as follows:

Gross Frontage: 13' 6"Front Internal Width: 12'

• Rear Internal Width: 11' 3"

• Total Depth: 27' 2"

Total Sales Area: 314 sq ft (29.17 m2)