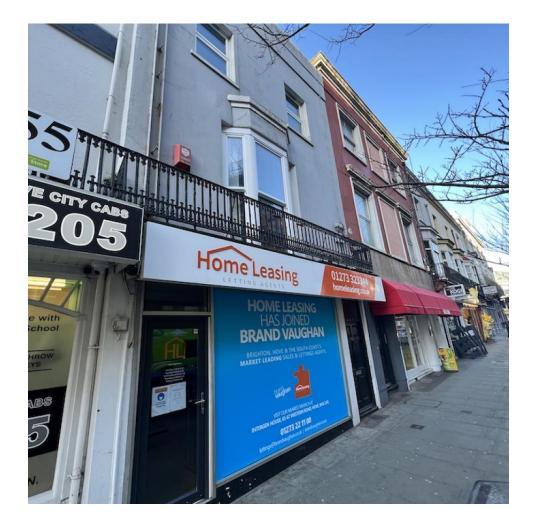

# LOCATION

Situated on the west side of Queens Road, less than 100m from Brighton mainline station and within one of Brighton's busiest commercial thoroughfares.

Queens Road offers a mix of retail, hospitality, food outlets and bespoke businesses at ground floor level with the majority of the upper parts being office accommodation. The location is renowned for its corporate offices with many major occupiers within a short distance and multiple names including Budgens, Fitness First, Ibis Hotels and many more.

# Description

Queens Road offers a mix of retail, hospitality, food outlets and bespoke businesses at ground floor level with the majority of the upper parts being office accommodation. The location is renowned for its corporate offices with many major occupiers within a short distance and multiple names including Budgens, Fitness First, Ibis Hotels and many more.