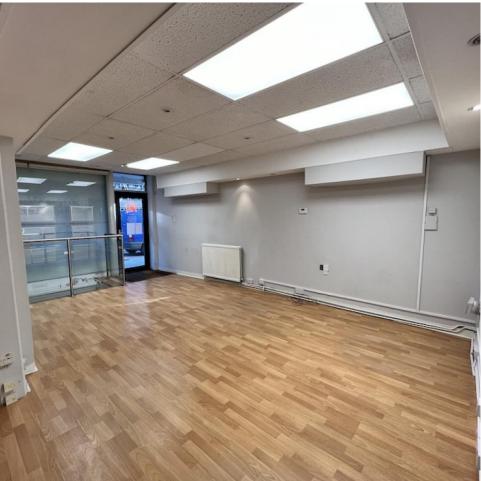

#### Accommodation

Ground Floor: 415 sq ft (38.55 m2)

- Features include; suspended ceiling, recessed lighting and laminated flooring

Lower Ground Floor: 340 sq ft (31.59 m2)

- Rear staff w/c and galley kitchen area.

Total Accommodation: 755 sq ft (70.14 m2)