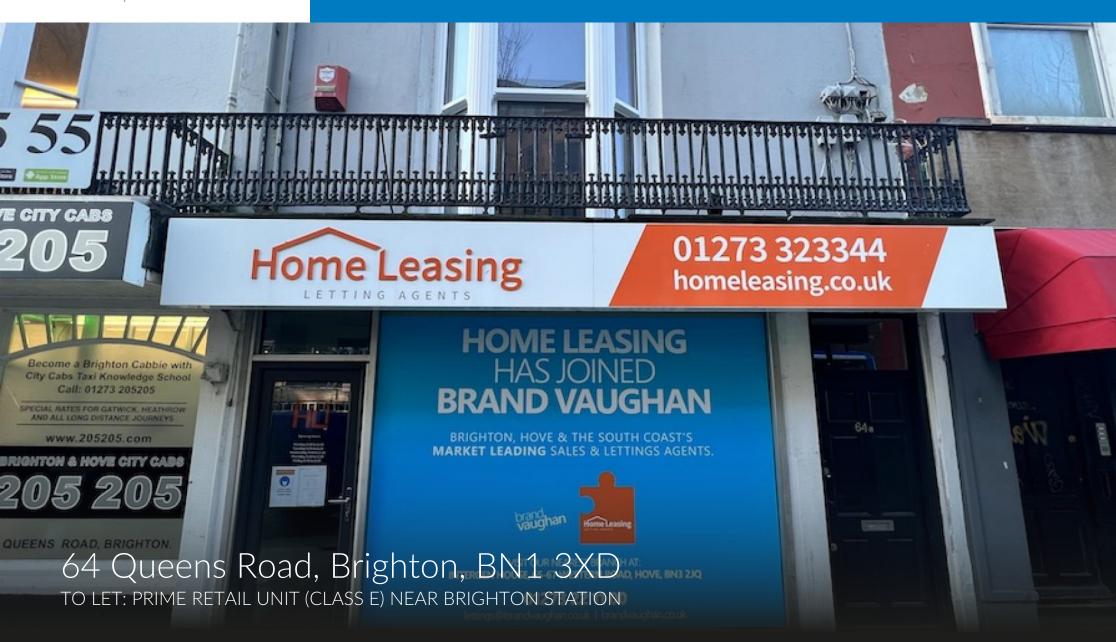

# LOCATION

Situated on the west side of Queens Road, less than 100m from Brighton mainline station and within one of Brighton's busiest commercial thoroughfares.

Queens Road offers a mix of retail, hospitality, food outlets and bespoke businesses at ground floor level with the majority of the upper parts being office accommodation. The location is renowned for its corporate offices with many major occupiers within a short distance and multiple names including Budgens, Fitness First, Ibis Hotels and many more.

# Description

Queens Road offers a mix of retail, hospitality, food outlets and bespoke businesses at ground floor level with the majority of the upper parts being office accommodation. The location is renowned for its corporate offices with many major occupiers within a short distance and multiple names including Budgens, Fitness First, Ibis Hotels and many more.

# Key Features

- Close to Brighton Station
- Retail Unit with Lower Ground Floor
- High Pedestrian Footfall
- New Lease Flexible Terms