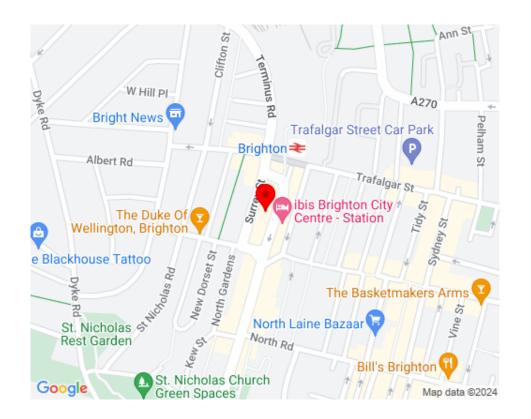

# LOCATION

Situated on the west side of Queens Road, less than 100m from Brighton mainline station and within one of Brighton's busiest commercial thoroughfares.

Queens Road offers a mix of retail, hospitality, food outlets and bespoke businesses at ground floor level with the majority of the upper parts being office accommodation. The location is renowned for its corporate offices with many major occupiers within a short distance and multiple names including Budgens, Fitness First, Ibis Hotels and many more.

Queens Road is the main route from the station to the Churchill Square shopping centre.