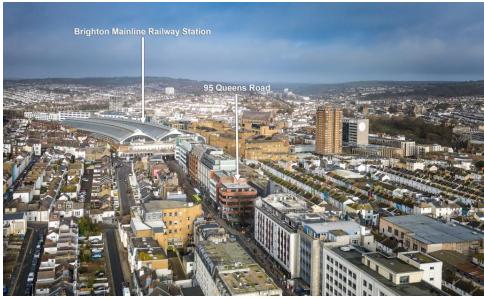

# LOCATION

95 Queens Road offers an exceptional city-center location, ideal for businesses seeking a prominent and accessible address in Brighton. Situated just 100 meters from Brighton Mainline Station, the property provides unparalleled connectivity, with fast train services to London Victoria (49 minutes) and excellent links across the South East.

The building is nestled in the heart of Brighton's vibrant commercial district, surrounded by a mix of corporate offices, independent businesses, and an array of amenities. Churchill Square Shopping Centre, The Lanes, and North Laine are all within walking distance, offering employees convenient access to retail, dining, and leisure options.

Queens Road is a well-established office destination, attracting professional tenants due to its strategic location and proximity to public transport, including a major bus terminal. Nearby occupiers such as Tesco, Sainsbury's, and popular local eateries like Mange Tout and La Choza further enhance the area's appeal, making it a dynamic and convenient choice for modern businesses.

### Key Features

- Newly refurbished Grade 'A' office premises
- Secure car parking spaces and cycle racks
- Brighton station 100m away
- EPC B Rating
- Only TWO floors remaining

### **Amenities**

• Brighton mainline station 100 metres

- Newly refurbished 'Grade A' accommodation
- Secure car parking
- Secure cycle racks
- Personal lockers
- Passenger lift connecting all floors
- Staircase to all floors
- Newly installed unisex shower, unisex wc and disabled wc (DDA compliant) to each floor
- Galley kitchens to each floor
- Excellent natural light to each floor
- Videophone entry system
- Smarts 'Alitherm 300' anthracite aluminium windows to each floor
- New suspended ceiling with recessed lighting (PIR motion sensitive)
- 'Fujitsu' air conditioning system with automated controls providing 300l air exchange per hour/per office
- New external security lighting
- New security roller shutter entry points to front and rear of building
- Over 3000Mbps (3Gbps) Internet Capacity and can be upgraded to 10Gbps