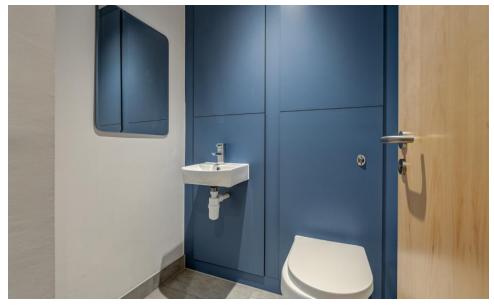

### **Amenities**

• Brighton mainline station 100 metres

- Newly refurbished 'Grade A' accommodation
- Secure car parking
- Secure cycle racks
- Personal lockers
- Passenger lift connecting all floors
- Staircase to all floors
- Newly installed unisex shower, unisex wc and disabled wc (DDA compliant) to each floor
- Galley kitchens to each floor
- Excellent natural light to each floor
- Videophone entry system
- Smarts 'Alitherm 300' anthracite aluminium windows to each floor
- New suspended ceiling with recessed lighting (PIR motion sensitive)
- 'Fujitsu' air conditioning system with automated controls providing 300l air exchange per hour/per office
- New external security lighting
- New security roller shutter entry points to front and rear of building
- Over 3000Mbps (3Gbps) Internet Capacity and can be upgraded to 10Gbps