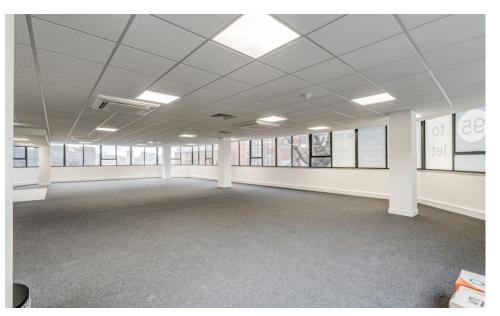

### Description

A six-storey prominent corner office building over ground, lower ground (car parking and bike storage) and four upper floors, all recently refurbished to a Grade A standard and ready for immediate occupation.

#### Accommodation

First Floor office: 1,841 sq ft (171 m2)

Second Floor office: 1,841 sq ft (171 m2)

Lower Ground Floor: Car parking spaces & bike storage racks &

personal lockers

Total Office Accommodation Available: 3,682 sq ft (342 m2)

### **Amenities**

• Brighton mainline station 100 metres

- Newly refurbished 'Grade A' accommodation
- Secure car parking
- Secure cycle racks
- Personal lockers
- Passenger lift connecting all floors
- Staircase to all floors
- Newly installed unisex shower, unisex wc and disabled wc (DDA compliant) to each floor
- Galley kitchens to each floor
- Excellent natural light to each floor
- Videophone entry system
- Smarts 'Alitherm 300' anthracite aluminium windows to each floor
- New suspended ceiling with recessed lighting (PIR motion sensitive)
- 'Fujitsu' air conditioning system with automated controls providing 300l air exchange per hour/per office
- New external security lighting
- New security roller shutter entry points to front and rear of building
- Over 3000Mbps (3Gbps) Internet Capacity and can be upgraded to 10Gbps