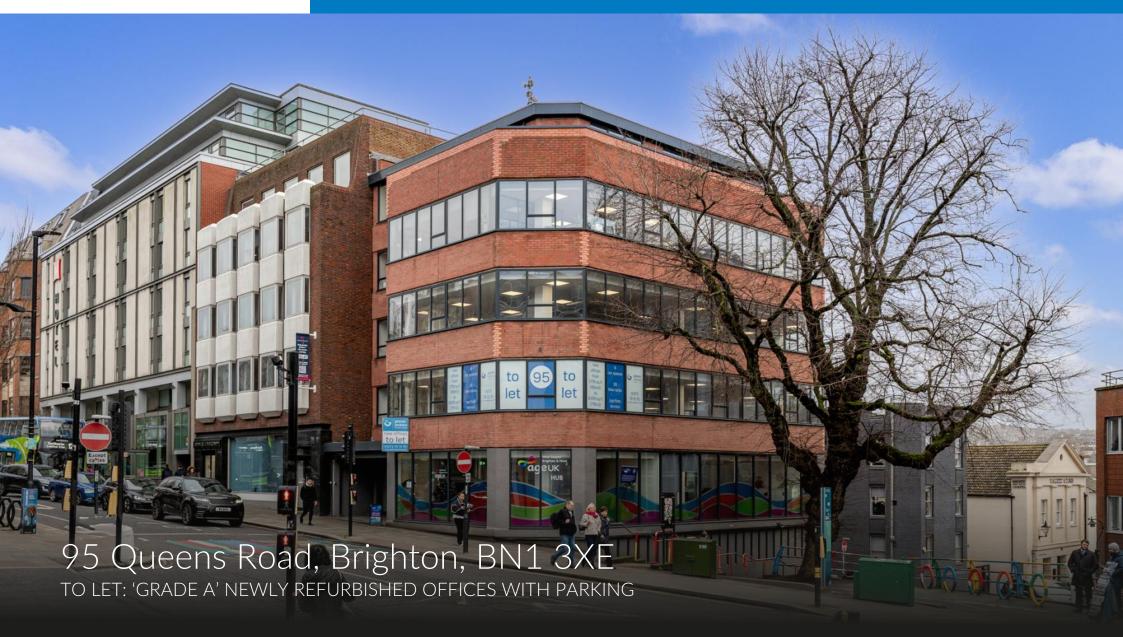

### Description

A six-storey prominent corner office building over ground, lower ground (car parking and bike storage) and four upper floors, all recently refurbished to a Grade A standard and ready for immediate occupation.

### Key Features

- Newly refurbished Grade 'A' office premises
- Secure car parking spaces and cycle racks
- Brighton station 100m away
- EPC B Rating
- Only TWO floors remaining