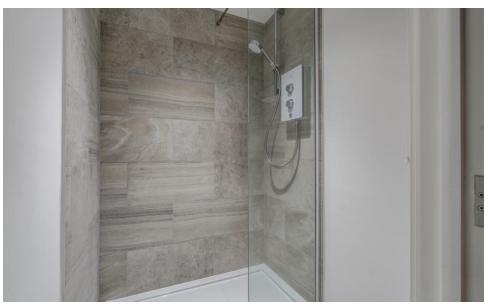

### **Amenities**

• Brighton mainline station 100 metres

- Newly refurbished 'Grade A' accommodation
- Secure car parking
- Secure cycle racks
- Personal lockers
- Passenger lift connecting all floors
- Staircase to all floors
- Newly installed unisex shower, unisex wc and disabled wc (DDA compliant) to each floor
- Galley kitchens to each floor
- Excellent natural light to each floor
- Videophone entry system
- Smarts 'Alitherm 300' anthracite aluminium windows to each floor
- New suspended ceiling with recessed lighting (PIR motion sensitive)
- 'Fujitsu' air conditioning system with automated controls providing 300l air exchange per hour/per office
- New external security lighting
- New security roller shutter entry points to front and rear of building
- Over 3000Mbps (3Gbps) Internet Capacity and can be upgraded to 10Gbps