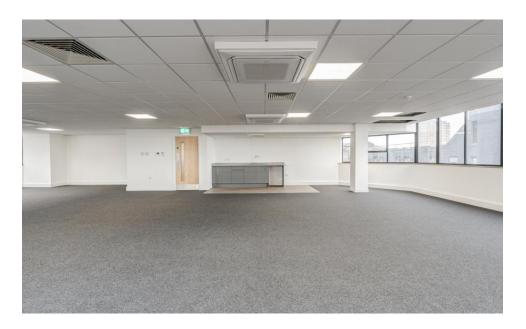

### Description

A six-storey prominent corner office building over ground, lower ground (car parking and bike storage) and four upper floors, all recently refurbished to a Grade A standard and ready for immediate occupation.

#### Accommodation

First Floor office: 1,841 sq ft (171 m2)

Second Floor office: 1,841 sq ft (171 m2)

Lower Ground Floor: Car parking spaces & bike storage racks &

personal lockers

Total Office Accommodation Available: 3,682 sq ft (342 m2)

### **Amenities**

• Brighton mainline station 100 metres

- Newly refurbished 'Grade A' accommodation
- Secure car parking
- Secure cycle racks
- Personal lockers
- Passenger lift connecting all floors
- Staircase to all floors
- Newly installed unisex shower, unisex wc and disabled wc (DDA compliant) to each floor
- Galley kitchens to each floor
- Excellent natural light to each floor
- Videophone entry system
- Smarts 'Alitherm 300' anthracite aluminium windows to each floor
- New suspended ceiling with recessed lighting (PIR motion sensitive)
- 'Fujitsu' air conditioning system with automated controls providing 300l air exchange per hour/per office
- New external security lighting
- New security roller shutter entry points to front and rear of building
- Over 3000Mbps (3Gbps) Internet Capacity and can be upgraded to 10Gbps