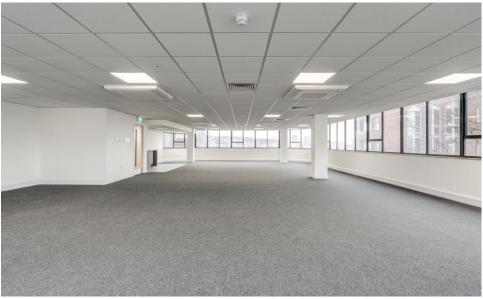

### Description

A six-storey prominent corner office building over ground, lower ground (car parking and bike storage) and four upper floors, all recently refurbished to a Grade A standard and ready for immediate occupation.

#### Accommodation

First Floor office: 1,841 sq ft (171 m2)

Second Floor office: 1,841 sq ft (171 m2)

Lower Ground Floor: Car parking spaces & bike storage racks &

personal lockers

Total Office Accommodation Available: 3,682 sq ft (342 m2)

### **Amenities**

• Brighton mainline station 100 metres

- Newly refurbished 'Grade A' accommodation
- Secure car parking
- Secure cycle racks
- Personal lockers
- Passenger lift connecting all floors
- Staircase to all floors
- Newly installed unisex shower, unisex wc and disabled wc (DDA compliant) to each floor
- Galley kitchens to each floor
- Excellent natural light to each floor
- Videophone entry system
- Smarts 'Alitherm 300' anthracite aluminium windows to each floor
- New suspended ceiling with recessed lighting (PIR motion sensitive)
- 'Fujitsu' air conditioning system with automated controls providing 300l air exchange per hour/per office
- New external security lighting
- New security roller shutter entry points to front and rear of building
- Over 3000Mbps (3Gbps) Internet Capacity and can be upgraded to 10Gbps