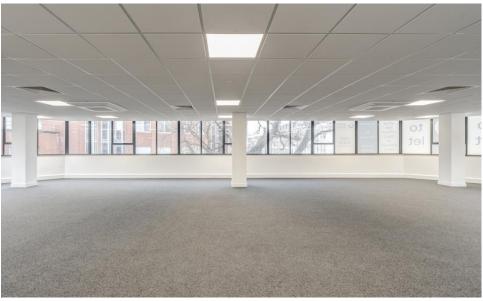

### Description

A six-storey prominent corner office building over ground, lower ground (car parking and bike storage) and four upper floors, all recently refurbished to a Grade A standard and ready for immediate occupation.

#### Accommodation

First Floor office: 1,841 sq ft (171 m2)

Second Floor office: 1,841 sq ft (171 m2)

Lower Ground Floor: Car parking spaces & bike storage racks &

personal lockers

Total Office Accommodation Available: 3,682 sq ft (342 m2)

### **Amenities**

• Brighton mainline station 100 metres

- Newly refurbished 'Grade A' accommodation
- Secure car parking
- Secure cycle racks
- Personal lockers
- Passenger lift connecting all floors
- Staircase to all floors
- Newly installed unisex shower, unisex wc and disabled wc (DDA compliant) to each floor
- Galley kitchens to each floor
- Excellent natural light to each floor
- Videophone entry system
- Smarts 'Alitherm 300' anthracite aluminium windows to each floor
- New suspended ceiling with recessed lighting (PIR motion sensitive)
- 'Fujitsu' air conditioning system with automated controls providing 300l air exchange per hour/per office
- New external security lighting
- New security roller shutter entry points to front and rear of building
- Over 3000Mbps (3Gbps) Internet Capacity and can be upgraded to 10Gbps