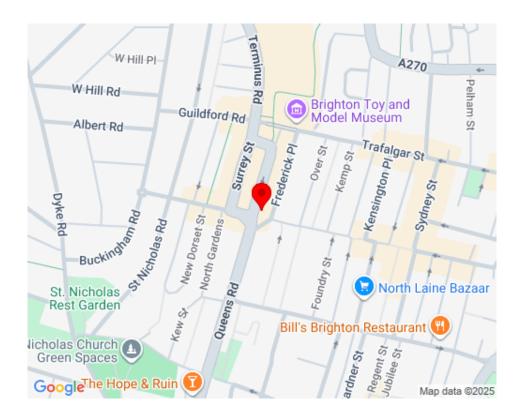

# LOCATION

95 Queens Road offers an exceptional city-center location, ideal for businesses seeking a prominent and accessible address in Brighton. Situated just 100 meters from Brighton Mainline Station, the property provides unparalleled connectivity, with fast train services to London Victoria (49 minutes) and excellent links across the South East.

The building is nestled in the heart of Brighton's vibrant commercial district, surrounded by a mix of corporate offices, independent businesses, and an array of amenities. Churchill Square Shopping Centre, The Lanes, and North Laine are all within walking distance, offering employees convenient access to retail, dining, and leisure options.

Queens Road is a well-established office destination, attracting professional tenants due to its strategic location and proximity to public transport, including a major bus terminal. Nearby occupiers such as Tesco, Sainsbury's, and popular local eateries like Mange Tout and La Choza further enhance the area's appeal, making it a dynamic and convenient choice for modern businesses.