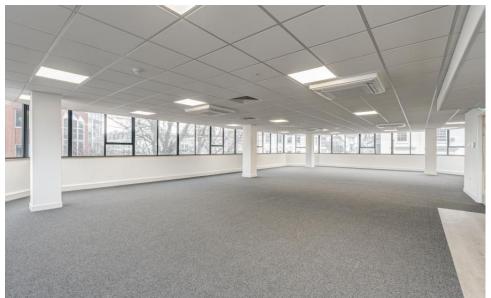

### Description

A six-storey prominent corner office building over ground, lower ground (car parking and bike storage) and four upper floors, all recently refurbished to a Grade A standard and ready for immediate occupation.

#### Accommodation

First Floor office: 1,841 sq ft (171 m2)

Second Floor office: 1,841 sq ft (171 m2)

Lower Ground Floor: Car parking spaces & bike storage racks &

personal lockers

Total Office Accommodation Available: 3,682 sq ft (342 m2)

### **Amenities**

• Brighton mainline station 100 metres

- Newly refurbished 'Grade A' accommodation
- Secure car parking
- Secure cycle racks
- Personal lockers
- Passenger lift connecting all floors
- Staircase to all floors
- Newly installed unisex shower, unisex wc and disabled wc (DDA compliant) to each floor
- Galley kitchens to each floor
- Excellent natural light to each floor
- Videophone entry system
- Smarts 'Alitherm 300' anthracite aluminium windows to each floor
- New suspended ceiling with recessed lighting (PIR motion sensitive)
- 'Fujitsu' air conditioning system with automated controls providing 300l air exchange per hour/per office
- New external security lighting
- New security roller shutter entry points to front and rear of building
- Over 3000Mbps (3Gbps) Internet Capacity and can be upgraded to 10Gbps