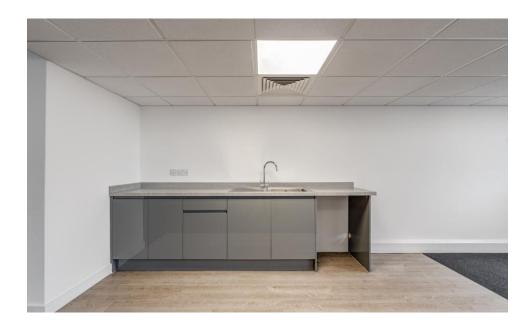

### **Amenities**

• Brighton mainline station 100 metres

- Newly refurbished 'Grade A' accommodation
- Secure car parking
- Secure cycle racks
- Personal lockers
- Passenger lift connecting all floors
- Staircase to all floors
- Newly installed unisex shower, unisex wc and disabled wc (DDA compliant) to each floor
- Galley kitchens to each floor
- Excellent natural light to each floor
- Videophone entry system
- Smarts 'Alitherm 300' anthracite aluminium windows to each floor
- New suspended ceiling with recessed lighting (PIR motion sensitive)
- 'Fujitsu' air conditioning system with automated controls providing 300l air exchange per hour/per office
- New external security lighting
- New security roller shutter entry points to front and rear of building
- Over 3000Mbps (3Gbps) Internet Capacity and can be upgraded to 10Gbps