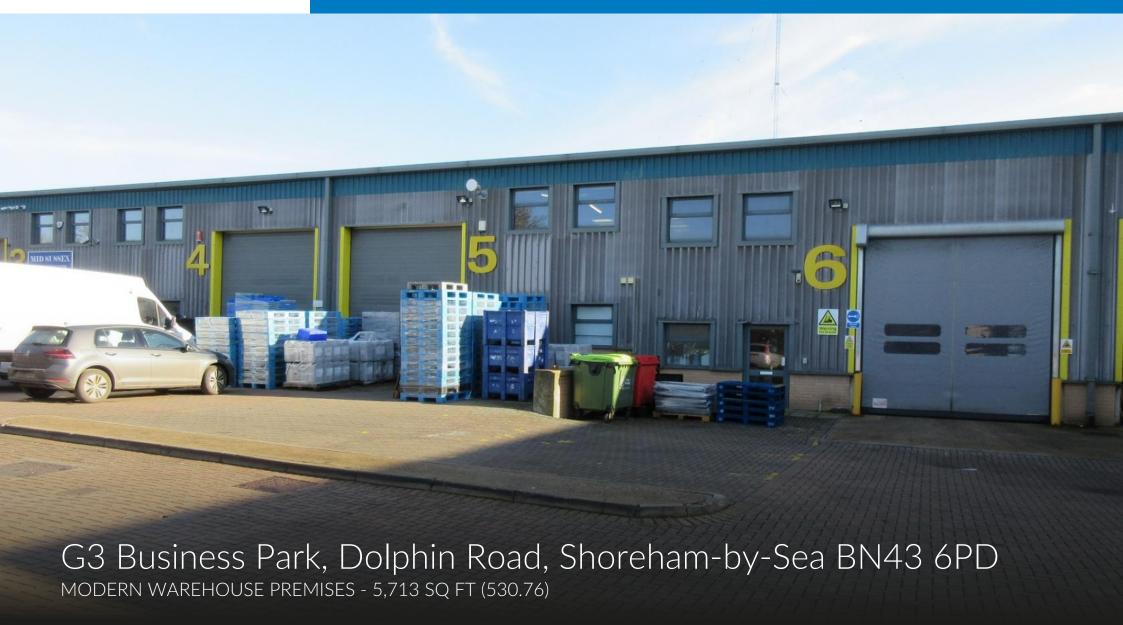

# LOCATION

The property is situated at the eastern end of Dolphin Road, Shoreham by Sea approximately 1 mile from the town centre/ main line rail station. Brighton 7 miles & Worthing 5 miles.

## Description

Modern single storey warehouse of brick/steel profile cladding construction with the following amenities.

## Key Features

- 18 on site car spaces.
- 3 electric operated loading doors
- Toilet.
- 20 feet to eaves headroom

#### Accommodation

The unit has an approximate floor area of 5,713 sq ft (530.76)