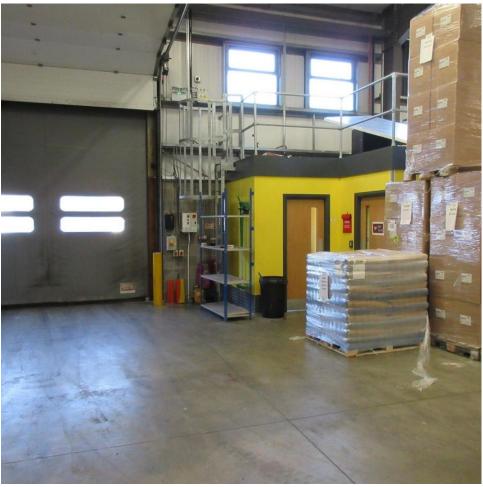

## Description

Modern single storey warehouse of brick/steel profile cladding construction with the following amenities.

## Key Features

- 18 on site car spaces.
- 3 electric operated loading doors
- Toilet.
- 20 feet to eaves headroom

#### Accommodation

The unit has an approximate floor area of 5,713 sq ft (530.76)