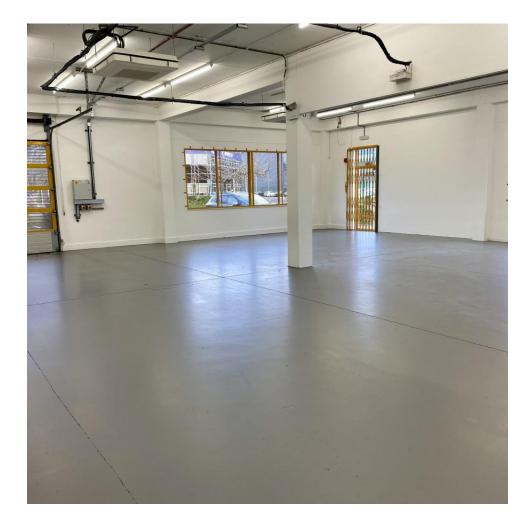

## Description

A two storey business unit providing first floor offices and ground floor Hi-tech production space air conditioned throughout. Situated on a managed Estate of 6 similar units on the corner of Fleming Way and Faraday Road at the heart of the Manor Royal Business District. The ground floor is considered suitable for conversion to office space, if required.

#### Amenities

- Air conditioned (both floors) not tested
- Kitchenette
- Separate male, female & disabled W.C's
- Raised floors (first floor)
- Loading door

- Shower room
- 20 car parking spaces