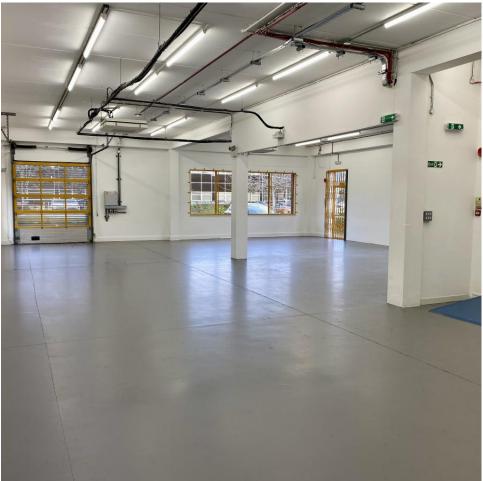

## Description

A two storey business unit providing first floor offices and ground floor Hi-tech production space air conditioned throughout. Situated on a managed Estate of 6 similar units on the corner of Fleming Way and Faraday Road at the heart of the Manor Royal Business District. The ground floor is considered suitable for conversion to office space, if required.

#### Amenities

- Air conditioned (both floors) not tested
- Kitchenette
- Separate male, female & disabled W.C's
- Raised floors (first floor)
- Loading door

- Shower room
- 20 car parking spaces