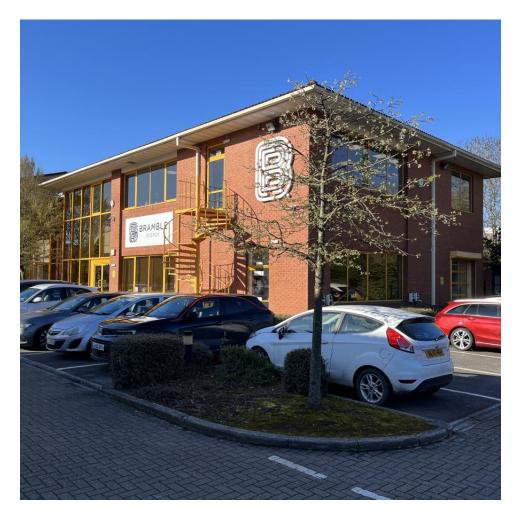

## Description

A two storey business unit providing first floor offices and ground floor Hi-tech production space air conditioned throughout. Situated on a managed Estate of 6 similar units on the corner of Fleming Way and Faraday Road at the heart of the Manor Royal Business District. The ground floor is considered suitable for conversion to office space, if required.

### Key Features

- Central Manor Royal location
- Excellent communication links
- Well presented/good specification
- 4 EV charging points