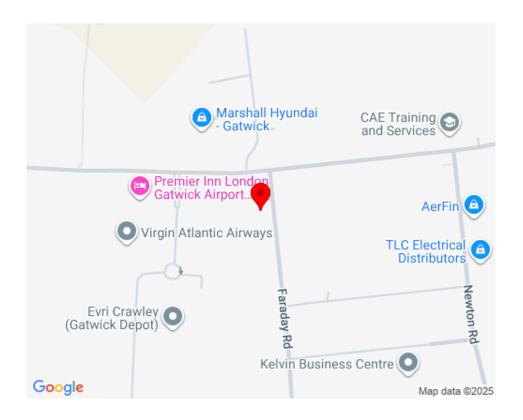

# LOCATION

Satellite Business Village is prominently located on the corner of Fleming Way and Faraday Road within Crawley's Manor Royal Business District, being one of the largest Business Parks in the South East.

Junction 10 of the M23 motorway located within 4 kms providing access north to the M25 (15 kms) and Gatwick International Airport is located within approximately 4 kms. There is a fast and frequent rail service from Gatwick with a journey time to London Victoria of approximately 30 minutes. Fastway bus service linking the town centre, Gatwick Airport and Horley, passes this property.