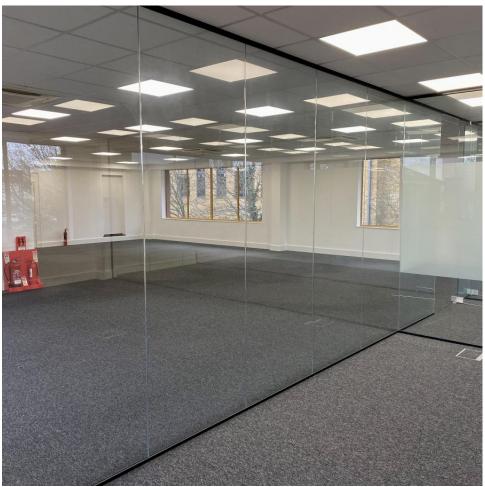

## Description

A two storey business unit providing first floor offices and ground floor Hi-tech production space air conditioned throughout. Situated on a managed Estate of 6 similar units on the corner of Fleming Way and Faraday Road at the heart of the Manor Royal Business District. The ground floor is considered suitable for conversion to office space, if required.

#### Amenities

- Air conditioned (both floors) not tested
- Kitchenette
- Separate male, female & disabled W.C's
- Raised floors (first floor)
- Loading door

- Shower room
- 20 car parking spaces