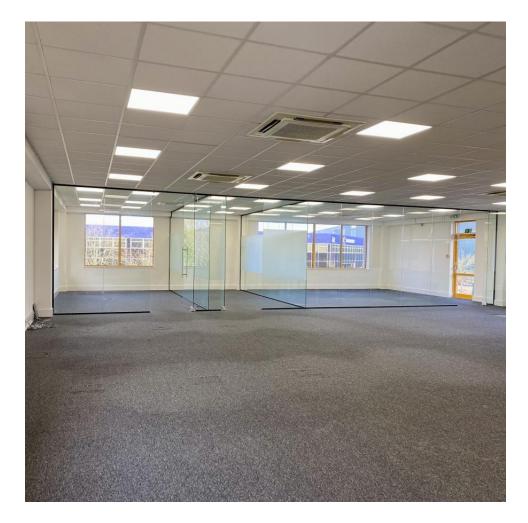

## Description

A two storey business unit providing first floor offices and ground floor Hi-tech production space air conditioned throughout. Situated on a managed Estate of 6 similar units on the corner of Fleming Way and Faraday Road at the heart of the Manor Royal Business District. The ground floor is considered suitable for conversion to office space, if required.

#### Amenities

- Air conditioned (both floors) not tested
- Kitchenette
- Separate male, female & disabled W.C's
- Raised floors (first floor)
- Loading door

- Shower room
- 20 car parking spaces