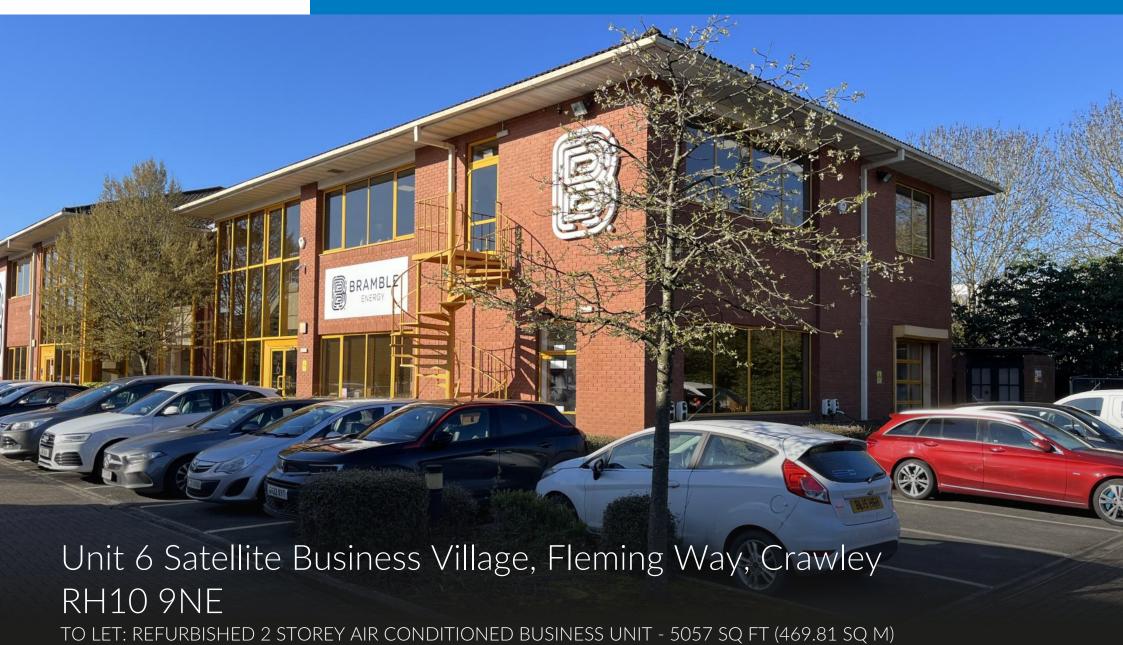

## Description

A two storey business unit providing first floor offices and ground floor Hi-tech production space air conditioned throughout. Situated on a managed Estate of 6 similar units on the corner of Fleming Way and Faraday Road at the heart of the Manor Royal Business District. The ground floor is considered suitable for conversion to office space, if required.

### Key Features

- Central Manor Royal location
- Excellent communication links
- Well presented/good specification
- 4 EV charging points

#### Accommodation

The approximate gross internal floor area is as follows:

Ground Floor: 2,600 sq ft (241.55 sq m) First Floor: 2,457 sq ft (228.26 sq m)

Total: 5,057 sq ft (469.81 sq m)